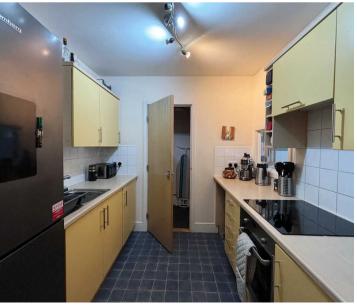

#### Living

Large lounge / diner with plenty of space for an L-shaped sofa and dining table. South facing huge window letting plenty of natural light in. Separate kitchen with integrated appliances, door to the utility cupboard and a serving hatch to the dining table.