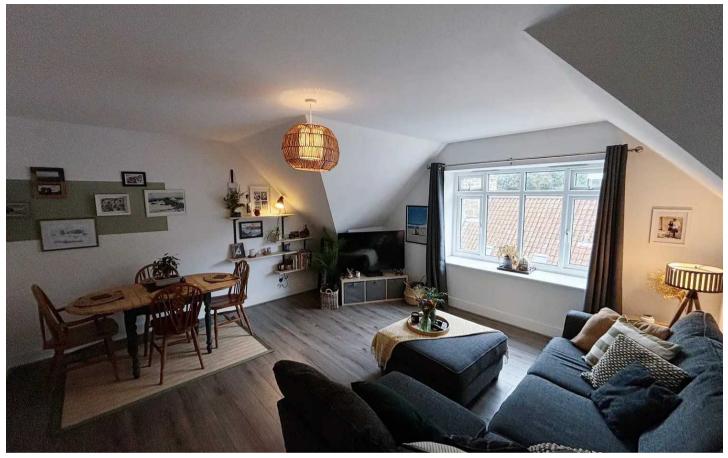

#### Living

Large lounge / diner with plenty of space for an L-shaped sofa and dining table. South facing huge window letting plenty of natural light in. Separate kitchen with integrated appliances, door to the utility cupboard and a serving hatch to the dining table.