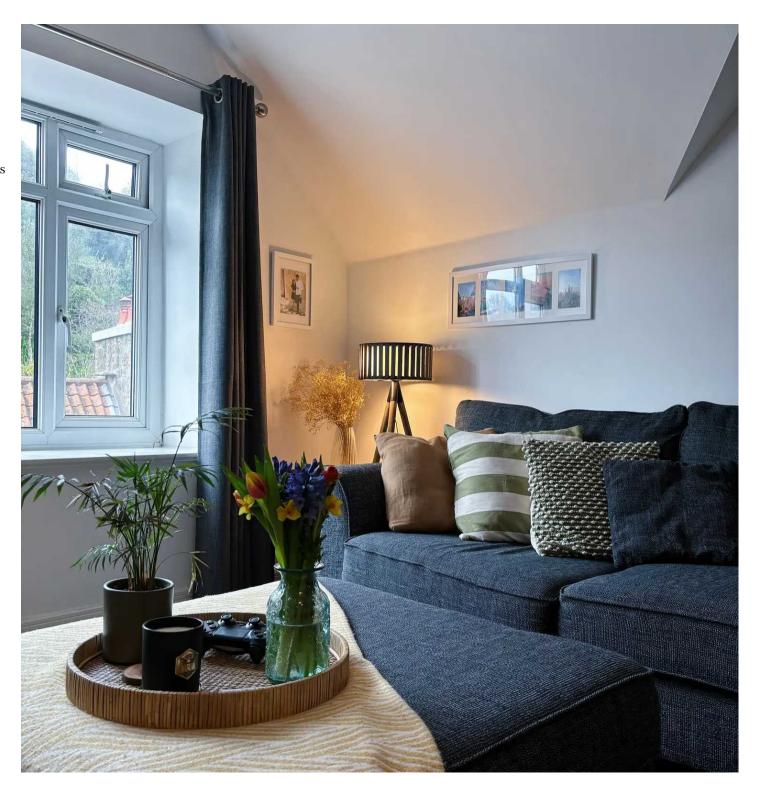

#### Living

Large lounge / diner with plenty of space for an L-shaped sofa and dining table. South facing huge window letting plenty of natural light in. Separate kitchen with integrated appliances, door to the utility cupboard and a serving hatch to the dining table.