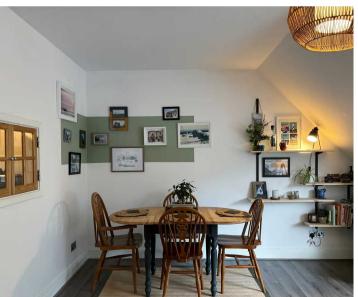

#### Living

Large lounge / diner with plenty of space for an L-shaped sofa and dining table. South facing huge window letting plenty of natural light in. Separate kitchen with integrated appliances, door to the utility cupboard and a serving hatch to the dining table.