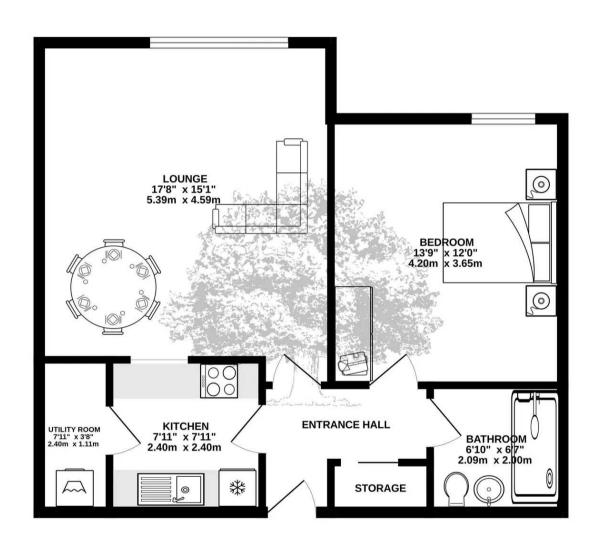

### THIRD FLOOR 591 sq.ft. (54.9 sq.m.) approx.

#### Living

Large lounge / diner with plenty of space for an L-shaped sofa and dining table. South facing huge window letting plenty of natural light in. Separate kitchen with integrated appliances, door to the utility cupboard and a serving hatch to the dining table.

#### Sleeping

Double bedroom on the railway walk side, plenty of wardrobe space. Additional storage cupboard in the hallway for coats and shoes.

#### Outside

Gated undercover parking for one car with additional space for temporary storage cupboard.