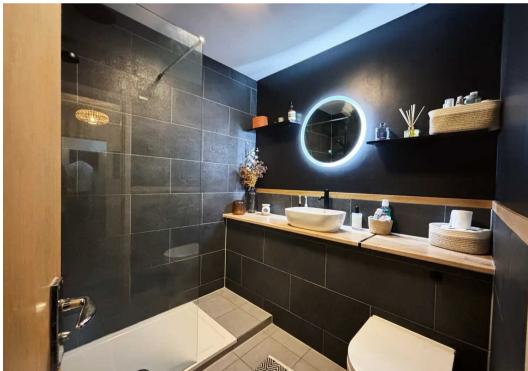

#### Living

Large lounge / diner with plenty of space for an L-shaped sofa and dining table. South facing huge window letting plenty of natural light in. Separate kitchen with integrated appliances, door to the utility cupboard and a serving hatch to the dining table.