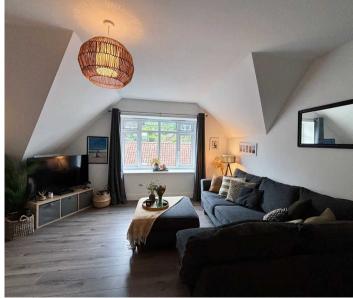

#### Living

Large lounge / diner with plenty of space for an L-shaped sofa and dining table. South facing huge window letting plenty of natural light in. Separate kitchen with integrated appliances, door to the utility cupboard and a serving hatch to the dining table.