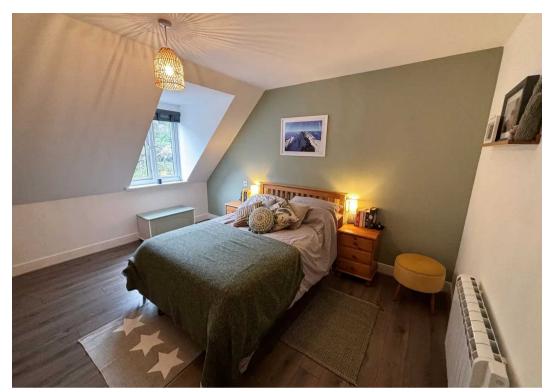

#### Sleeping

Double bedroom on the railway walk side, plenty of wardrobe space. Additional storage cupboard in the hallway for coats and shoes.