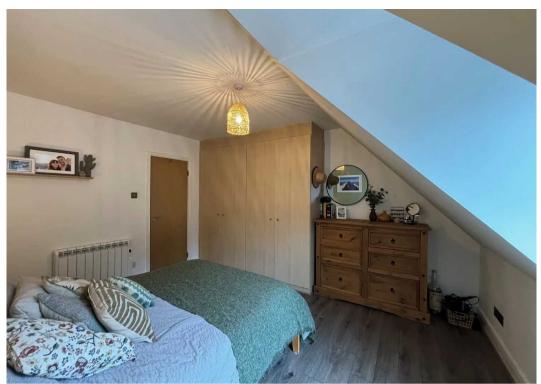

#### Sleeping

Double bedroom on the railway walk side, plenty of wardrobe space. Additional storage cupboard in the hallway for coats and shoes.