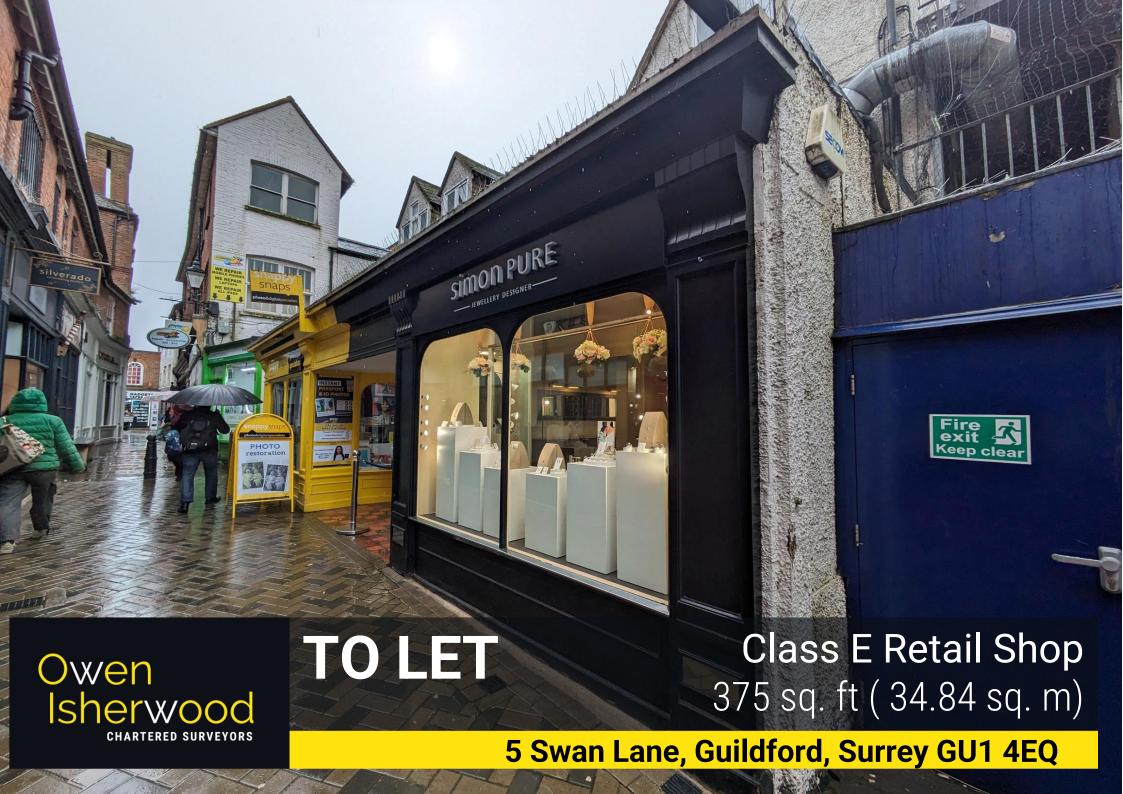

### LOCATION

The shop occupies a busy location in pedestrianised Swan Lane adjacent to Lakeland and Boots Hearing and close to JoJo Maman Bebe, Pret a Manger and the main Boots store.

## **ACCOMMODATION**

Arranged on basement and ground floors, the following dimensions and areas are provided.

| Internal Width    | 15ft       | 4.58 m      |
|-------------------|------------|-------------|
| Shop Depth        | 26 ft      | 7.93m       |
| Ground Floor Area | 375 sq. ft | 34.83 sq. m |
| Basement Store    | 168 sq. ft | 15.6 sq. m  |