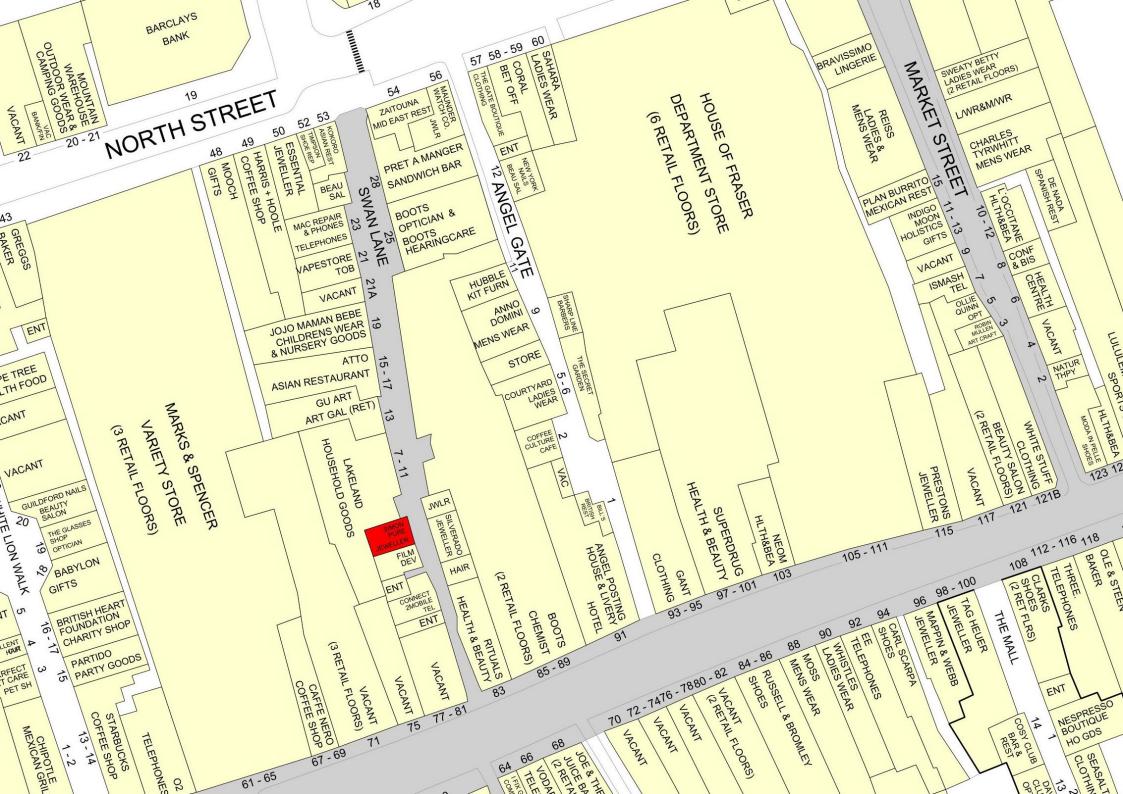

### LOCATION

The shop occupies a busy location in pedestrianised Swan Lane adjacent to Lakeland and Boots Hearing and close to JoJo Maman Bebe, Pret a Manger and the main Boots store.