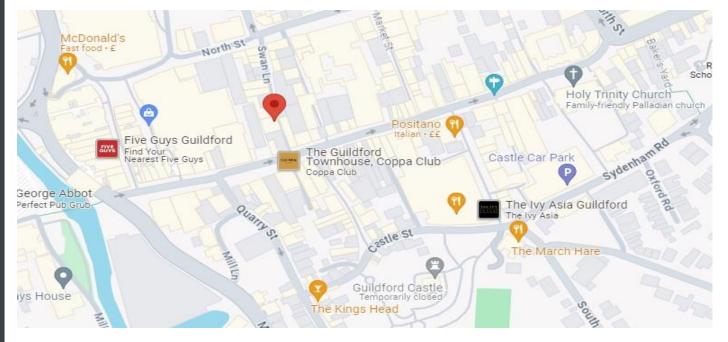

### LOCATION

The shop occupies a busy location in pedestrianised Swan Lane adjacent to Lakeland and Boots Hearing and close to JoJo Maman Bebe, Pret a Manger and the main Boots store.