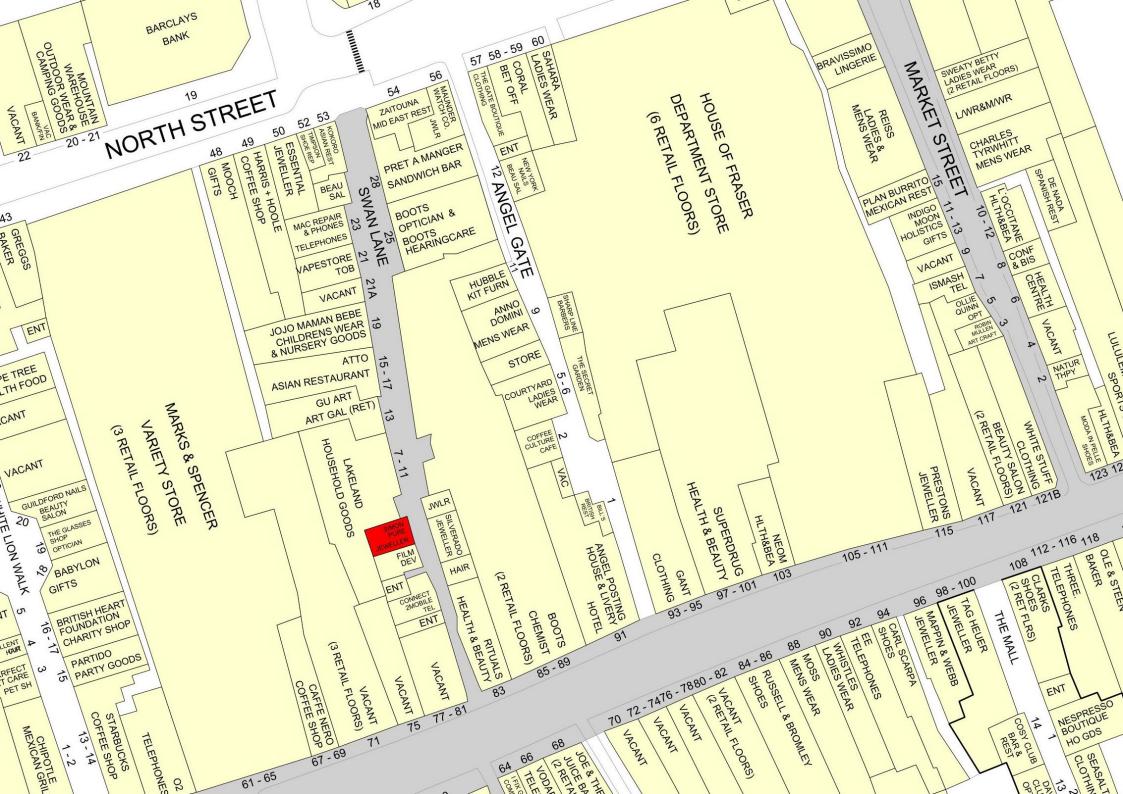

# LOCATION

The shop occupies a busy location in pedestrianised Swan Lane adjacent to Lakeland and Boots Hearing and close to JoJo Maman Bebe, Pret a Manger and the main Boots store.