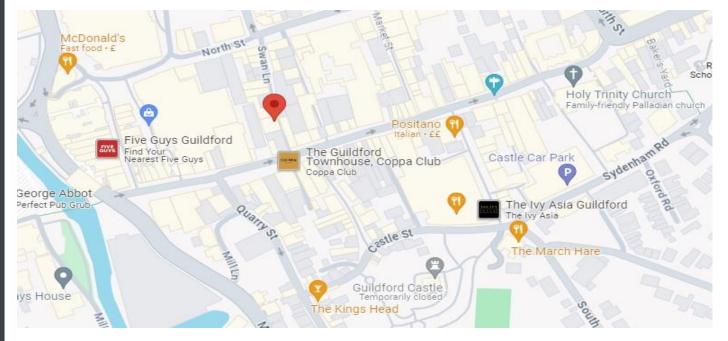

# LOCATION

The shop occupies a busy location in pedestrianised Swan Lane adjacent to Lakeland and Boots Hearing and close to JoJo Maman Bebe, Pret a Manger and the main Boots store.