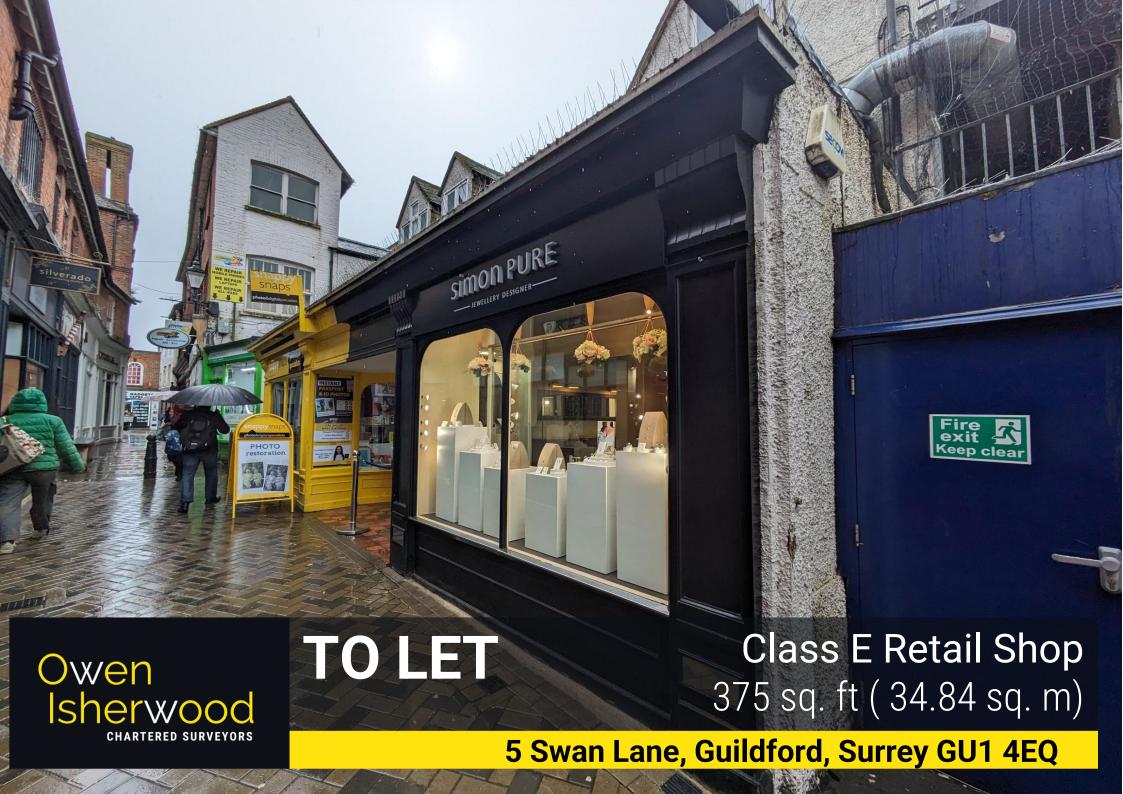

# **ACCOMMODATION**

Arranged on basement and ground floors, the following dimensions and areas are provided.

| Internal Width    | 15ft       | 4.58 m      |
|-------------------|------------|-------------|
| Shop Depth        | 26 ft      | 7.93m       |
| Ground Floor Area | 375 sq. ft | 34.83 sq. m |
| Basement Store    | 168 sq. ft | 15.6 sq. m  |

### **TERMS**

A new lease is available for a term to be agreed at a rental of £25,000 per annum exclusive of rates & VAT ( if applicable). The lease being subject to a landlords break on 12 months' notice.