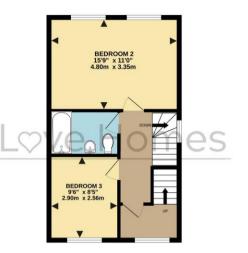

GROUND FLOOR 419 sq.ft. (38.9 sq.m.) approx.

1ST FLOOR 418 sq.ft. (38.9 sq.m.) approx.

2ND FLOOR 315 sq.ft. (29.3 sq.m.) approx.

TOTAL FLOOR AREA: 1152 sq.ft. (107.1 sq.m.) approx. Drawn by Love Homes for illustrative purposes only. Measurements and areas shown are approximate. Made with Metropix ©2024