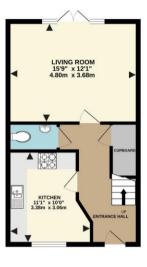

GROUND FLOOR 419 sq.ft. (38.9 sq.m.) approx.

1ST FLOOR 418 sq.ft. (38.9 sq.m.) approx.

2ND FLOOR 315 sq.ft. (29.3 sq.m.) approx.

TOTAL FLOOR AREA: 1152 sq.ft. (107.1 sq.m.) approx. Drawn by Love Homes for illustrative purposes only. Measurements and areas shown are approximate. Made with Metropix ©2024