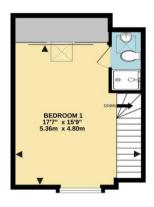

GROUND FLOOR 419 sq.ft. (38.9 sq.m.) approx.

1ST FLOOR 418 sq.ft. (38.9 sq.m.) approx.

2ND FLOOR 315 sq.ft. (29.3 sq.m.) approx.

TOTAL FLOOR AREA: 1152 sq.ft. (107.1 sq.m.) approx. Drawn by Love Homes for illustrative purposes only. Measurements and areas shown are approximate. Made with Metropix ©2024