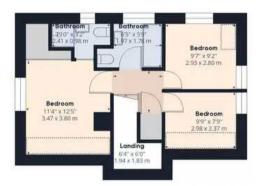

### **Ground Floor**

## Approximate total area

1292.43 ft<sup>2</sup> 120.07 m<sup>2</sup>

#### Reduced headroom

62.74 ft<sup>2</sup> 5.83 m<sup>2</sup>

(1) Excluding balconies and terraces

(i) Reduced headroom (below 1.5m/4.92ft)

While every attempt has been made to ensure accuracy, all measurements are approximate, not to scale. This floor plan is for illustrative purposes only.