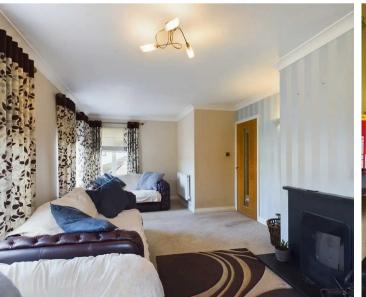

The accommodation comprises an entrance porch/boot room having access to the garage and utility room. Entrance hall, cloakroom, kitchen to include a range of oak-coloured base and wall units having an integrated dishwasher, fridge and microwave. Dining room with French doors to the garden and staircase to the first floor, lounge having an open fireplace. To the first floor, the master bedroom has built-in wardrobes and an en-suite shower room. There are two further bedrooms and bathroom having a three piece white suite.