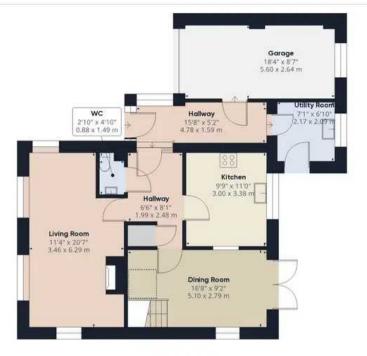

### **Ground Floor**

## Approximate total area

1292.43 ft<sup>2</sup> 120.07 m<sup>2</sup>

#### Reduced headroom

62.74 ft<sup>2</sup> 5.83 m<sup>2</sup>

(1) Excluding balconies and terraces

(i) Reduced headroom (below 1.5m/4.92ft)

While every attempt has been made to ensure accuracy, all measurements are approximate, not to scale. This floor plan is for illustrative purposes only.