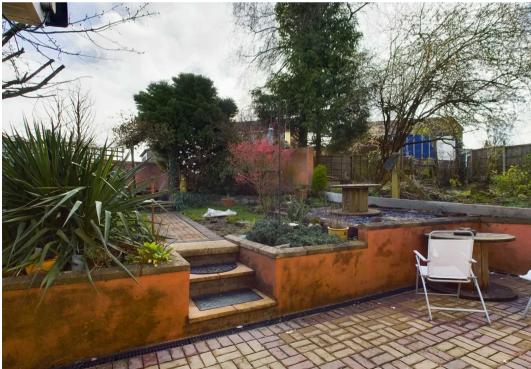

Outside, to the front of the property is a block-paved driveway leading to the garage, raised flower beds and access to the side of the property. The rear garden incorporates a block-paved seating area, steps lead up to a lawned garden and shingled seating area. Steps leads up to a further area with garden shed and an area which could be used for further seating.