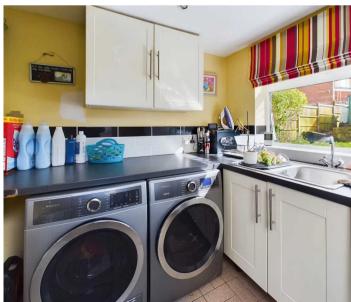

The accommodation comprises an entrance porch/boot room having access to the garage and utility room. Entrance hall, cloakroom, kitchen to include a range of oak-coloured base and wall units having an integrated dishwasher, fridge and microwave. Dining room with French doors to the garden and staircase to the first floor, lounge having an open fireplace. To the first floor, the master bedroom has built-in wardrobes and an en-suite shower room. There are two further bedrooms and bathroom having a three piece white suite.