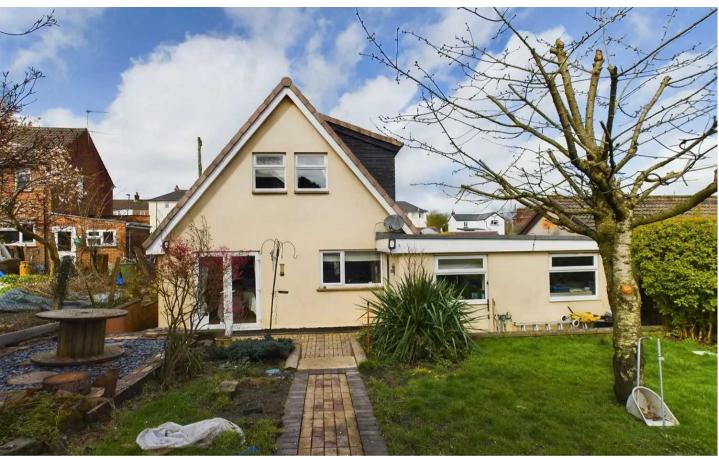

## Worrall Hill, Lydbrook

- Detached Dormer-Style Property
- Three Bedrooms
- Two Reception Rooms
- En-suite to Master Bedroom
- Garage, Utility and Boot Room
- Driveway
- Enclosed Gardens

A three bedroom, detached dormer-style property situated in a pleasant village location, having enclosed gardens, driveway and garage.

Outside, to the front of the property is a block-paved driveway leading to the garage, raised flower beds and access to the side of the property. The rear garden incorporates a block-paved seating area, steps lead up to a lawned garden and shingled seating area. Steps leads up to a further area with garden shed and an area which could be used for further seating.