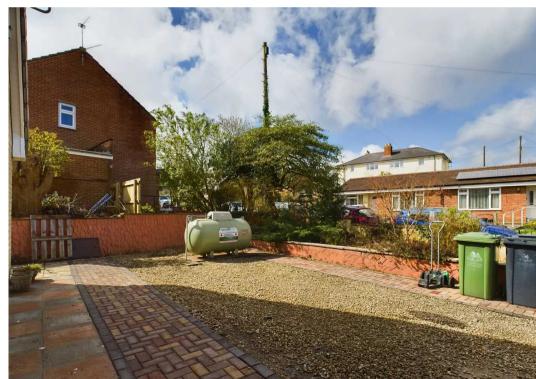

Outside, to the front of the property is a block-paved driveway leading to the garage, raised flower beds and access to the side of the property. The rear garden incorporates a block-paved seating area, steps lead up to a lawned garden and shingled seating area. Steps leads up to a further area with garden shed and an area which could be used for further seating.