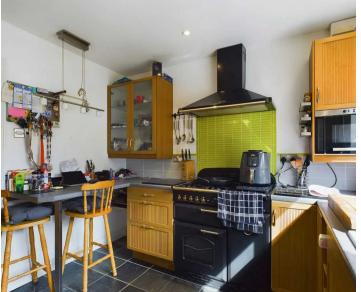

The accommodation comprises an entrance porch/boot room having access to the garage and utility room. Entrance hall, cloakroom, kitchen to include a range of oak-coloured base and wall units having an integrated dishwasher, fridge and microwave. Dining room with French doors to the garden and staircase to the first floor, lounge having an open fireplace. To the first floor, the master bedroom has built-in wardrobes and an en-suite shower room. There are two further bedrooms and bathroom having a three piece white suite.