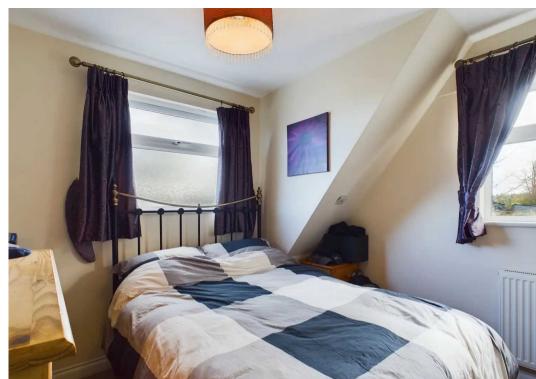

The accommodation comprises an entrance porch/boot room having access to the garage and utility room. Entrance hall, cloakroom, kitchen to include a range of oak-coloured base and wall units having an integrated dishwasher, fridge and microwave. Dining room with French doors to the garden and staircase to the first floor, lounge having an open fireplace. To the first floor, the master bedroom has built-in wardrobes and an en-suite shower room. There are two further bedrooms and bathroom having a three piece white suite.