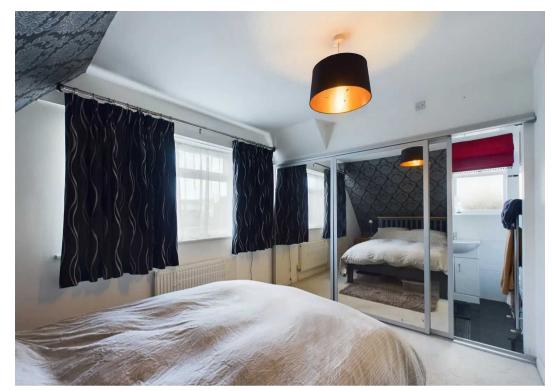

The accommodation comprises an entrance porch/boot room having access to the garage and utility room. Entrance hall, cloakroom, kitchen to include a range of oak-coloured base and wall units having an integrated dishwasher, fridge and microwave. Dining room with French doors to the garden and staircase to the first floor, lounge having an open fireplace. To the first floor, the master bedroom has built-in wardrobes and an en-suite shower room. There are two further bedrooms and bathroom having a three piece white suite.