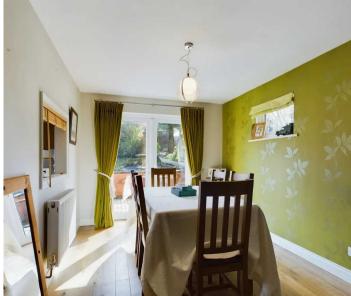

The accommodation comprises an entrance porch/boot room having access to the garage and utility room. Entrance hall, cloakroom, kitchen to include a range of oak-coloured base and wall units having an integrated dishwasher, fridge and microwave. Dining room with French doors to the garden and staircase to the first floor, lounge having an open fireplace. To the first floor, the master bedroom has built-in wardrobes and an en-suite shower room. There are two further bedrooms and bathroom having a three piece white suite.