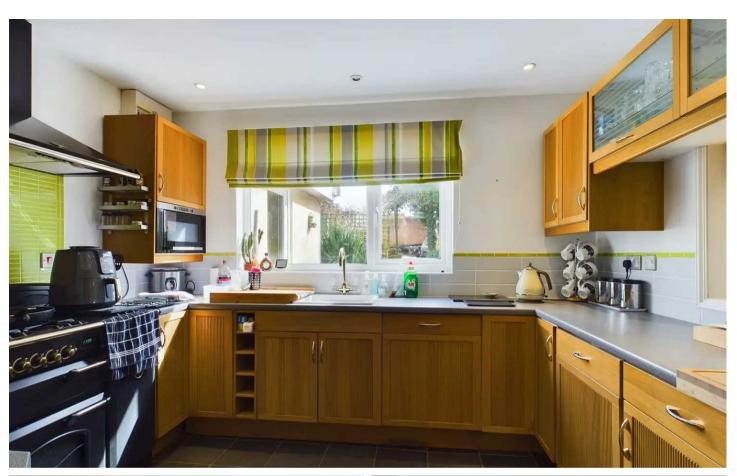

The accommodation comprises an entrance porch/boot room having access to the garage and utility room. Entrance hall, cloakroom, kitchen to include a range of oak-coloured base and wall units having an integrated dishwasher, fridge and microwave. Dining room with French doors to the garden and staircase to the first floor, lounge having an open fireplace. To the first floor, the master bedroom has built-in wardrobes and an en-suite shower room. There are two further bedrooms and bathroom having a three piece white suite.