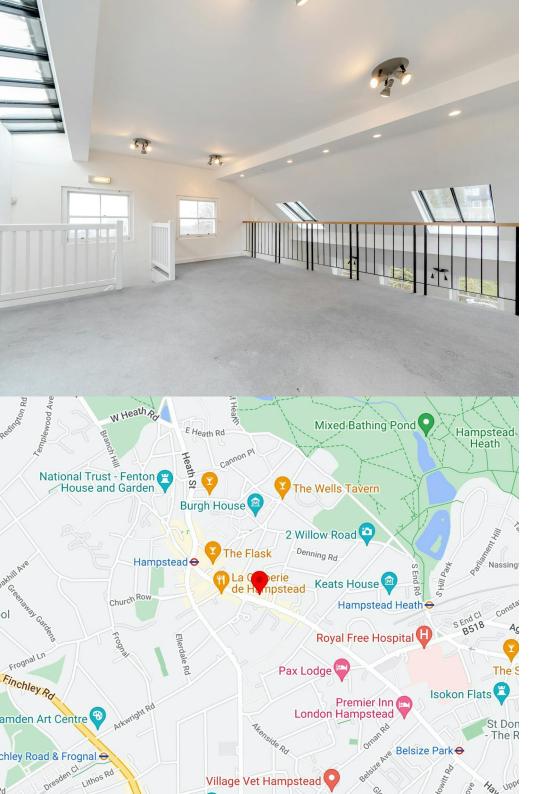

## Description

The property encompasses third floor office space, conveniently accessible directly from Hampstead High Street at street level. The layout comprises two separate office areas including a mezzanine floor leading to a private terrace.

Hampstead London Underground Station (Northern Line) stands just 250 meters away, offering a plethora of frequent services. Commuters can readily access southbound trains leading to Bank Station within a mere 20-minute travel time or reach Charing Cross Station in just 17 minutes. Likewise, regular northbound services efficiently connect to Edgware Station, reachable within a concise 16-minute journey.