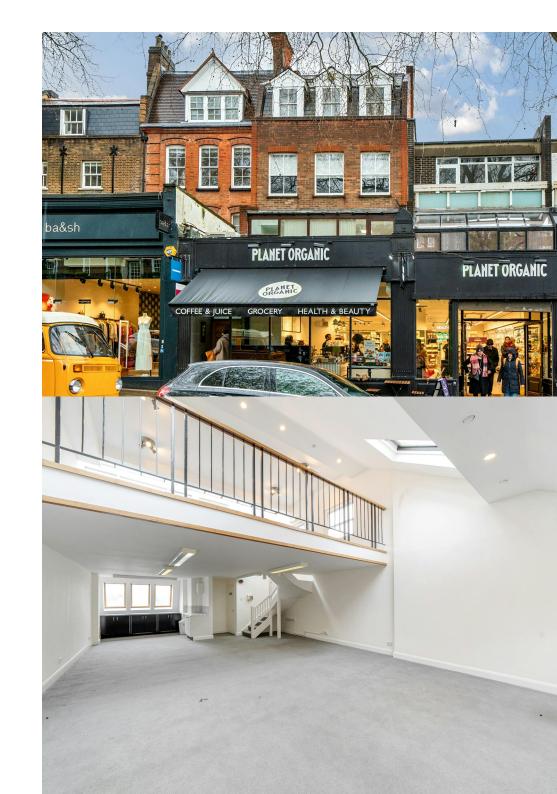

## Description

The property encompasses third floor office space, conveniently accessible directly from Hampstead High Street at street level. The layout comprises two separate office areas including a mezzanine floor leading to a private terrace.

Included amenities enhance functionality and comfort, encompassing gas central heating, carpeting, air conditioning, male and female WCs facilities are conveniently located within the communal areas of the property.