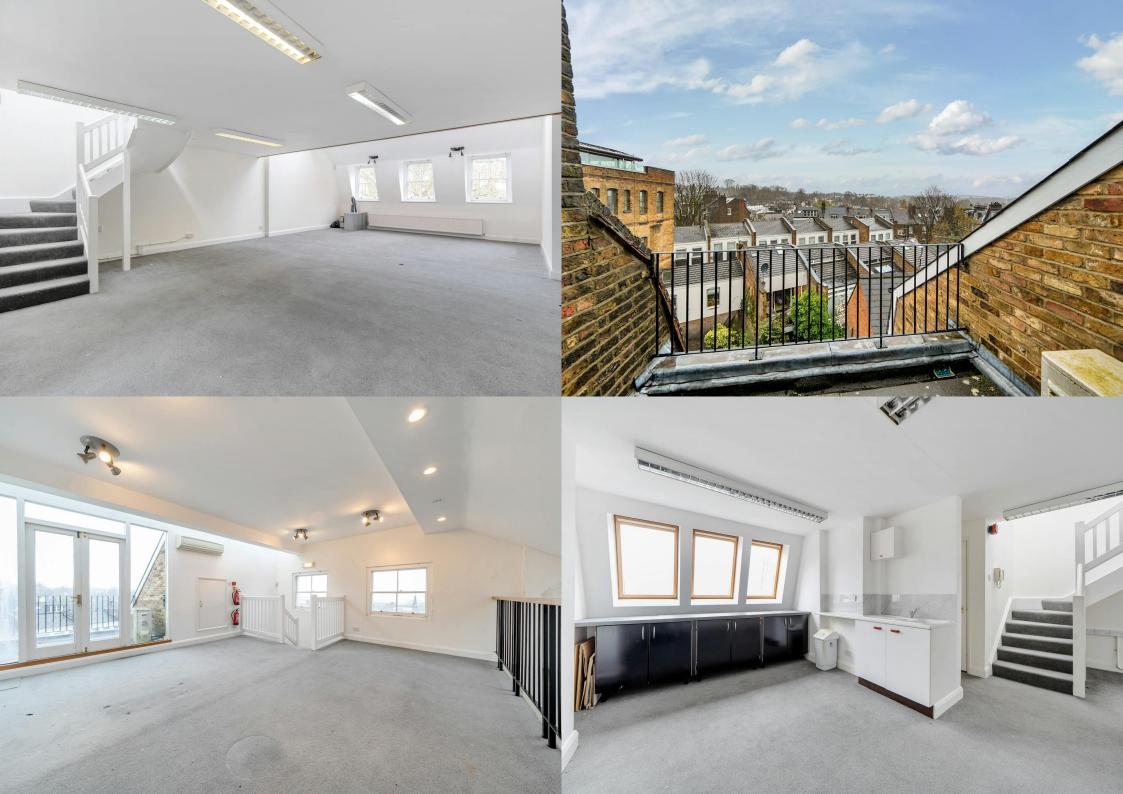

## Description

The property encompasses third floor office space, conveniently accessible directly from Hampstead High Street at street level. The layout comprises two separate office areas including a mezzanine floor leading to a private terrace.

Included amenities enhance functionality and comfort, encompassing gas central heating, carpeting, air conditioning, male and female WCs facilities are conveniently located within the communal areas of the property.