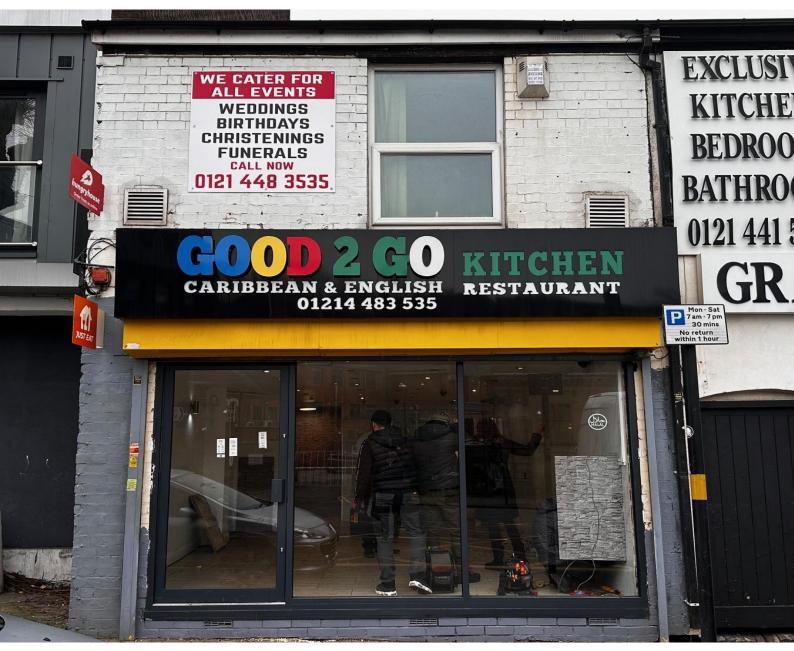

# Location

The property is located along the High Street in the Kings Heath area of Birmingham. This is a well-established retail location, well-served by public transport and passing footfall.

The unit is situated next to nearby occupiers including KFC, Burger and Sauce, Cake Box, Little Dessert Shop and more.

# Description

The property comprises a ground floor lock up shop with additional ancillary space on the first floor and is accessed directly from Kings Heath High Street.

The former restaurant premises benefits from glazed frontage, wood laminate flooring, plastered ceiling with inset spotlights, marble finish wall tiles and kitchen to the rear. The rear kitchen space benefits is tiled and includes LED lighting and double sinks.