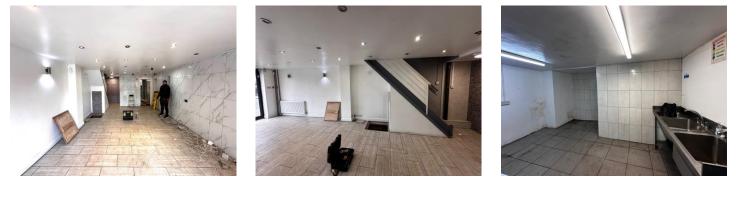

# Description

The property comprises a ground floor lock up shop with additional ancillary space on the first floor and is accessed directly from Kings Heath High Street.

The former restaurant premises benefits from glazed frontage, wood laminate flooring, plastered ceiling with inset spotlights, marble finish wall tiles and kitchen to the rear. The rear kitchen space benefits is tiled and includes LED lighting and double sinks.

#### Accommodation

Total (NIA) 1,500 ft2 (139.3 m2) approximately