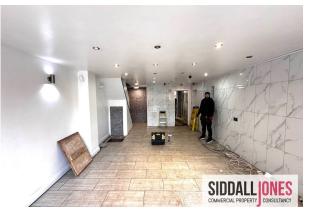

### Description

The property comprises a ground floor lock up shop with additional ancillary space on the first floor and is accessed directly from Kings Heath High Street.

The former restaurant premises benefits from glazed frontage, wood laminate flooring, plastered ceiling with inset spotlights, marble finish wall tiles and kitchen to the rear. The rear kitchen space benefits is tiled and includes LED lighting and double sinks.