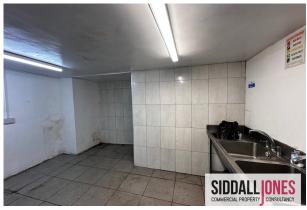

### Description

The property comprises a ground floor lock up shop with additional ancillary space on the first floor and is accessed directly from Kings Heath High Street.

The former restaurant premises benefits from glazed frontage, wood laminate flooring, plastered ceiling with inset spotlights, marble finish wall tiles and kitchen to the rear. The rear kitchen space benefits is tiled and includes LED lighting and double sinks.