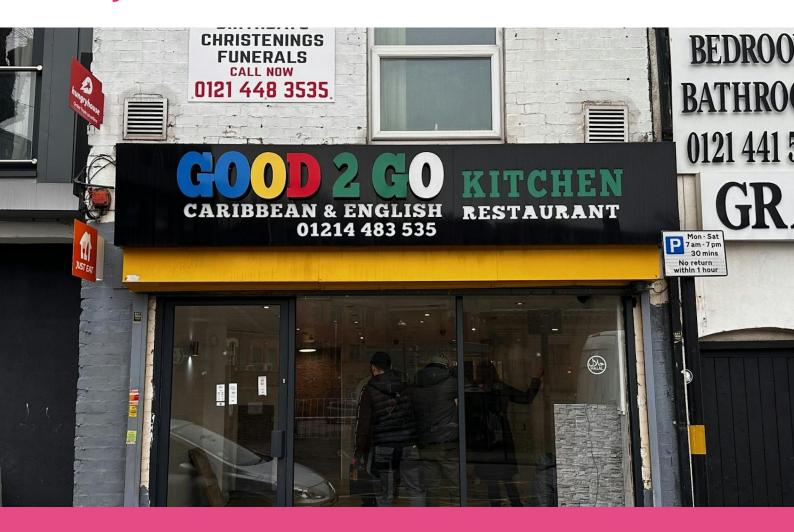

# TO LET

**17 High Street** Kings Heath, Birmingham, B14 7BB

### Description

The property comprises a ground floor lock up shop with additional ancillary space on the first floor and is accessed directly from Kings Heath High Street.

The former restaurant premises benefits from glazed frontage, wood laminate flooring, plastered ceiling with inset spotlights, marble finish wall tiles and kitchen to the rear. The rear kitchen space benefits is tiled and includes LED lighting and double sinks.

#### Location

The property is located along the High Street in the Kings Heath area of Birmingham. This is a well-established retail location, well-served by public transport and passing footfall.

The unit is situated next to nearby occupiers including KFC, Burger and Sauce, Cake Box, Little Dessert Shop and more.