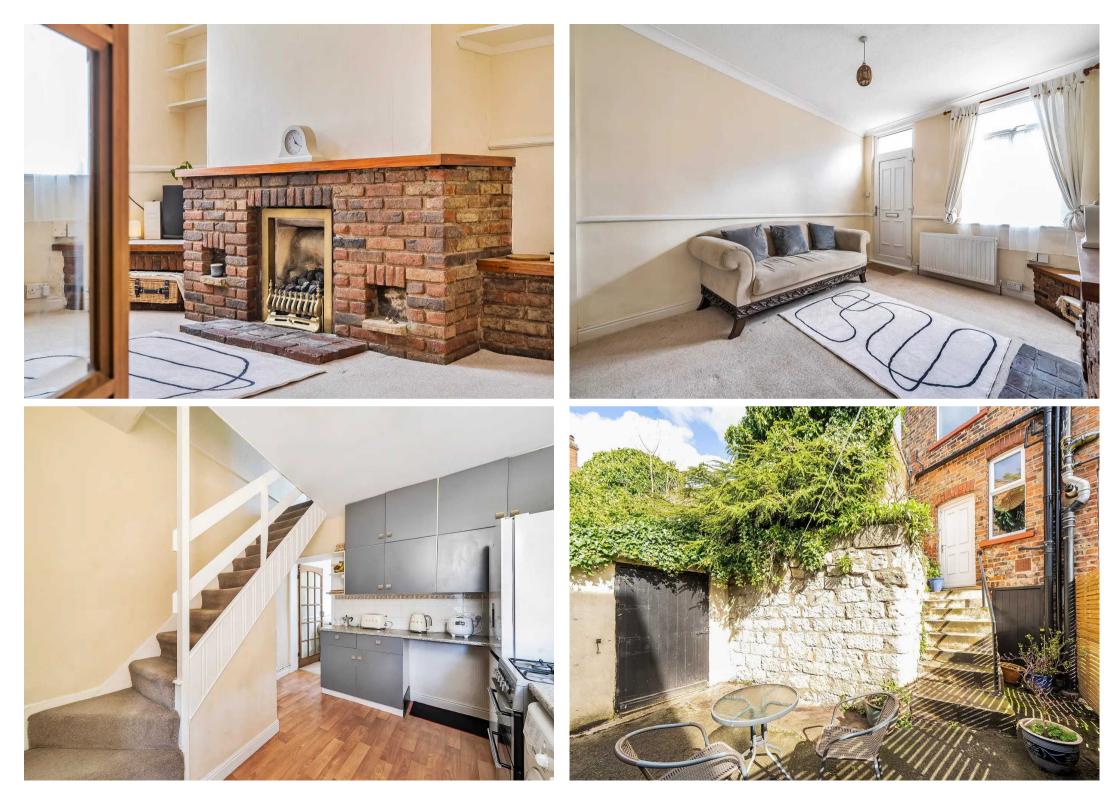

#### 100 Briggate

Knaresborough, Knaresborough

CLOSE TO TOWN CENTRE - RIVERSIDE WALKS ON THE DOORSTEP - WEST FACING COURTYARD GARDEN - STYLISH BATHROOM - 2 DOUBLE BEDROOMS - TRAIN STATION 10 MINUTES WALK Council Tax band: B

Tenure: Freehold

- CLOSE TO TOWN CENTRE
- RIVERSIDE WALKS ON THE DOORSTEP
- WEST FACING COURTYARD GARDEN
- STYLISH BATHROOM
- 2 DOUBLE BEDROOMS
- TRAIN STATION 10 MINUTES WALK