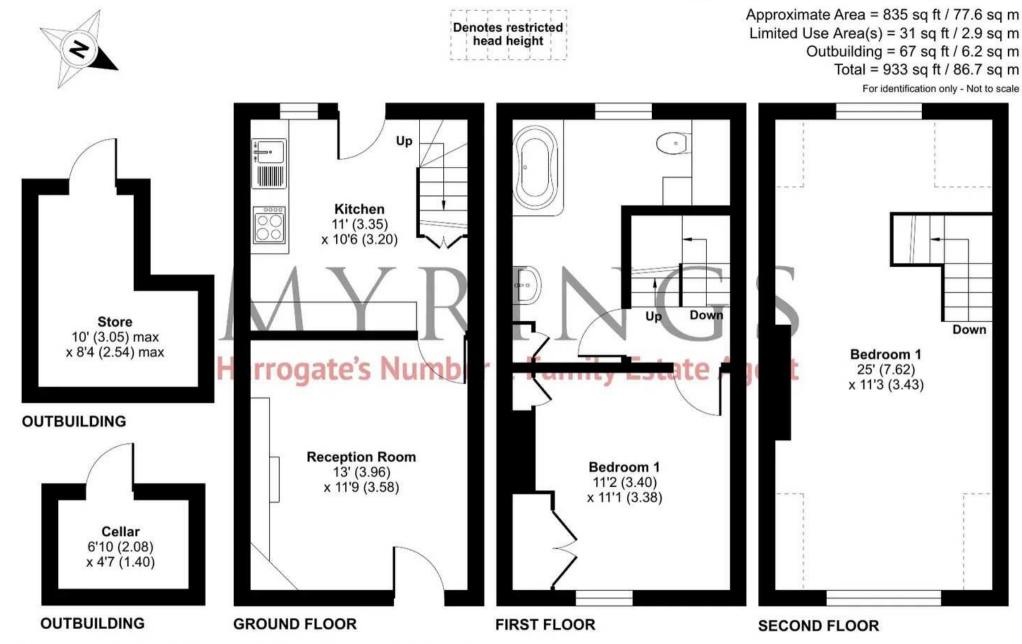

### Briggate, Knaresborough, HG5

Floor plan produced in accordance with RICS Property Measurement Standards incorporating International Property Measurement Standards (IPMS2 Residential). © ntchecom 2024. Produced for Myrings. REF: 1104099