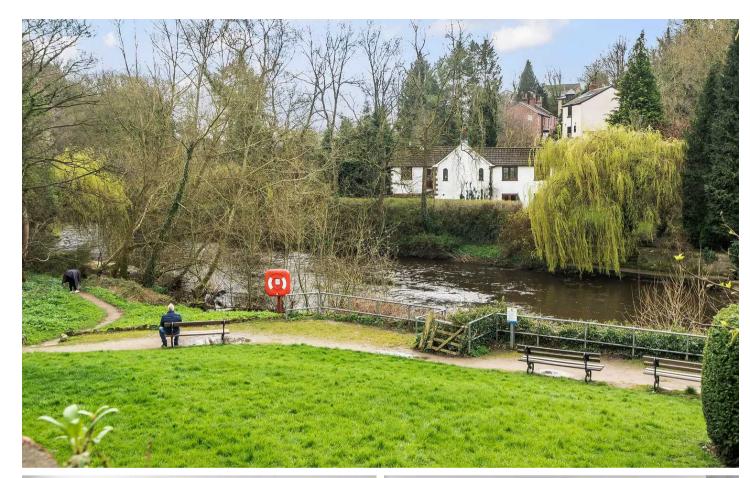

#### 100 Briggate

Knaresborough, Knaresborough

CLOSE TO TOWN CENTRE - RIVERSIDE WALKS ON THE DOORSTEP - WEST FACING COURTYARD GARDEN - STYLISH BATHROOM - 2 DOUBLE BEDROOMS - TRAIN STATION 10 MINUTES WALK Council Tax band: B

Tenure: Freehold

- CLOSE TO TOWN CENTRE
- RIVERSIDE WALKS ON THE DOORSTEP
- WEST FACING COURTYARD GARDEN
- STYLISH BATHROOM
- 2 DOUBLE BEDROOMS
- TRAIN STATION 10 MINUTES WALK