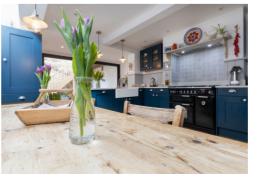

You enter the property into the convenient hallway, providing access to all main accommodation of the home. Situated to the front of the property is a spacious living room with cosy log burner and double doors, providing fabulous dual aspect sea views. This is the ideal reception room for all enjoying all seasons. Located towards the rear of the property is a spacious and open plan shaker style Kitchen/Diner with sliding doors into the rear courtyard garden, a perfect space to entertain family and friends in summer months. Leading off of the kitchen is a good size utility room. The ground floor accommodation is finished with a useful boot room and W/C.