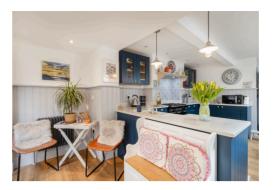

You enter the property into the convenient hallway, providing access to all main accommodation of the home. Situated to the front of the property is a spacious living room with cosy log burner and double doors, providing fabulous dual aspect sea views. This is the ideal reception room for all enjoying all seasons. Located towards the rear of the property is a spacious and open plan shaker style Kitchen/Diner with sliding doors into the rear courtyard garden, a perfect space to entertain family and friends in summer months. Leading off of the kitchen is a good size utility room. The ground floor accommodation is finished with a useful boot room and W/C.