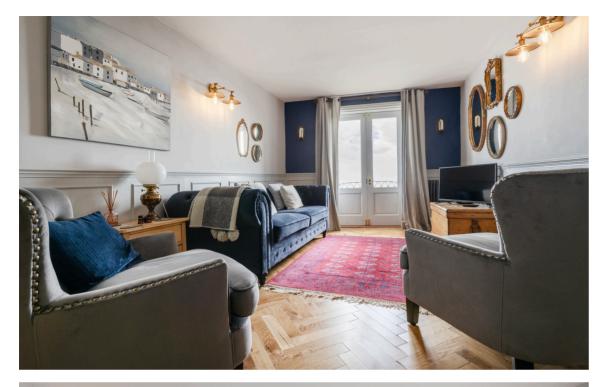

You enter the property into the convenient hallway, providing access to all main accommodation of the home. Situated to the front of the property is a spacious living room with cosy log burner and double doors, providing fabulous dual aspect sea views. This is the ideal reception room for all enjoying all seasons. Located towards the rear of the property is a spacious and open plan shaker style Kitchen/Diner with sliding doors into the rear courtyard garden, a perfect space to entertain family and friends in summer months. Leading off of the kitchen is a good size utility room. The ground floor accommodation is finished with a useful boot room and W/C.