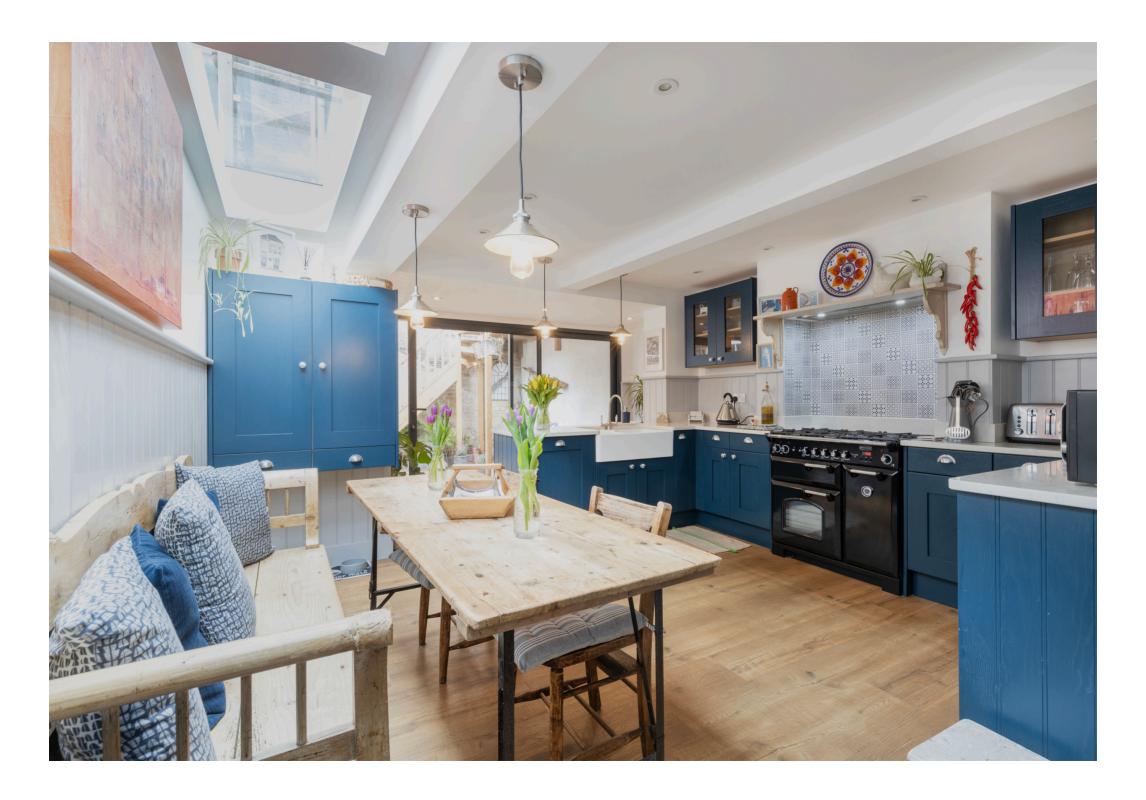

You enter the property into the convenient hallway, providing access to all main accommodation of the home. Situated to the front of the property is a spacious living room with cosy log burner and double doors, providing fabulous dual aspect sea views. This is the ideal reception room for all enjoying all seasons. Located towards the rear of the property is a spacious and open plan shaker style Kitchen/Diner with sliding doors into the rear courtyard garden, a perfect space to entertain family and friends in summer months. Leading off of the kitchen is a good size utility room. The ground floor accommodation is finished with a useful boot room and W/C.