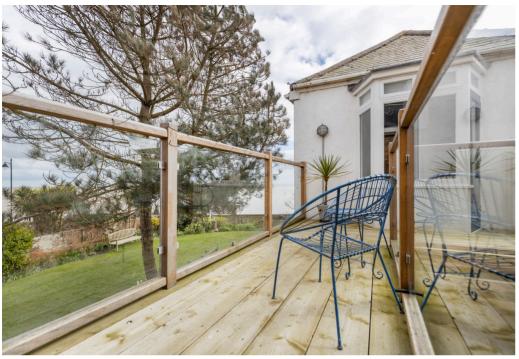

Stairs to first floor landing lead to three double bedrooms. The principle bedroom is situated to the front of the home and provides the most fantastic panoramic sea views and features a large bay window which opens up fully to provide a light and airy atmosphere, bringing the outside in. The second bedroom has the benefit of direct access to the rear Oak & glass finished balcony, additionally providing sea views and a great space to wind down on an evening. The balcony also has stairs down to the rear courtyard. The first floor is completed with large family shower & bathroom and additional W/C.