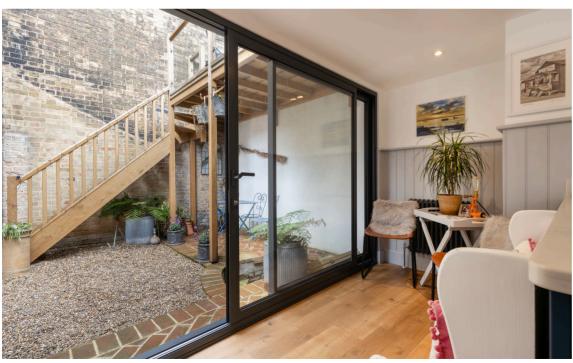

You enter the property into the convenient hallway, providing access to all main accommodation of the home. Situated to the front of the property is a spacious living room with cosy log burner and double doors, providing fabulous dual aspect sea views. This is the ideal reception room for all enjoying all seasons. Located towards the rear of the property is a spacious and open plan shaker style Kitchen/Diner with sliding doors into the rear courtyard garden, a perfect space to entertain family and friends in summer months. Leading off of the kitchen is a good size utility room. The ground floor accommodation is finished with a useful boot room and W/C.

Stairs to first floor landing lead to three double bedrooms. The principle bedroom is situated to the front of the home and provides the most fantastic panoramic sea views and features a large bay window which opens up fully to provide a light and airy atmosphere, bringing the outside in. The second bedroom has the benefit of direct access to the rear Oak & glass finished balcony, additionally providing sea views and a great space to wind down on an evening. The balcony also has stairs down to the rear courtyard. The first floor is completed with large family shower & bathroom and additional W/C.