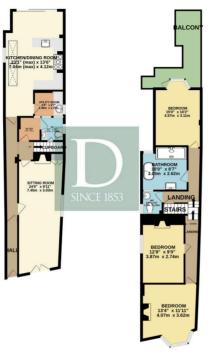

You enter the property into the convenient hallway, providing access to all main accommodation of the home. Situated to the front of the property is a spacious living room with cosy log burner and double doors, providing fabulous dual aspect sea views. This is the ideal reception room for all enjoying all seasons. Located towards the rear of the property is a spacious and open plan shaker style Kitchen/Diner with sliding doors into the rear courtyard garden, a perfect space to entertain family and friends in summer months. Leading off of the kitchen is a good size utility room. The ground floor accommodation is finished with a useful boot room and W/C.

Stairs to first floor landing lead to three double bedrooms. The principle bedroom is situated to the front of the home and provides the most fantastic panoramic sea views and features a large bay window which opens up fully to provide a light and airy atmosphere, bringing the outside in. The second bedroom has the benefit of direct access to the rear Oak & glass finished balcony, additionally providing sea views and a great space to wind down on an evening. The balcony also has stairs down to the rear courtyard. The first floor is completed with large family shower & bathroom and additional W/C.

#### LOCATION PLAN

(日114年) (日11

TOTAL FLOOR AREA: 1523 sq.ft. (141.5 sq.m.) approx.

Whits every attempt has been made to ensure the accuracy of the floogish contained here, measurements of aboxs, variouse, rooms and any other items are approximate and no responsibly is taken for any error, omission on "asticament." This plan is no fill initiative purposes only and should be used as such by any prospective purchaser. This services, systems and appliancies shown have not been tested and no guarantee as to their generality of efficiency can be given.