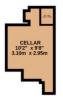

Stairs to the second floor are conveniently tucked away and provide access to the fourth attic bedroom/Office which also provides sea views. The property additionally benefits from nice size cellar and plenty of storage space.

#### LOCATION PLAN

(日114年) (日11

TOTAL FLOOR AREA: 1523 sq.ft. (141.5 sq.m.) approx.

Whits every attempt has been made to ensure the accuracy of the floogish contained here, measurements of aboxs, variouse, rooms and any other items are approximate and no responsibly is taken for any error, omission on "asticament." This plan is no fill initiative purposes only and should be used as such by any prospective purchaser. This services, systems and appliancies shown have not been tested and no guarantee as to their generality of efficiency can be given.