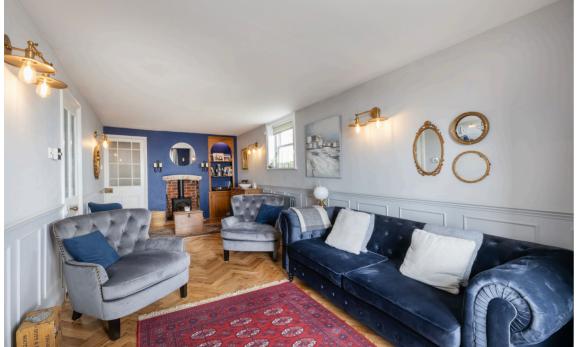

You enter the property into the convenient hallway, providing access to all main accommodation of the home. Situated to the front of the property is a spacious living room with cosy log burner and double doors, providing fabulous dual aspect sea views. This is the ideal reception room for all enjoying all seasons. Located towards the rear of the property is a spacious and open plan shaker style Kitchen/Diner with sliding doors into the rear courtyard garden, a perfect space to entertain family and friends in summer months. Leading off of the kitchen is a good size utility room. The ground floor accommodation is finished with a useful boot room and W/C.