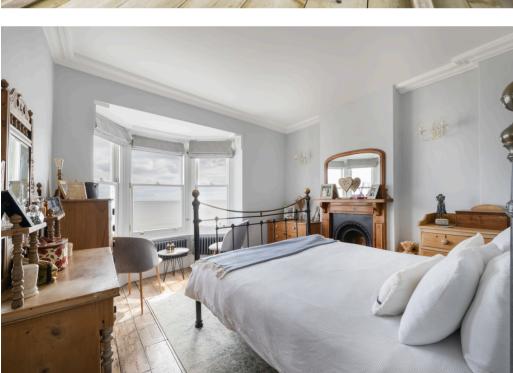

Stairs to first floor landing lead to three double bedrooms. The principle bedroom is situated to the front of the home and provides the most fantastic panoramic sea views and features a large bay window which opens up fully to provide a light and airy atmosphere, bringing the outside in. The second bedroom has the benefit of direct access to the rear Oak & glass finished balcony, additionally providing sea views and a great space to wind down on an evening. The balcony also has stairs down to the rear courtyard. The first floor is completed with large family shower & bathroom and additional W/C.