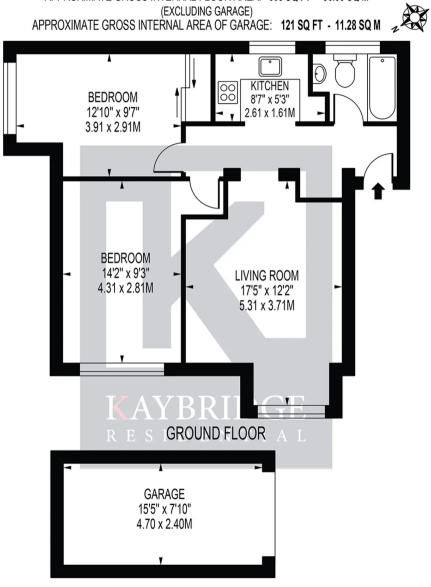

## PACKHAM COURT FARM

APPROXIMATE GROSS INTERNAL FLOOR AREA: 603 SQ FT - 56.06 SQ M

**GROUND FLOOR** 

FOR ILLUSTRATION PURPOSES ONLY

THIS FLOOR PLAN SHOULD BE USED AS A GENERAL OUTLINE FOR GUIDANCE ONLY AND DOES NOT CONSTITUTE IN WHOLE OR IN PART AN OFFER OR CONTRACT.

ANY INTENDING PURCHASER OR LESSES SHOULD SATIESY THEMSELVES BY INSPECTION, SEARCHES, ENQUIRIES AND FULL SUVEY AS TO THE CORRECTNESS OF EACH STATEMENT.

ANY AREAS, MEASUREMENTS OR DISTANCES QUOTED AREA PPROXIMATE AND SHOULD NOT BE USED TO VALUE A PROPERTY OR BE THE BASIS OF ANY SALE OR LET.