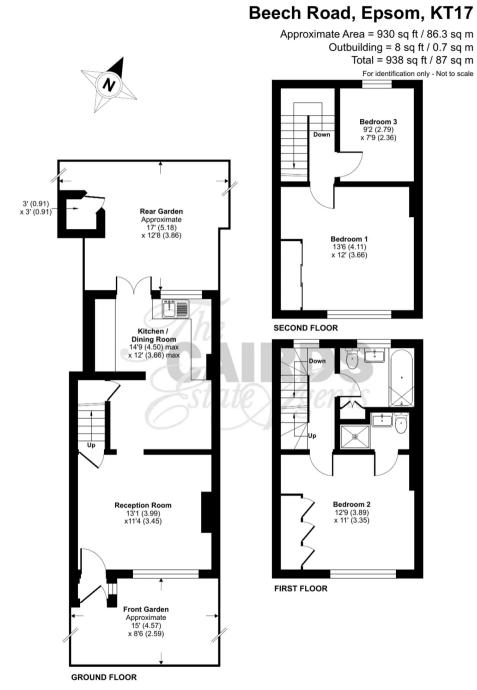

Floor plan produced in accordance with RICS Property Measurement Standards incorporating International Property Measurement Standards (IPMS2 Residential). © n/checom 2024. Produced for Cairds . REF: 1106797