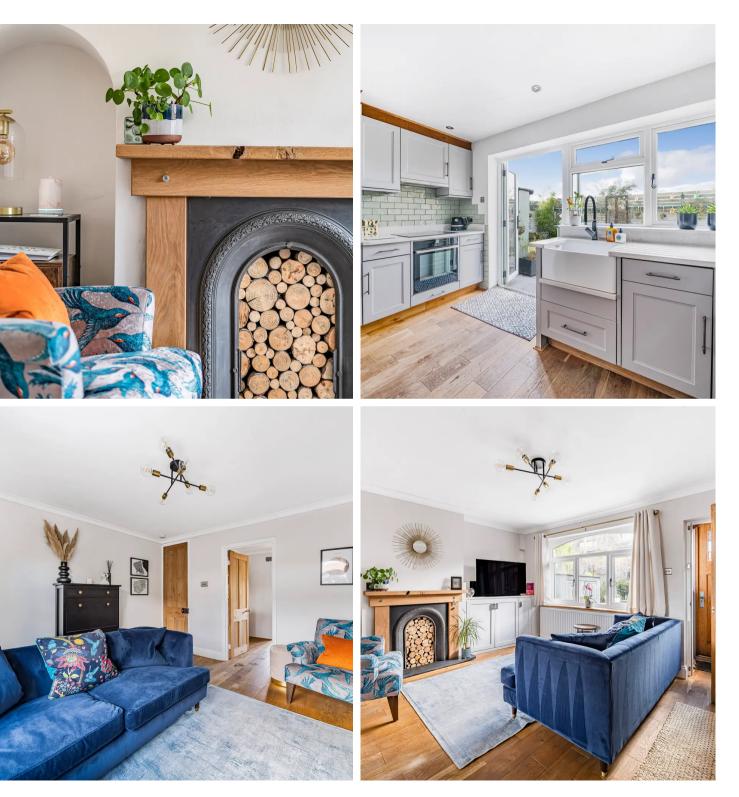

### Epsom, Epsom

Charming 3-bed mid-terrace with character features and modern updates. Inviting living room, stylish kitchen, sunny courtyard garden. Three double bedrooms, ensuite, family bath. Off-street parking. Popular location near town centre, Epsom Downs, and popular primary school. Call to view! Council Tax band: D

#### Tenure: Freehold

EPC Energy Efficiency Rating: D

EPC Environmental Impact Rating: D

- Renovated Character Property
- Three Double Bedrooms
- Stunning Kitchen/Dining
- Living Room With Fireplace
- Contemporary Bathroom
- Private Rear Courtyard Garden
- Popular Cul-de-sac
- Driveway With Carport
- Convenient to Town & Downs