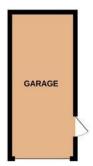

**BATHROOM** 

**GAR AGE** 17' 6 max" x 8' 3" (5.33m x 2.51m)

FOUR PARKING SPACES

LOW MAINTENANCE GARDENS

PAUL GRAHAM

WWW.PAULGRAHAM.CO.UK

#### FLOOR PLAN

1ST FLOOR 595 sq.ft. (55.3 sq.m.) approx.

TOTAL FLOOR AREA: 1435 sq.ft. (133.4 sq.m.) approx.

Whilst every attempt has been made to ensure the accuracy of the floorplan contained here, measurements of doors, windows, rooms and any other items are approximate and no responsibility is taken for any error, omission or mis-statement. This plan is for illustrative purposes only and should be used as such by any prospective purchaser. The services, systems and appliances shown have not been tested and no guarantee as to their parability or efficiency can be given.