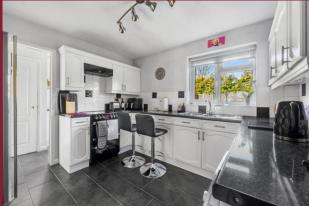

#### **DESCRIPTION**

Situated in a quiet residential cul de sac this four bedroom detached house boasts a modern interior and low maintenance rear garden. The ground floor comprises a spacious through lounge/diner, modern kitchen and a separate utility room. There is also a snug/office and ground floor Wc. Upstairs benefits from four bedrooms, the master bedroom has an en-suite shower room and family bathroom. Outside the low maintenance garden extends to two sides and has a pedestrian door into the garage. The property also boasts four parking spaces.

## ROOMS

**ENTRANCE HALL** 

**LOUNGE/DINER** 24' 0" x 10' 6" (7.32m x 3.2m)

**SNUG/OFFICE** 10' 6" x 9' 0" (3.2m x 2.74m)

**KITCHEN** 11' 0" x 10' 1" (3.35m x 3.07m)

**UTILITY ROOM** 9' 0" x 5' 3" (2.74m x 1.6m)