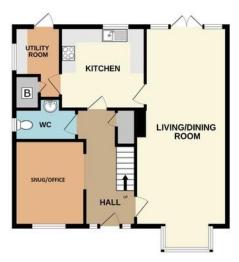

## ROOMS

**ENTRANCE HALL** 

**LOUNGE/DINER** 24' 0" x 10' 6" (7.32m x 3.2m)

**SNUG/OFFICE** 10' 6" x 9' 0" (3.2m x 2.74m)

**KITCHEN** 11' 0" x 10' 1" (3.35m x 3.07m)

**UTILITY ROOM** 9' 0" x 5' 3" (2.74m x 1.6m)

WC

STAIRS TO FIRST FLOOR

**LANDING** 

**BEDROOM 1** 15' 6" x 10' 9" (4.72m x 3.28m)

**EN SUITE SHOWER ROOM** 

**BEDROOM 2** 12' 2" x 10' 6" (3.71m x 3.2m)

**BEDROOM 3** 10' 9" x 7' 9" (3.28m x 2.36m)

**BEDROOM 4** 9' 6" x 7' 3" (2.9m x 2.21m)

#### FLOOR PLAN

1ST FLOOR 595 sq.ft. (55.3 sq.m.) approx.

TOTAL FLOOR AREA: 1435 sq.ft. (133.4 sq.m.) approx.

Whilst every attempt has been made to ensure the accuracy of the floorplan contained here, measurements of doors, windows, rooms and any other items are approximate and no responsibility is taken for any error, omission or mis-statement. This plan is for illustrative purposes only and should be used as such by any prospective purchaser. The services, systems and appliances shown have not been tested and no guarantee as to their parability or efficiency can be given.