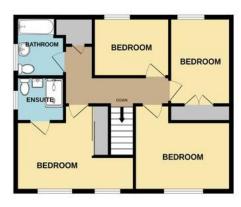

WC

STAIRS TO FIRST FLOOR

**LANDING** 

**BEDROOM 1** 15' 6" x 10' 9" (4.72m x 3.28m)

**EN SUITE SHOWER ROOM** 

**BEDROOM 2** 12' 2" x 10' 6" (3.71m x 3.2m)

**BEDROOM 3** 10' 9" x 7' 9" (3.28m x 2.36m)

**BEDROOM 4** 9' 6" x 7' 3" (2.9m x 2.21m)

#### FLOOR PLAN

1ST FLOOR 595 sq.ft. (55.3 sq.m.) approx.

TOTAL FLOOR AREA: 1435 sq.ft. (133.4 sq.m.) approx.

Whilst every attempt has been made to ensure the accuracy of the floorplan contained here, measurements of doors, windows, rooms and any other items are approximate and no responsibility is taken for any error, omission or mis-statement. This plan is for illustrative purposes only and should be used as such by any prospective purchaser. The services, systems and appliances shown have not been tested and no guarantee as to their parability or efficiency can be given.