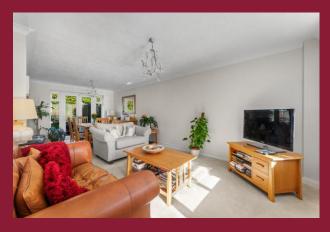

#### **DESCRIPTION**

Situated in a quiet residential cul de sac this four bedroom detached house boasts a modern interior and low maintenance rear garden. The ground floor comprises a spacious through lounge/diner, modern kitchen and a separate utility room. There is also a snug/office and ground floor Wc. Upstairs benefits from four bedrooms, the master bedroom has an en-suite shower room and family bathroom. Outside the low maintenance garden extends to two sides and has a pedestrian door into the garage. The property also boasts four parking spaces.

## ROOMS

**ENTRANCE HALL** 

**LOUNGE/DINER** 24' 0" x 10' 6" (7.32m x 3.2m)

**SNUG/OFFICE** 10' 6" x 9' 0" (3.2m x 2.74m)

**KITCHEN** 11' 0" x 10' 1" (3.35m x 3.07m)

**UTILITY ROOM** 9' 0" x 5' 3" (2.74m x 1.6m)