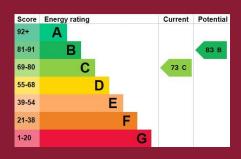

#### FLOOR PLAN

1ST FLOOR 595 sq.ft. (55.3 sq.m.) approx.

TOTAL FLOOR AREA: 1435 sq.ft. (133.4 sq.m.) approx.

Whilst every attempt has been made to ensure the accuracy of the floorplan contained here, measurements of doors, windows, rooms and any other items are approximate and no responsibility is taken for any error, omission or mis-statement. This plan is for illustrative purposes only and should be used as such by any prospective purchaser. The services, systems and appliances shown have not been tested and no guarantee as to their parability or efficiency can be given.