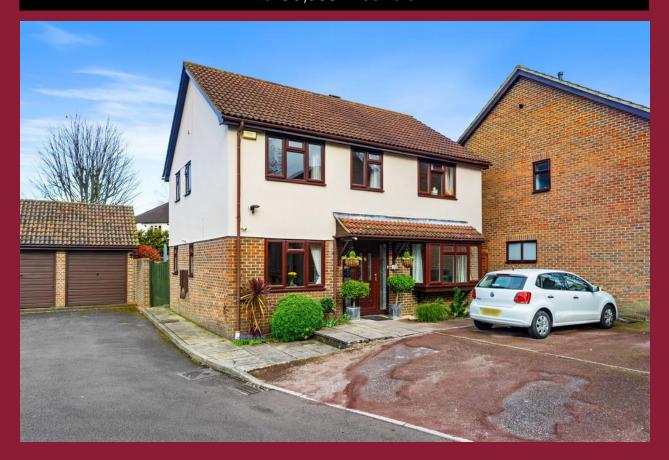

# 18 Oaklands Way, South Wallington, Surrey, SM6 9RR £750,000 Freehold

#### **DESCRIPTION**

Situated in a quiet residential cul de sac this four bedroom detached house boasts a modern interior and low maintenance rear garden. The ground floor comprises a spacious through lounge/diner, modern kitchen and a separate utility room. There is also a snug/office and ground floor Wc. Upstairs benefits from four bedrooms, the master bedroom has an en-suite shower room and family bathroom. Outside the low maintenance garden extends to two sides and has a pedestrian door into the garage. The property also boasts four parking spaces.

Oaklands Way is a quiet residential cul de sac located on the south side of Wallington and is within easy reach of a range of reputable schools including Wallington High Schools for Girls and Wilson's. Wallington and Purley town centres are also within easy reach and offer a range of shops, bars and restaurants. Stations provide access into London.

**BATHROOM** 

**GAR AGE** 17' 6 max" x 8' 3" (5.33m x 2.51m)

FOUR PARKING SPACES

LOW MAINTENANCE GARDENS

PAUL GRAHAM

WWW.PAULGRAHAM.CO.UK