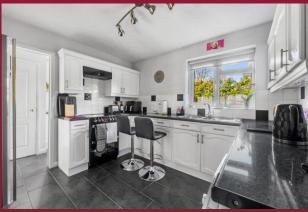

## **DESCRIPTION**

Situated in a quiet residential cul de sac this four bedroom detached house boasts a modern interior and low maintenance rear garden. The ground floor comprises a spacious through lounge/diner, modern kitchen and a separate utility room. There is also a snug/office and ground floor Wc. Upstairs benefits from four bedrooms, the master bedroom has an en-suite shower room and family bathroom. Outside the low maintenance garden extends to two sides and has a pedestrian door into the garage. The property also boasts four parking spaces.

## ROOMS

**ENTRANCE HALL** 

**LOUNGE/DINER** 24' 0" x 10' 6" (7.32m x 3.2m)

**SNUG/OFFICE** 10' 6" x 9' 0" (3.2m x 2.74m)

**KITCHEN** 11' 0" x 10' 1" (3.35m x 3.07m)

**UTILITY ROOM** 9' 0" x 5' 3" (2.74m x 1.6m)