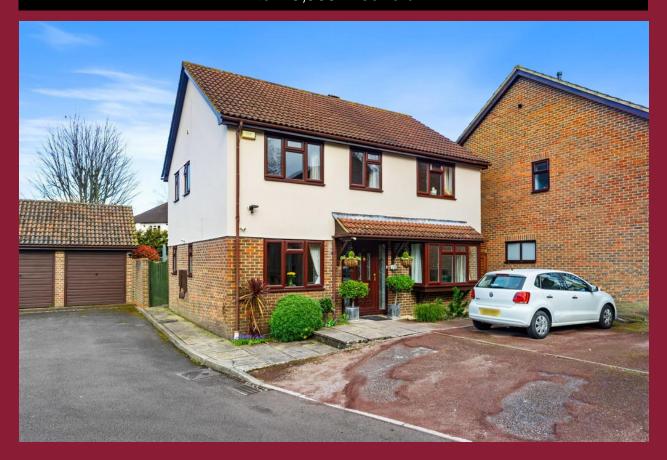

# 18 Oaklands Way, South Wallington, Surrey, SM6 9RR £710,000 Freehold

## **DESCRIPTION**

Situated in a quiet residential cul de sac this four bedroom detached house boasts a modern interior and low maintenance rear garden. The ground floor comprises a spacious through lounge/diner, modern kitchen and a separate utility room. There is also a snug/office and ground floor Wc. Upstairs benefits from four bedrooms, the master bedroom has an en-suite shower room and family bathroom. Outside the low maintenance garden extends to two sides and has a pedestrian door into the garage. The property also boasts four parking spaces.