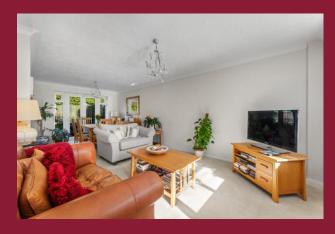

## **DESCRIPTION**

Situated in a quiet residential cul de sac this four bedroom detached house boasts a modern interior and low maintenance rear garden. The ground floor comprises a spacious through lounge/diner, modern kitchen and a separate utility room. There is also a snug/office and ground floor Wc. Upstairs benefits from four bedrooms, the master bedroom has an en-suite shower room and family bathroom. Outside the low maintenance garden extends to two sides and has a pedestrian door into the garage. The property also boasts four parking spaces.

## ROOMS

**ENTRANCE HALL** 

**LOUNGE/DINER** 24' 0" x 10' 6" (7.32m x 3.2m)

**SNUG/OFFICE** 10' 6" x 9' 0" (3.2m x 2.74m)

**KITCHEN** 11' 0" x 10' 1" (3.35m x 3.07m)

**UTILITY ROOM** 9' 0" x 5' 3" (2.74m x 1.6m)