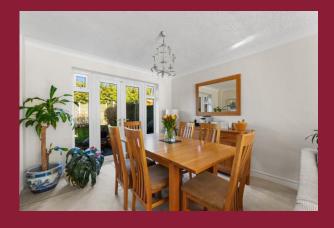

## **DESCRIPTION**

Situated in a quiet residential cul de sac this four bedroom detached house boasts a modern interior and low maintenance rear garden. The ground floor comprises a spacious through lounge/diner, modern kitchen and a separate utility room. There is also a snug/office and ground floor Wc. Upstairs benefits from four bedrooms, the master bedroom has an en-suite shower room and family bathroom. Outside the low maintenance garden extends to two sides and has a pedestrian door into the garage. The property also boasts four parking spaces.

## ROOMS

**ENTRANCE HALL** 

**LOUNGE/DINER** 24' 0" x 10' 6" (7.32m x 3.2m)

**SNUG/OFFICE** 10' 6" x 9' 0" (3.2m x 2.74m)

**KITCHEN** 11' 0" x 10' 1" (3.35m x 3.07m)

**UTILITY ROOM** 9' 0" x 5' 3" (2.74m x 1.6m)