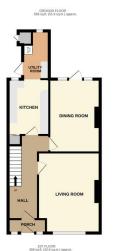

**ENTRANCE HALL** 

LOUNGE 15' x 11' 9" (4.57m x 3.58m)

DINING ROOM 14'5" x9'8" (4.39m x2.95m)

KITCHEN 10' 9" x 7' 9" (3.28m x 2.36m)

STAIRS TO FIRST FLOOR

LANDING

BEDROOM 1 11' 11" x 9' 8" (3.63m x 2.95m)

BEDROOM 2 13' 11" x 9' 3" (4.24m x 2.82m)

BEDROOM 3 8' 10" x 7' 10" (2.69m x 2.39m)

SHOWER ROOM

SOUTHERLY ASPECT GARDEN

**OFF STREET PARKING** 

**NO CHAIN** 

IMP ORTANT NOTE: Paul Graham have not tested any services, heating system, appliances, fixtures or fittings. References to the tenure of a property are based on information supplied by the seller as Paul Graham have not had sight of the title documents. Neither has Paul Graham checked any existing or necessary planning consents, building regul ations or rights of way. Prospective purchasers are advised to obtain verification from their solicitor or surve yor. PLEASE NOTE: All measurements are approximate and represent the maximum dimensions of any room (into bays and alcoves) and a margin of error should be allowed.