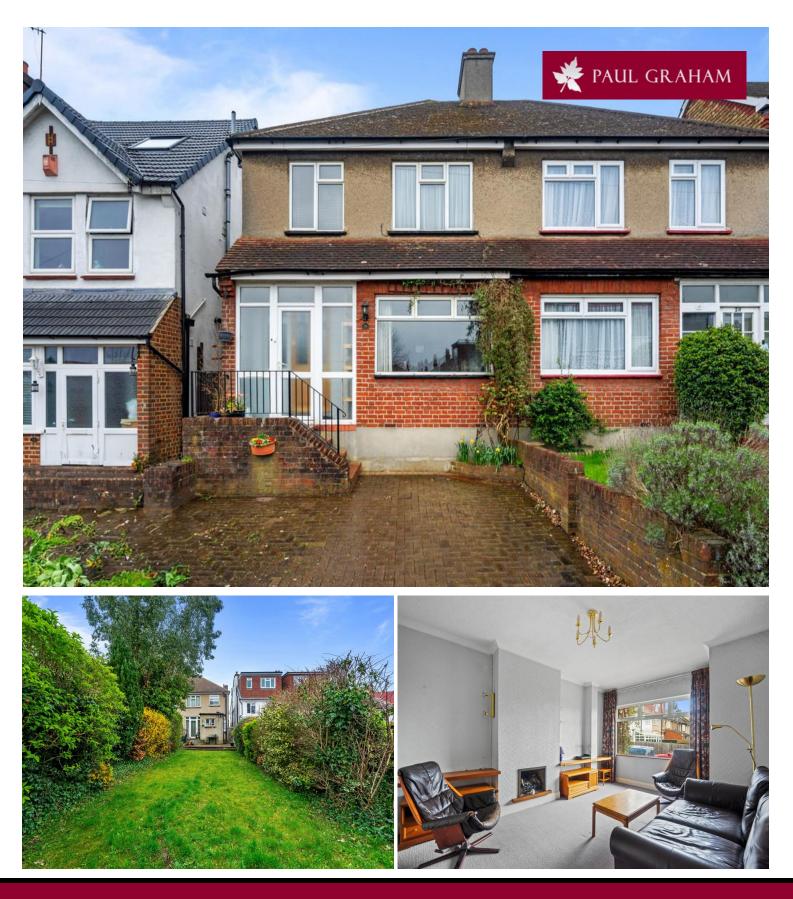

## 26 Wordsworth Road, South Wallington, Surrey, SM6 9RH | £600,000 Freehold

This three bedroom semi detached family house is situated within easy reach of a range of reputable schools including Bandon Hill, St Elpheges and Wilson's. The property comprises two good size reception rooms and 14'5 kitchen. Upstairs boasts three good size bedrooms and a shower room. There are well maintained gardens at the rear and off street parking at the front. No chain.