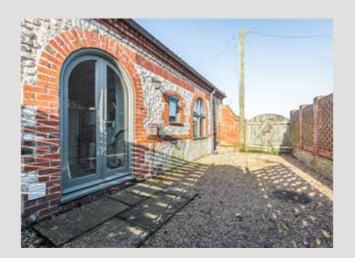

utside, a sizable, gated gravelled area at the front provides ample space for several cars, in addition to the double garage, which doubles as a perfect spot for a game of Boule. On the opposite side of the barn, a more secluded walled garden offers a blend of patio and lawn, directly accessible from the kitchen/dining room and the sitting room. Additionally, a spacious utility room with its own entrance provides a convenient space for stripping off muddy boots or sandy sandals before entering.