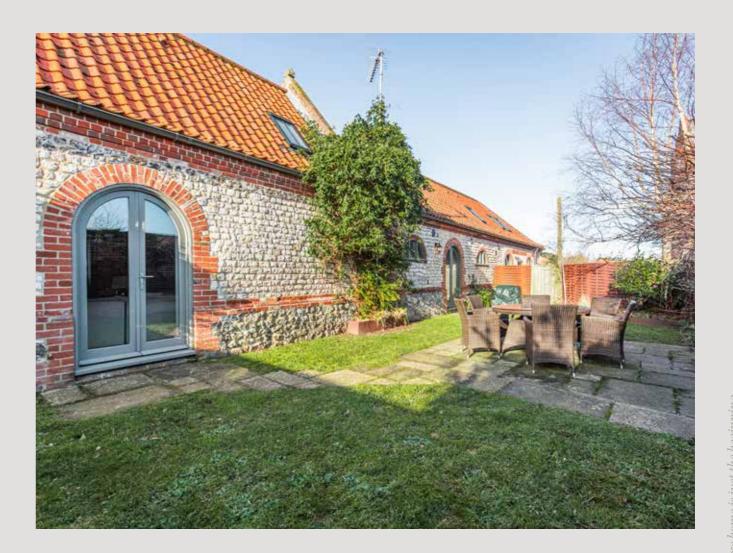

utside, a sizable, gated gravelled area at the front provides ample space for several cars, in addition to the double garage, which doubles as a perfect spot for a game of Boule. On the opposite side of the barn, a more secluded walled garden offers a blend of patio and lawn, directly accessible from the kitchen/dining room and the sitting room. Additionally, a spacious utility room with its own entrance provides a convenient space for stripping off muddy boots or sandy sandals before entering.