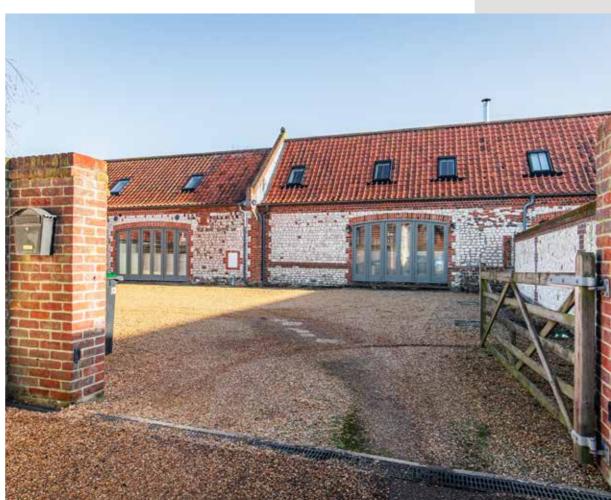

utside, a sizable, gated gravelled area at the front provides ample space for several cars, in addition to the double garage, which doubles as a perfect spot for a game of Boule. On the opposite side of the barn, a more secluded walled garden offers a blend of patio and lawn, directly accessible from the kitchen/dining room and the sitting room. Additionally, a spacious utility room with its own entrance provides a convenient space for stripping off muddy boots or sandy sandals before entering.