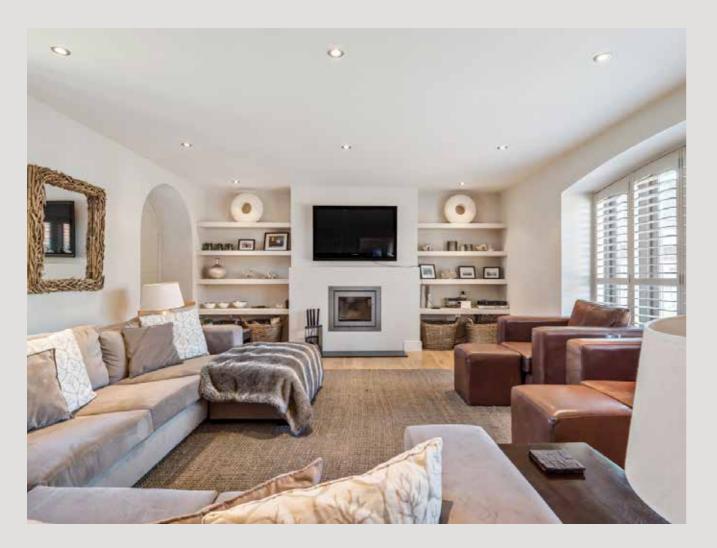

Adjacent, an equally ample sitting room, also featuring french doors on both sides, welcomes in the refreshing coastal breeze on warm summer days. Yet, with plantation shutters drawn and the stylish log-burner aglow, it transforms into a wonderfully cosy space come winter.