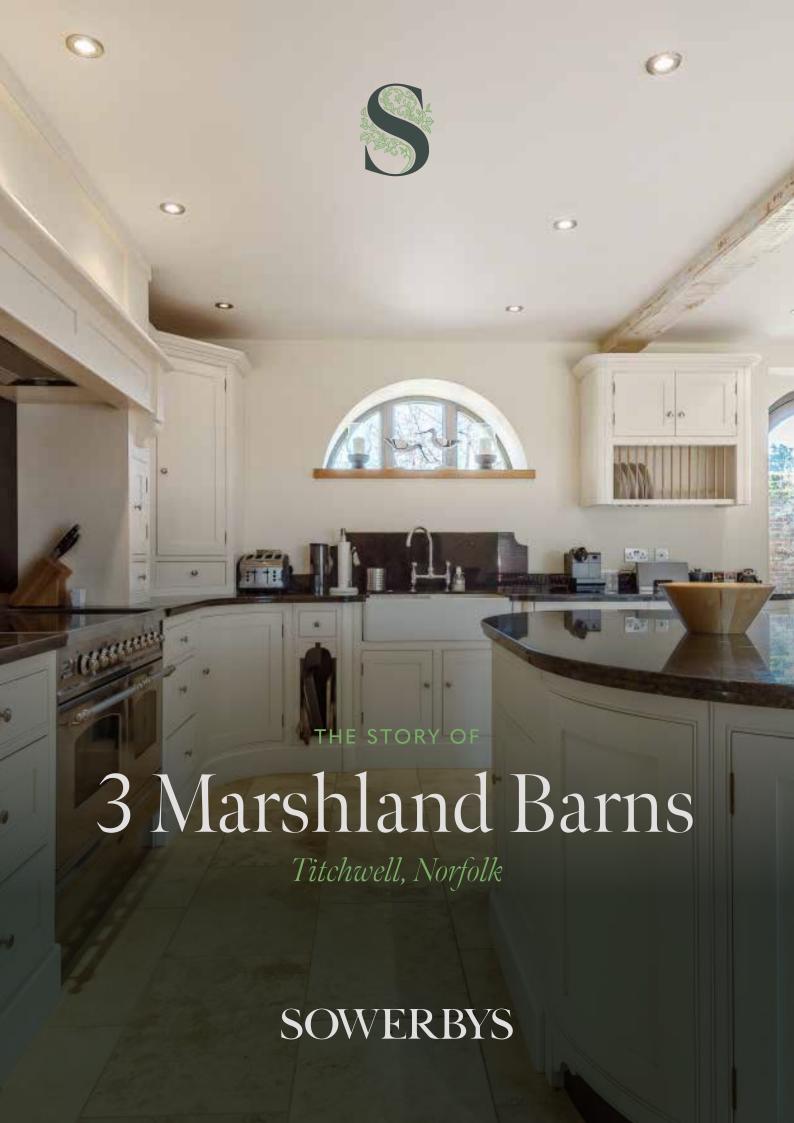

# "The stylish kitchen complements the space perfectly..."

3 Marshland, boasting just over 3,000 sq. ft., stands as an impressive property meticulously converted and arranged to offer expansive, sociable living areas and comfortably spacious bedrooms.

The property's L-shaped layout divides the ground floor into a living space on one side and half of the accommodation on the other. The kitchen/dining room, spanning nearly 30 ft., captures the morning sunshine through french doors on both sides, transitioning seamlessly to afternoon and evening light. This stylish

kitchen complements the space perfectly, providing an ideal setting for large family meals filled with lively conversation, whether it's the anticipation of a beach day ahead or the recounting of water adventures over supper.