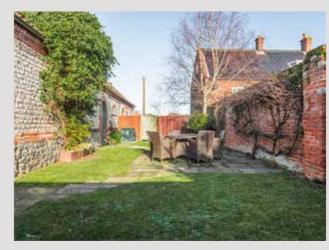

utside, a sizable, gated gravelled area at the front provides ample space for several cars, in addition to the double garage, which doubles as a perfect spot for a game of Boule. On the opposite side of the barn, a more secluded walled garden offers a blend of patio and lawn, directly accessible from the kitchen/dining room and the sitting room. Additionally, a spacious utility room with its own entrance provides a convenient space for stripping off muddy boots or sandy sandals before entering.