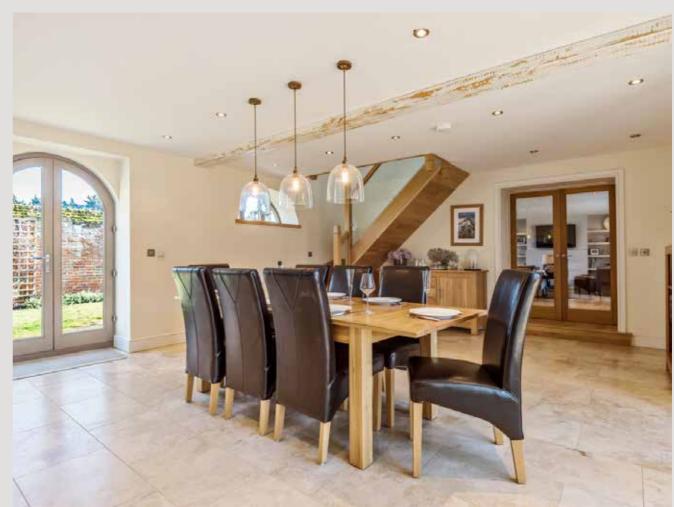

# "The stylish kitchen complements the space perfectly..."

3 Marshland, boasting just over 3,000 sq. ft., stands as an impressive property meticulously converted and arranged to offer expansive, sociable living areas and comfortably spacious bedrooms.

The property's L-shaped layout divides the ground floor into a living space on one side and half of the accommodation on the other. The kitchen/dining room, spanning nearly 30 ft., captures the morning sunshine through french doors on both sides, transitioning seamlessly to afternoon and evening light. This stylish

kitchen complements the space perfectly, providing an ideal setting for large family meals filled with lively conversation, whether it's the anticipation of a beach day ahead or the recounting of water adventures over supper.