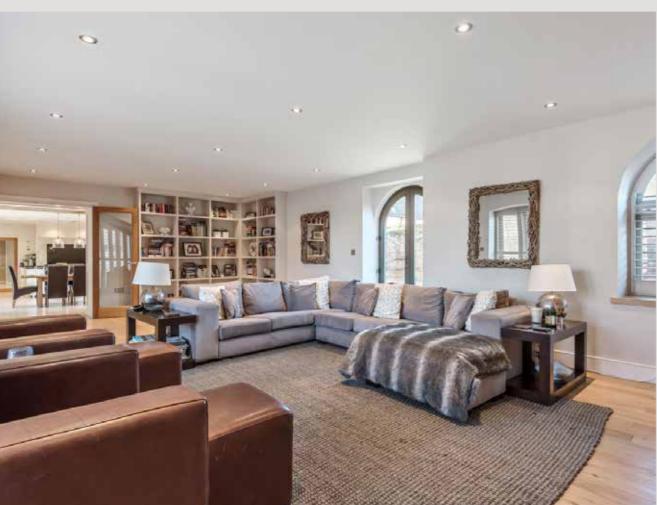

Adjacent, an equally ample sitting room, also featuring french doors on both sides, welcomes in the refreshing coastal breeze on warm summer days. Yet, with plantation shutters drawn and the stylish log-burner aglow, it transforms into a wonderfully cosy space come winter.