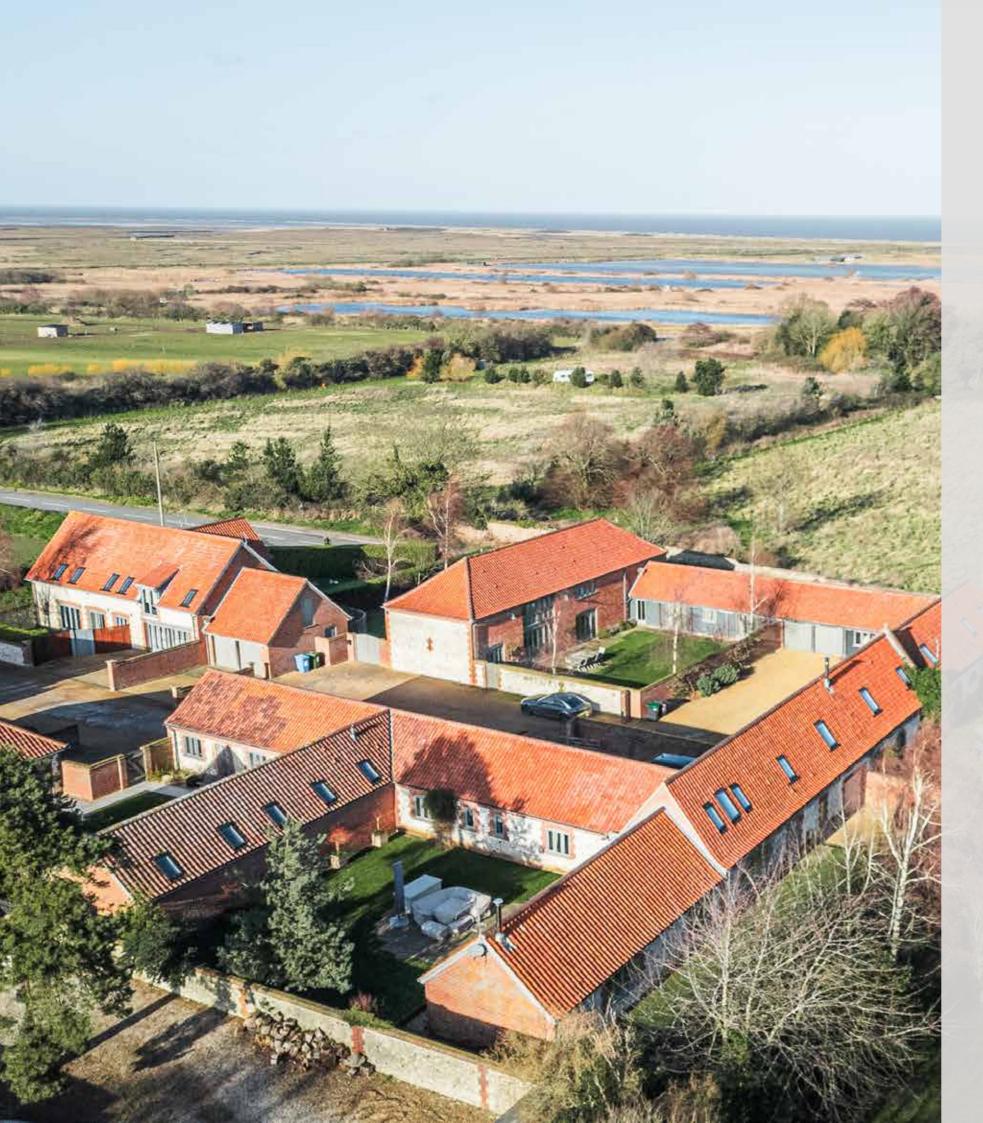

utside, a sizable, gated gravelled area at the front provides ample space for several cars, in addition to the double garage, which doubles as a perfect spot for a game of Boule. On the opposite side of the barn, a more secluded walled garden offers a blend of patio and lawn, directly accessible from the kitchen/dining room and the sitting room. Additionally, a spacious utility room with its own entrance provides a convenient space for stripping off muddy boots or sandy sandals before entering.

3 Marshland has not only been a beloved family holiday home for all seasons but has also enjoyed considerable success as a holiday let, with guests returning year after year.

Whilst every attempt has been made to ensure the accuracy of the floor plan contained here, measurements of doors, windows, rooms and any other items are approximate and no responsibility is taken for any error, omission, or mis-statement. This plan is for illustrative purposes only and should be used as such by any prospective purchaser or tenant. The services, systems and appliances shown have not been tested and no guarantee as to their operability or efficiency can be given.