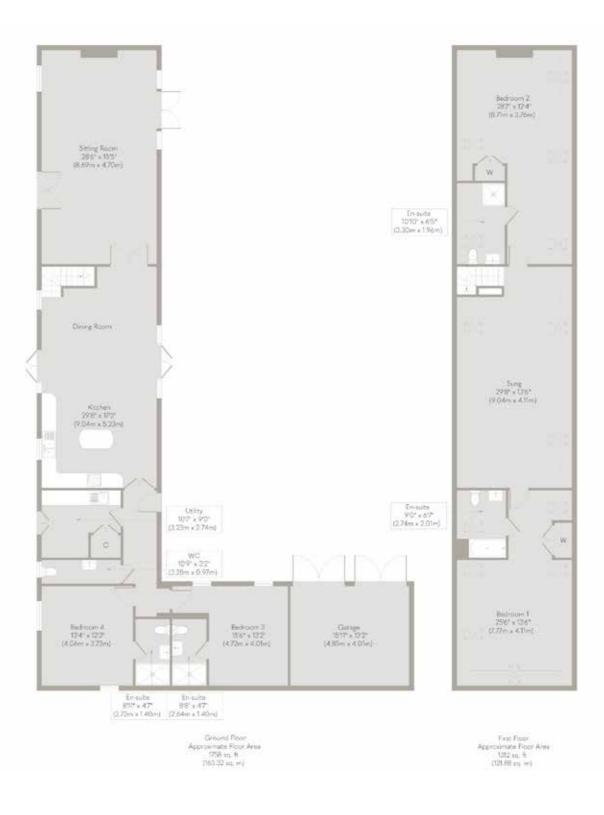

# "The stylish kitchen complements the space perfectly..."

3 Marshland, boasting just over 3,000 sq. ft., stands as an impressive property meticulously converted and arranged to offer expansive, sociable living areas and comfortably spacious bedrooms.

The property's L-shaped layout divides the ground floor into a living space on one side and half of the accommodation on the other. The kitchen/dining room, spanning nearly 30 ft., captures the morning sunshine through french doors on both sides, transitioning seamlessly to afternoon and evening light. This stylish

kitchen complements the space perfectly, providing an ideal setting for large family meals filled with lively conversation, whether it's the anticipation of a beach day ahead or the recounting of water adventures over supper.

Adjacent, an equally ample sitting room, also featuring french doors on both sides, welcomes in the refreshing coastal breeze on warm summer days. Yet, with plantation shutters drawn and the stylish log-burner aglow, it transforms into a wonderfully cosy space come winter.

All four bedrooms are spacious doubles, each with their own ensuite. Two-bedroom suites on the ground floor, situated away from the living space, offer a peaceful retreat, perfect for grandparents seeking an early night or little ones in need of calmness. The other two suites on the first floor, the largest of the four, are separated by a practical landing space. This versatile area could serve as a TV nook, a serene reading spot, a teen hangout, or even a home office for those needing to stay connected.

utside, a sizable, gated gravelled area at the front provides ample space for several cars, in addition to the double garage, which doubles as a perfect spot for a game of Boule. On the opposite side of the barn, a more secluded walled garden offers a blend of patio and lawn, directly accessible from the kitchen/dining room and the sitting room. Additionally, a spacious utility room with its own entrance provides a convenient space for stripping off muddy boots or sandy sandals before entering.

3 Marshland has not only been a beloved family holiday home for all seasons but has also enjoyed considerable success as a holiday let, with guests returning year after year.

Whilst every attempt has been made to ensure the accuracy of the floor plan contained here, measurements of doors, windows, rooms and any other items are approximate and no responsibility is taken for any error, omission, or mis-statement. This plan is for illustrative purposes only and should be used as such by any prospective purchaser or tenant. The services, systems and appliances shown have not been tested and no guarantee as to their operability or efficiency can be given.