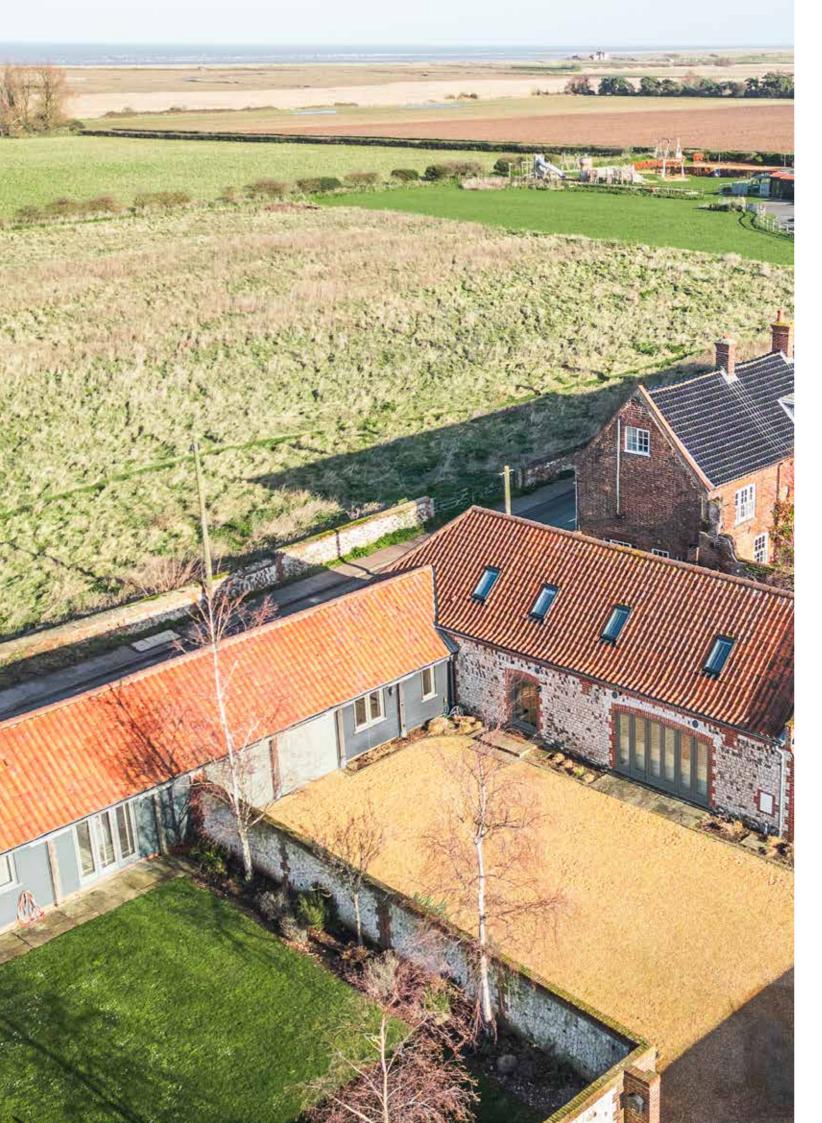

Copyright V360 Ltd 2023 | www.houseviz.com

IN NORFOLK IS THE PLACE TO CALL HOME

Tome to one of the finest RSPB bird reserves in Great Britain, Titchwell is a small coastal hamlet on the A149 coastal road between the two popular

villages of Brancaster and Thornham. The Titchwell Marsh Nature Reserve is blessed with diverse habitats such as reedbeds, saltmarsh and fresh water lagoons. There is also a wide sandy beach offering extensive views across the Wash. Covering 515 acres, you can see dunlin, ruffs, ringed plovers, kingfishers, godwits, curlews and several types of terns. You may even be lucky enough to see and hear a bittern or see a marsh harrier 'sky dancing'.