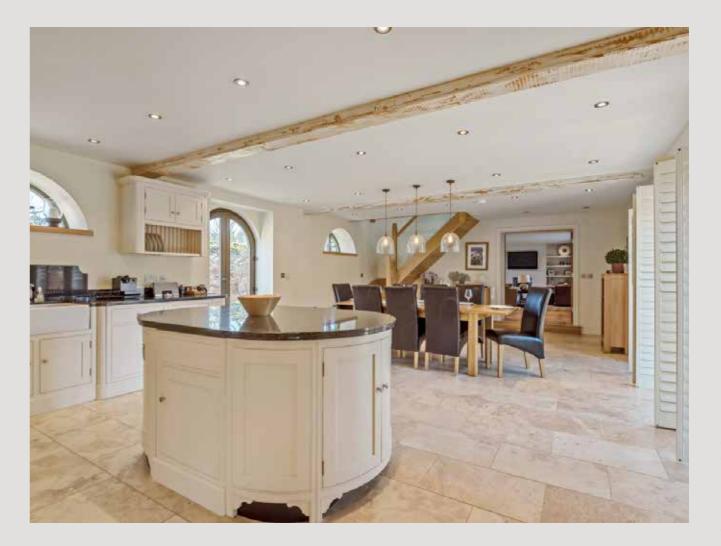

The property's L-shaped layout divides the ground floor into a living space on one side and half of the accommodation on the other. The kitchen/dining room, spanning nearly 30 ft., captures the morning sunshine through french doors on both sides, transitioning seamlessly to afternoon and evening light. This stylish

kitchen complements the space perfectly, providing an ideal setting for large family meals filled with lively conversation, whether it's the anticipation of a beach day ahead or the recounting of water adventures over supper.