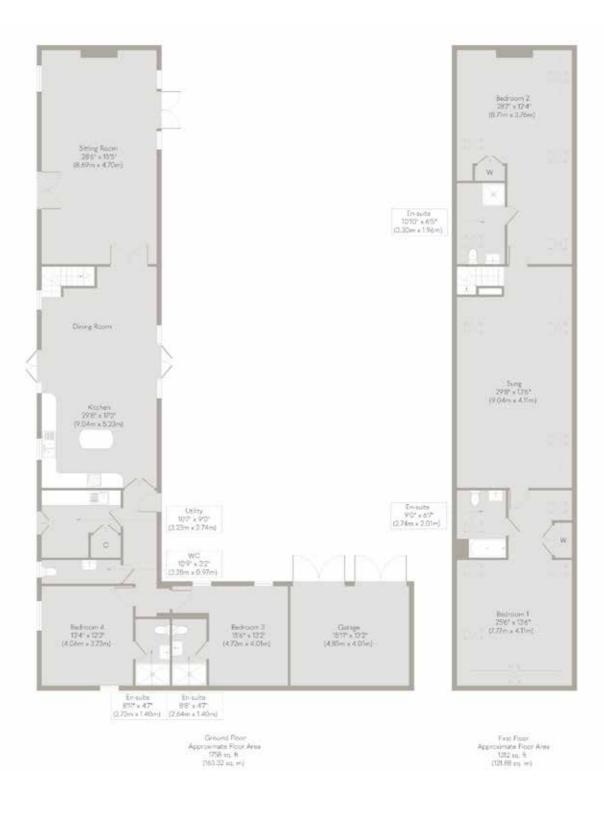

The property's L-shaped layout divides the ground floor into a living space on one side and half of the accommodation on the other. The kitchen/dining room, spanning nearly 30 ft., captures the morning sunshine through french doors on both sides, transitioning seamlessly to afternoon and evening light. This stylish

Adjacent, an equally ample sitting room, also featuring french doors on both sides, welcomes in the refreshing coastal breeze on warm summer days. Yet, with plantation shutters drawn and the stylish log-burner aglow, it transforms into a wonderfully cosy space come winter.

All four bedrooms are spacious doubles, each with their own ensuite. Two-bedroom suites on the ground floor, situated away from the living space, offer a peaceful retreat, perfect for grandparents seeking an early night or little ones in need of calmness. The other two suites on the first floor, the largest of the four, are separated by a practical landing space. This versatile area could serve as a TV nook, a serene reading spot, a teen hangout, or even a home office for those needing to stay connected.

Outside, a sizable, gated gravelled area at the front provides ample space for several cars, in addition to the double garage, which doubles as a perfect spot for a game of Boule. On the opposite side of the barn, a more secluded walled garden offers a blend of patio and lawn, directly accessible from the kitchen/dining room and the sitting room. Additionally, a spacious utility room with its

own entrance provides a convenient space for stripping off muddy boots or sandy sandals before entering.

3 Marshland has not only been a beloved family holiday home for all seasons but has also enjoyed considerable success as a holiday let, with guests returning year after year.