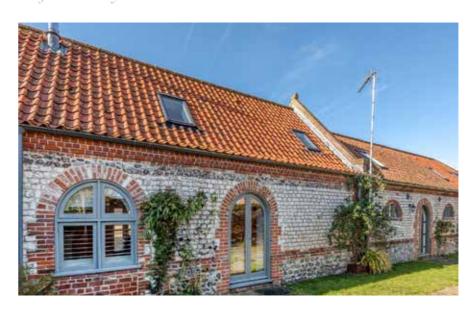

# "The stylish kitchen complements the space perfectly..."

3 Marshland, boasting just over 3,000 sq. ft., stands as an impressive property meticulously converted and arranged to offer expansive, sociable living areas and comfortably spacious bedrooms.

The property's L-shaped layout divides the ground floor into a living space on one side and half of the accommodation on the other. The kitchen/dining room, spanning nearly 30 ft., captures the morning sunshine through french doors on both sides, transitioning seamlessly to afternoon and evening light. This stylish