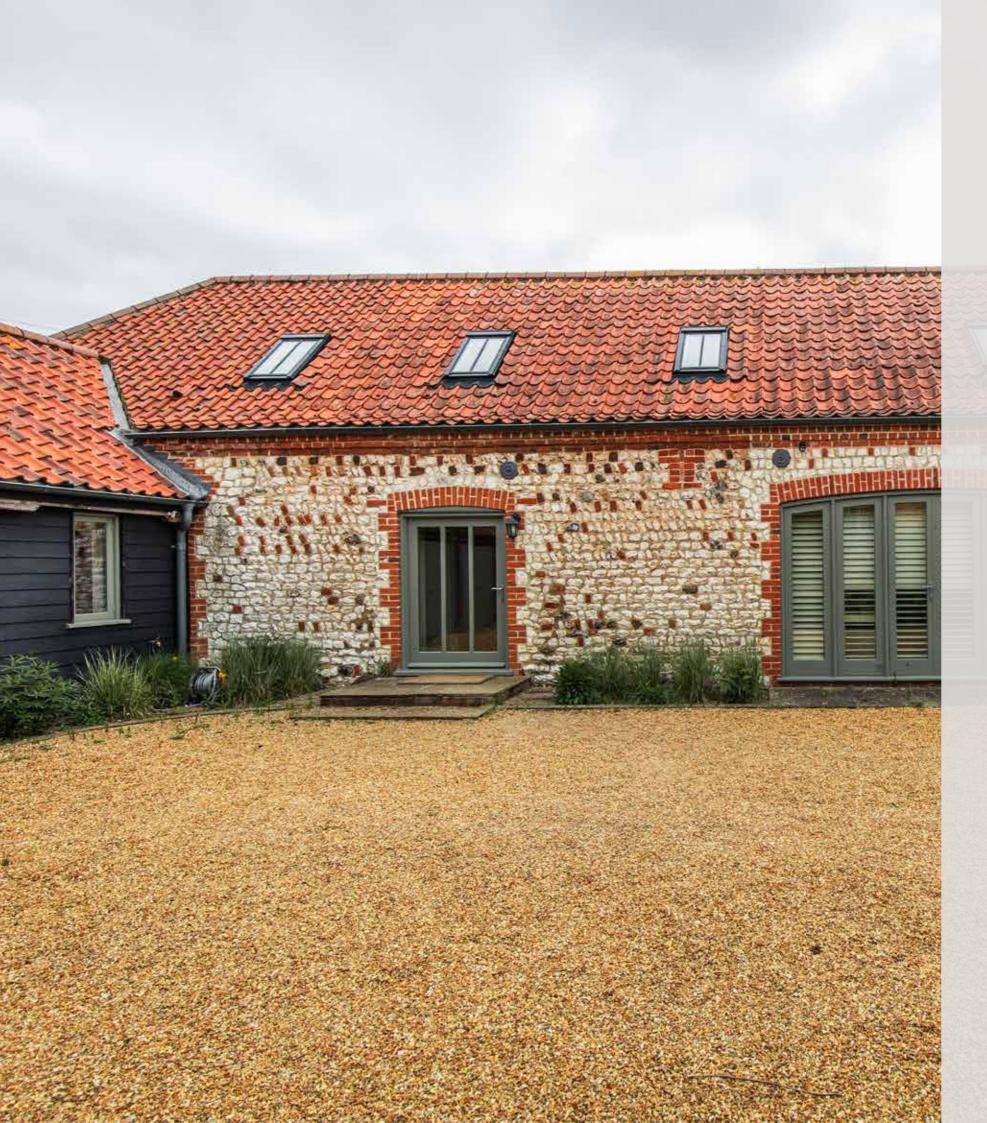

Outside, a sizable, gated gravelled area at the front provides ample space for several cars, in addition to the double garage, which doubles as a perfect spot for a game of Boule. On the opposite side of the barn, a more secluded walled garden offers a blend of patio and lawn, directly accessible from the kitchen/dining room and the sitting room. Additionally, a spacious utility room with its