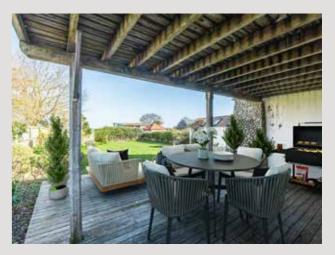

# "Living here changed so much about the way we live..."

Beside this is the living room and both have glass doors that lead out to a substantial, decked roof terrace that is fully open to the west, so ideal for al fresco entertaining. Where better to sit chatting and laughing, with friends and family, watching the sun sink down over the horizon while enjoying an ice cold glass of rosé.