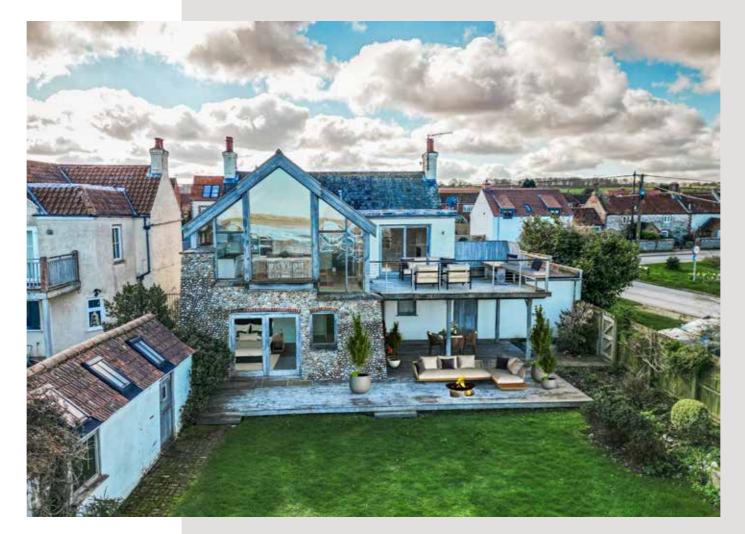

## "This attractive, but unassuming, Victorian home hides within the most magnificent coastal panorama..."

Porming the eastern sentinel for the entrance to The Staithe, from the front aspect Harbourside is an attractive double fronted Victorian house. However, step inside and you are presented with a coastal panorama that many artists have emulated but there is no need to do so here.

# "Living here changed so much about the way we live..."

Beside this is the living room and both have glass doors that lead out to a substantial, decked roof terrace that is fully open to the west, so ideal for al fresco entertaining. Where better to sit chatting and laughing, with friends and family, watching the sun sink down over the horizon while enjoying an ice cold glass of rosé.

s well as ample off-street parking Ato the front, there is a large garage to the side which is ideal for winter boat storage, kayaks, bicycles, wet suits and any other essential bits of kit and clothing that help make a North Norfolk coastal holiday perfect. To the rear, the garden is fully enclosed with a gate at the bottom allowing quick access out to The Staithe or into The Sailing Club. There are also some useful outbuildings which run along the side of the lawned garden.