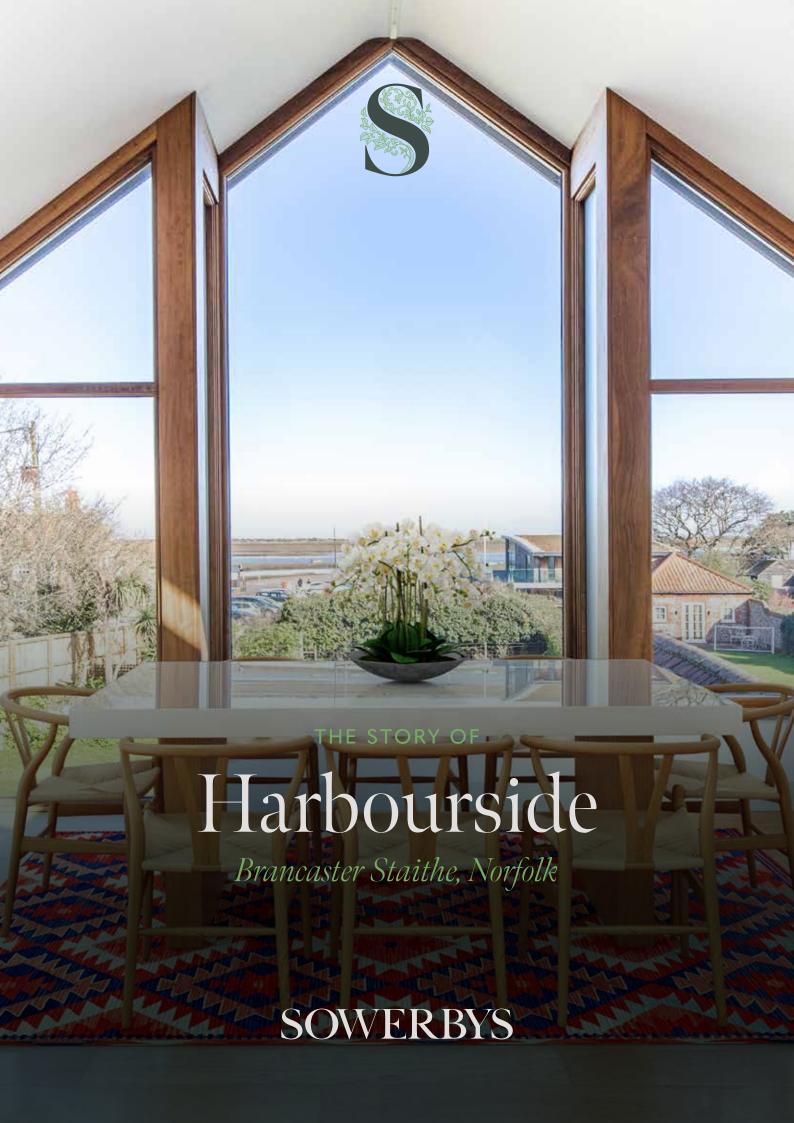

## "This attractive, but unassuming, Victorian home hides within the most magnificent coastal panorama..."

Porming the eastern sentinel for the entrance to The Staithe, from the front aspect Harbourside is an attractive double fronted Victorian house. However, step inside and you are presented with a coastal panorama that many artists have emulated but there is no need to do so here.