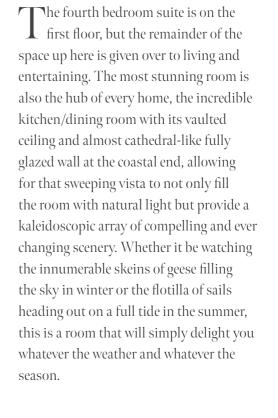

## "This attractive, but unassuming, Victorian home hides within the most magnificent coastal panorama..."

Porming the eastern sentinel for the entrance to The Staithe, from the front aspect Harbourside is an attractive double fronted Victorian house. However, step inside and you are presented with a coastal panorama that many artists have emulated but there is no need to do so here.

As befits a house with such incredible views, the living space is on the first floor, allowing the ground floor to be given over for accommodation.

At the front of the house are two identically-sized double bedrooms that share a shower room, and then the principal bedroom suite is at the front with views down the garden as well as french doors out to the ground floor patio. There is a further door out to the garden which is situated beside the ground floor shower room, so ideal for stepping straight into a hot shower after a day on your boat, in the sea air.

# "Living here changed so much about the way we live..."

Beside this is the living room and both have glass doors that lead out to a substantial, decked roof terrace that is fully open to the west, so ideal for al fresco entertaining. Where better to sit chatting and laughing, with friends and family, watching the sun sink down over the horizon while enjoying an ice cold glass of rosé.