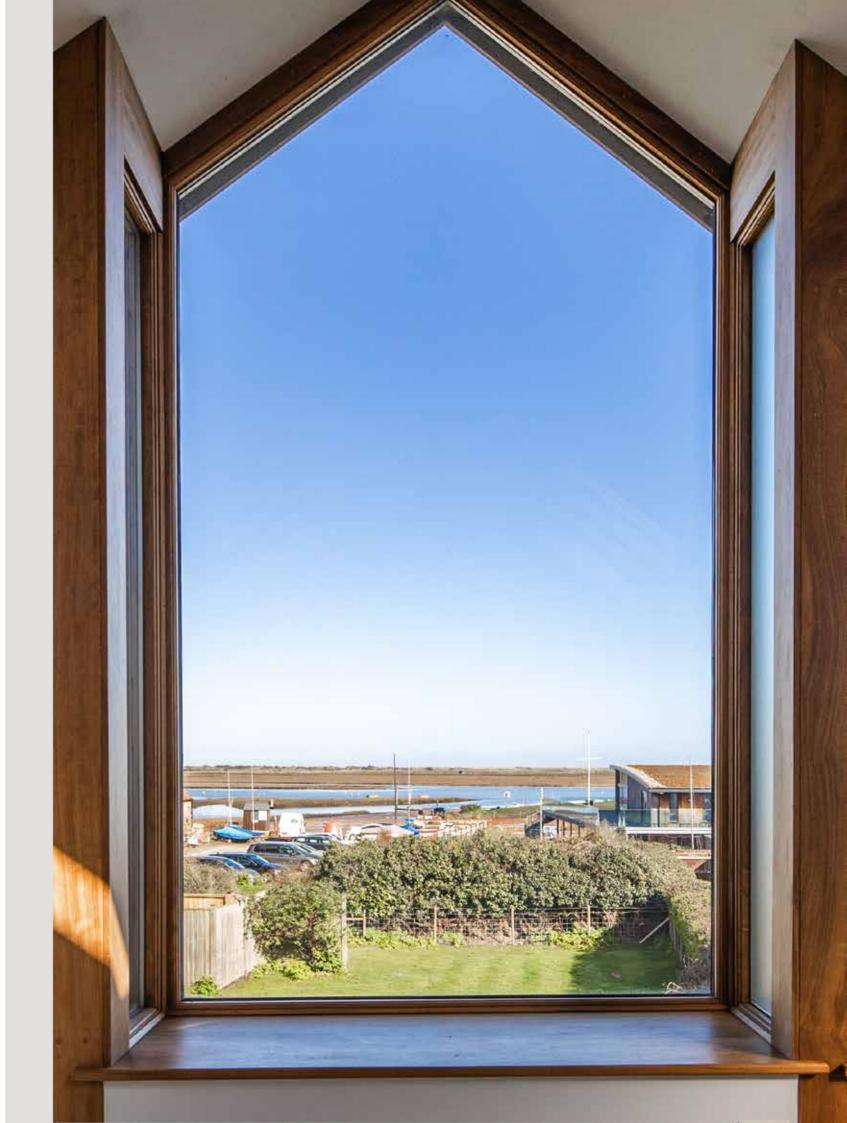

## "This attractive, but unassuming, Victorian home hides within the most magnificent coastal panorama..."

Porming the eastern sentinel for the entrance to The Staithe, from the front aspect Harbourside is an attractive double fronted Victorian house. However, step inside and you are presented with a coastal panorama that many artists have emulated but there is no need to do so here.

As befits a house with such incredible views, the living space is on the first floor, allowing the ground floor to be given over for accommodation.

At the front of the house are two identically-sized double bedrooms that share a shower room, and then the principal bedroom suite is at the front with views down the garden as well as french doors out to the ground floor patio. There is a further door out to the garden which is situated beside the ground floor shower room, so ideal for stepping straight into a hot shower after a day on your boat, in the sea air.