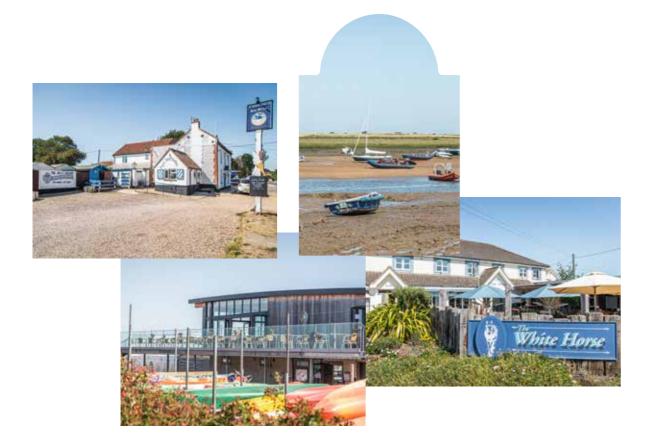

### Brancaster Staithe

IN NORFOLK IS THE PLACE TO CALL HOME

small coastal

village, centred

around the harbour,

community and ideal

for the sailing enthusiast.

with its thriving fishing

Brancaster Staithe is located approximately halfway between Hunstanton and Wells-next-the-Sea on the north Norfolk Coast. Connected to Burnham Deepdale, between the two villages they have a variety of shops including a supermarket/petrol station, cafe, fresh fish shop, sailing school, tourist information centre and two pubs, The Jolly Sailors, and The White Horse with its superb coastal views. Brancaster is justly famous for its mussels.