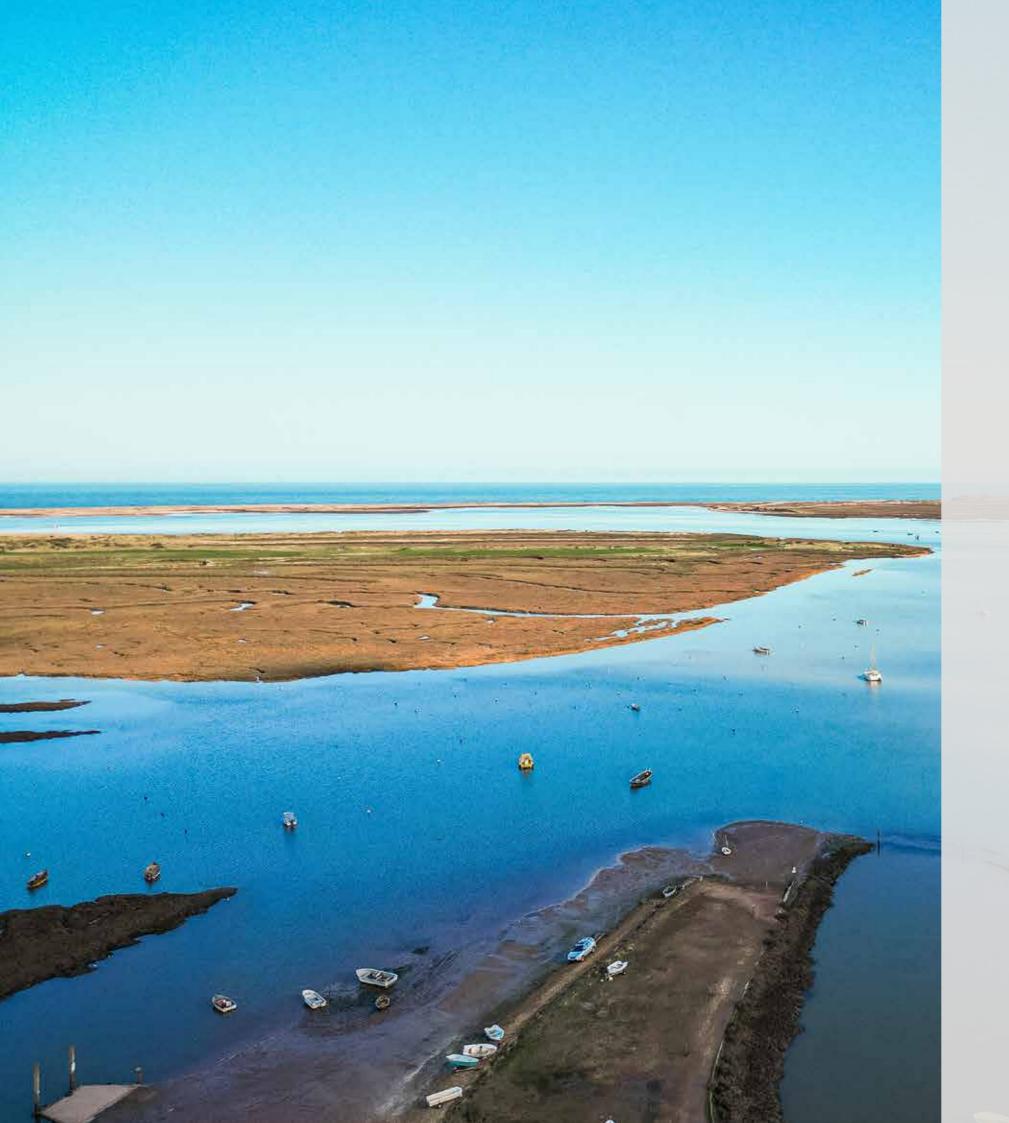

### Brancaster Staithe

IN NORFOLK IS THE PLACE TO CALL HOME

small coastal

village, centred

around the harbour,

community and ideal

for the sailing enthusiast.

with its thriving fishing

Brancaster Staithe is located approximately halfway between Hunstanton and Wells-next-the-Sea on the north Norfolk Coast. Connected to Burnham Deepdale, between the two villages they have a variety of shops including a supermarket/petrol station, cafe, fresh fish shop, sailing school, tourist information centre and two pubs, The Jolly Sailors, and The White Horse with its superb coastal views. Brancaster is justly famous for its mussels.

Brancaster Staithe is one of the best bird watching areas in the UK, the coastal path between Brancaster and Burnham Deepdale offers an abundance of wild life to enjoy.

There are many circular and coastal walks around the village including Barrow Common, with views over the coastline, or the Norfolk Coastal Path, which runs the length of the village, along the marshes.