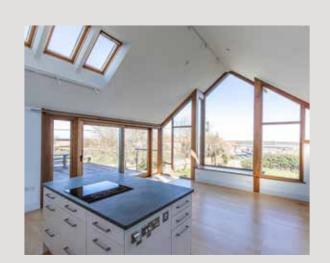

## "This attractive, but unassuming, Victorian home hides within the most magnificent coastal panorama..."

Porming the eastern sentinel for the entrance to The Staithe, from the front aspect Harbourside is an attractive double fronted Victorian house. However, step inside and you are presented with a coastal panorama that many artists have emulated but there is no need to do so here.

As befits a house with such incredible views, the living space is on the first floor, allowing the ground floor to be given over for accommodation.

At the front of the house are two identically-sized double bedrooms that share a shower room, and then the principal bedroom suite is at the front with views down the garden as well as french doors out to the ground floor patio. There is a further door out to the garden which is situated beside the ground floor shower room, so ideal for stepping straight into a hot shower after a day on your boat, in the sea air.

# "Living here changed so much about the way we live..."

Beside this is the living room and both have glass doors that lead out to a substantial, decked roof terrace that is fully open to the west, so ideal for al fresco entertaining. Where better to sit chatting and laughing, with friends and family, watching the sun sink down over the horizon while enjoying an ice cold glass of rosé.