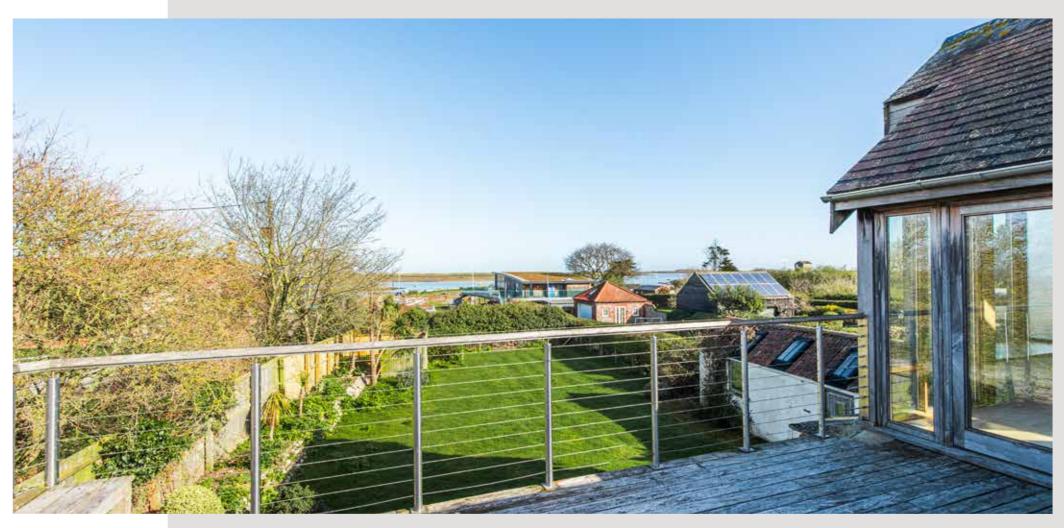

# "Living here changed so much about the way we live..."

Beside this is the living room and both have glass doors that lead out to a substantial, decked roof terrace that is fully open to the west, so ideal for al fresco entertaining. Where better to sit chatting and laughing, with friends and family, watching the sun sink down over the horizon while enjoying an ice cold glass of rosé.