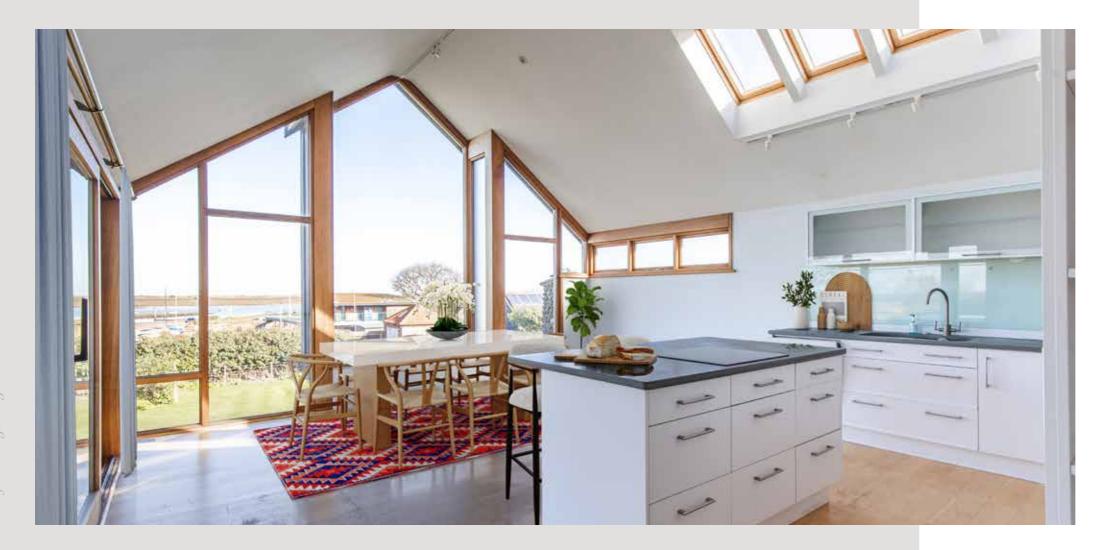

## "This attractive, but unassuming, Victorian home hides within the most magnificent coastal panorama..."

Porming the eastern sentinel for the entrance to The Staithe, from the front aspect Harbourside is an attractive double fronted Victorian house. However, step inside and you are presented with a coastal panorama that many artists have emulated but there is no need to do so here.

As befits a house with such incredible views, the living space is on the first floor, allowing the ground floor to be given over for accommodation.

At the front of the house are two identically-sized double bedrooms that share a shower room, and then the principal bedroom suite is at the front with views down the garden as well as french doors out to the ground floor patio. There is a further door out to the garden which is situated beside the ground floor shower room, so ideal for stepping straight into a hot shower after a day on your boat, in the sea air.

# "Living here changed so much about the way we live..."

Beside this is the living room and both have glass doors that lead out to a substantial, decked roof terrace that is fully open to the west, so ideal for al fresco entertaining. Where better to sit chatting and laughing, with friends and family, watching the sun sink down over the horizon while enjoying an ice cold glass of rosé.