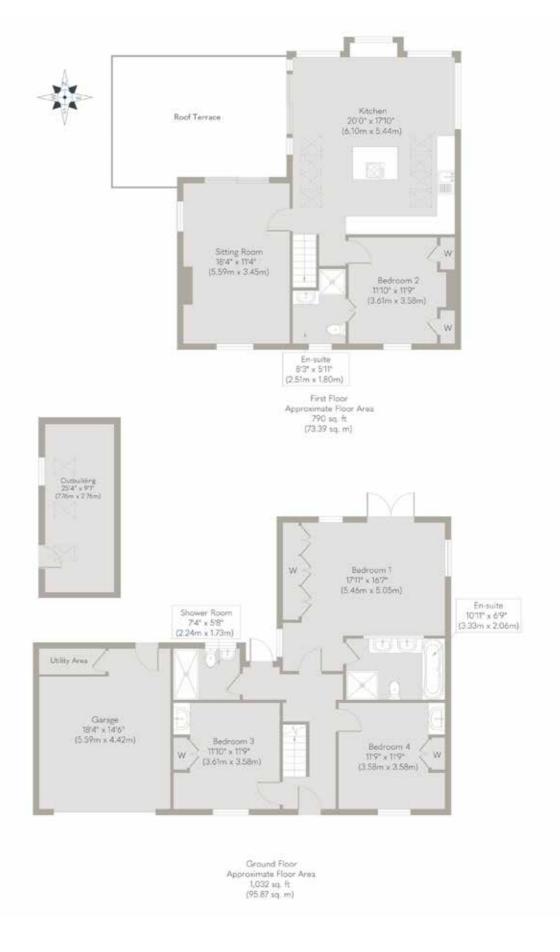

As befits a house with such incredible views, the living space is on the first floor, allowing the ground floor to be given over for accommodation.

At the front of the house are two identically-sized double bedrooms that share a shower room, and then the principal bedroom suite is at the front with views down the garden as well as french doors out to the ground floor patio. There is a further door out to the garden which is situated beside the ground floor shower room, so ideal for stepping straight into a hot shower after a day on your boat, in the sea air.

# "Living here changed so much about the way we live..."

Beside this is the living room and both have glass doors that lead out to a substantial, decked roof terrace that is fully open to the west, so ideal for al fresco entertaining. Where better to sit chatting and laughing, with friends and family, watching the sun sink down over the horizon while enjoying an ice cold glass of rosé.

s well as ample off-street parking Ato the front, there is a large garage to the side which is ideal for winter boat storage, kayaks, bicycles, wet suits and any other essential bits of kit and clothing that help make a North Norfolk coastal holiday perfect. To the rear, the garden is fully enclosed with a gate at the bottom allowing quick access out to The Staithe or into The Sailing Club. There are also some useful outbuildings which run along the side of the lawned garden.

Whilst every attempt has been made to ensure the accuracy of the floor plan contained here, measurements of doors, windows, rooms and any other items are approximate and no responsibility is taken for any error, omission, or mis-statement. This plan is for illustrative purposes only and should be used as such by any prospective purchaser or tenant. The services, systems and appliances shown have not been tested and no guarantee as to their operability or efficiency can be given.