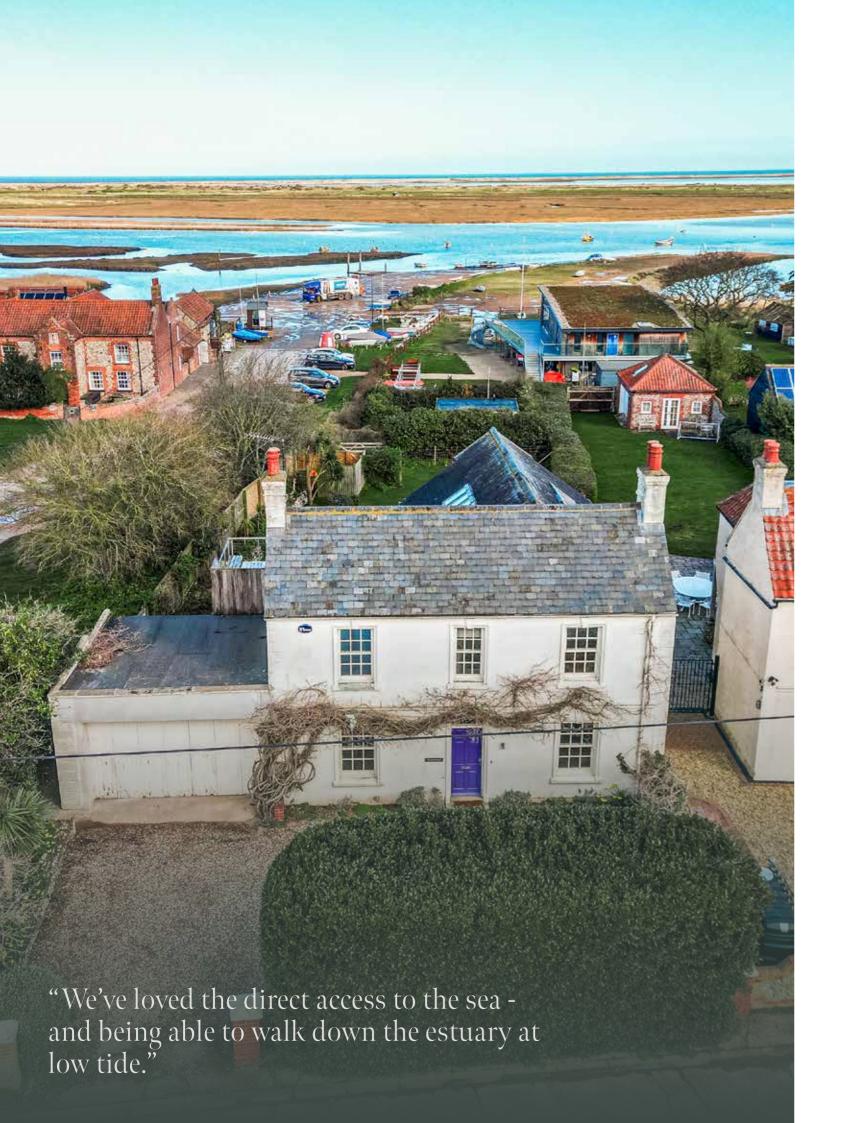

## "This attractive, but unassuming, Victorian home hides within the most magnificent coastal panorama..."

Porming the eastern sentinel for the entrance to The Staithe, from the front aspect Harbourside is an attractive double fronted Victorian house. However, step inside and you are presented with a coastal panorama that many artists have emulated but there is no need to do so here.

View of Brancaster Staithe

"The location is simply unique."

THE VENDOR