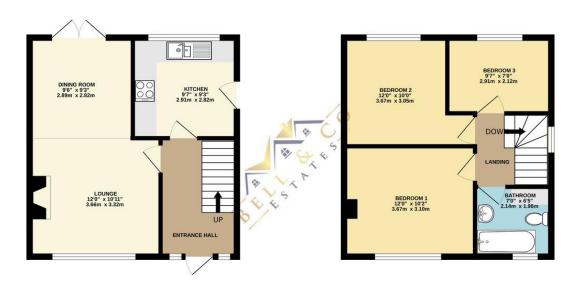

## £230,000

- Three Bedroom Semi Detached
- Modern Throughout
- Completely Renovated
- Open Plan Lounge /
  Diner
- Large Kitchen
- Three Good Sized Bedrooms
  - Private Garden

GROUND FLOOR 377 sq.ft. (35.0 sq.m.) approx.

1ST FLOOR 382 sq.ft. (35.5 sq.m.) approx.

TOTAL FLOOR AREA: 759 sq.ft. (70.5 sq.m.) approx. t has been made to ensure the accuracy of the floorolan contained h

Whists every attempt has been made to ensure the accuracy of the Bioopian contained nete, measurements of doors, windows, comman and not be terms are approximate and no responsibility is taken for any error, omission or mis-statement. This plan is for illustrative purposes only and should be used as such by any prospective purchaser. The services, systems and appliances shown have not been tested and no guarantee as to their operability or efficiency can be given.