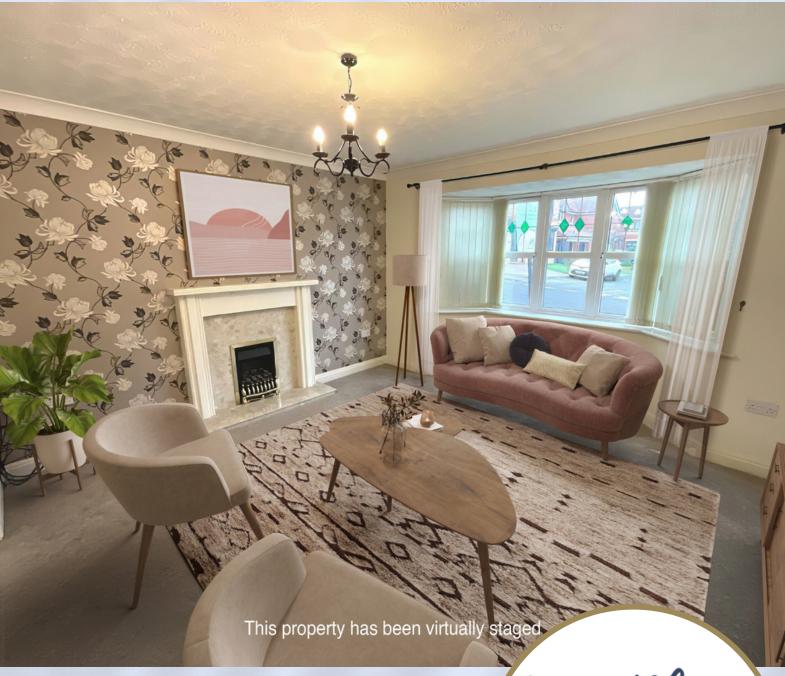

With great proportions and heaps of potential this home is seeking a new owner willing to give it some TLC and unlock its full potential.

This home has a welcoming entrance hall, leading through to a spacious lounge and with south facing bay window. Glass doors lead into the dining room a there's a separate kitchen which has space for your appliances, and whilst practical in its current layout, it also offers scope for improvement, giving you the opportunity to create your dream kitchen.