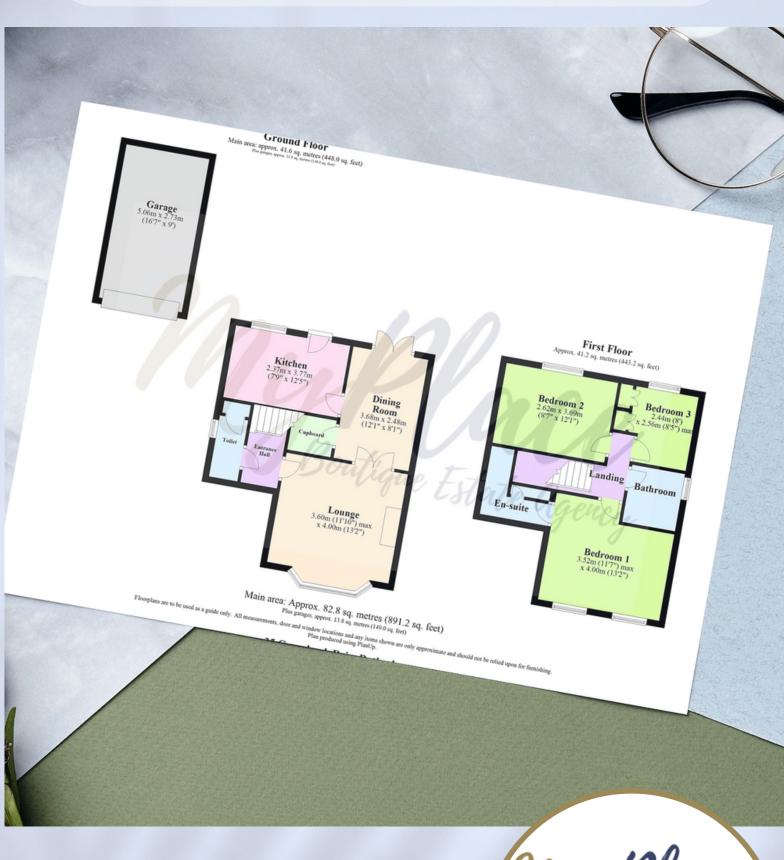

With great proportions and heaps of potential this home is seeking a new owner willing to give it some TLC and unlock its full potential.

This home has a welcoming entrance hall, leading through to a spacious lounge and with south facing bay window. Glass doors lead into the dining room a there's a separate kitchen which has space for your appliances, and whilst practical in its current layout, it also offers scope for improvement, giving you the opportunity to create your dream kitchen.

Upstairs, you'll find a front facing double bedroom with ensuite shower room and a rear facing double bedroom and single bedroom with built in wardrobes. The family bathroom is practical and provides a further opportunity for you to modernize overtime.

Outside, you'll find the rear garden is enclosed, has a lawn, patio and raised bed. The detached single garage offers you space for storage and has a front roller shutter style door. The block paved driveway gives you off street parking for multiple vehicles and the large wooden gates provide privacy and enclosed the rear garden.

# Sunnyside, Rotherham

**EPC** 

Rating

Key Property Information

| Offers in the<br>Region of |  | £285,000                                             | Tenure | Freeho |
|----------------------------|--|------------------------------------------------------|--------|--------|
| Property Size              |  | 892 sq ft                                            |        |        |
| Bedrooms                   |  | 3                                                    |        |        |
| Bathrooms                  |  | 2                                                    |        |        |
| Receiption<br>Rooms        |  | 2                                                    |        |        |
| Heating                    |  | Gas                                                  |        |        |
| Garden                     |  | North East                                           |        |        |
| Garage                     |  | Single                                               |        |        |
| Garage                     |  | 149 sq ft                                            |        |        |
| Driveway                   |  | Block paved drive with parking for multiple vehicles |        |        |