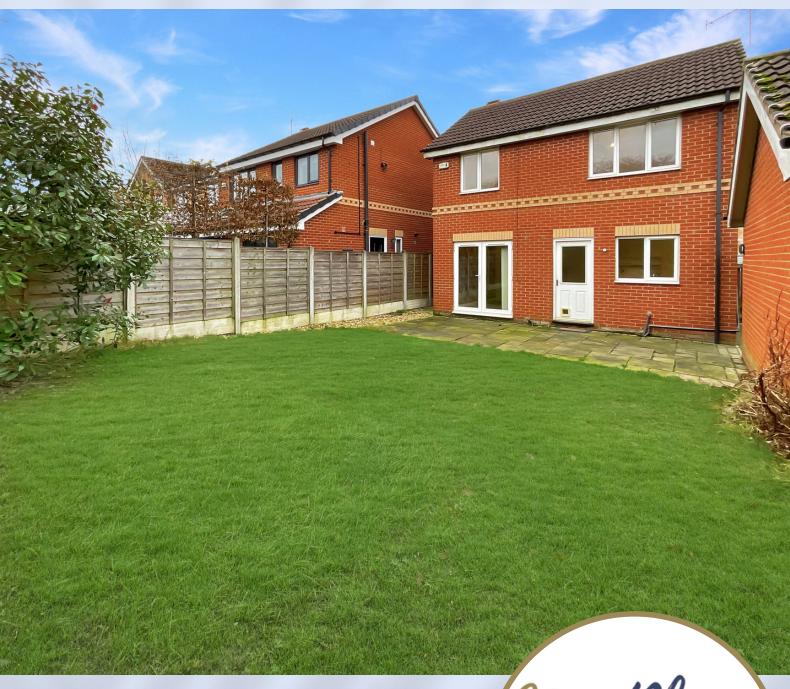

Outside, you'll find the rear garden is enclosed, has a lawn, patio and raised bed. The detached single garage offers you space for storage and has a front roller shutter style door. The block paved driveway gives you off street parking for multiple vehicles and the large wooden gates provide privacy and enclosed the rear garden.