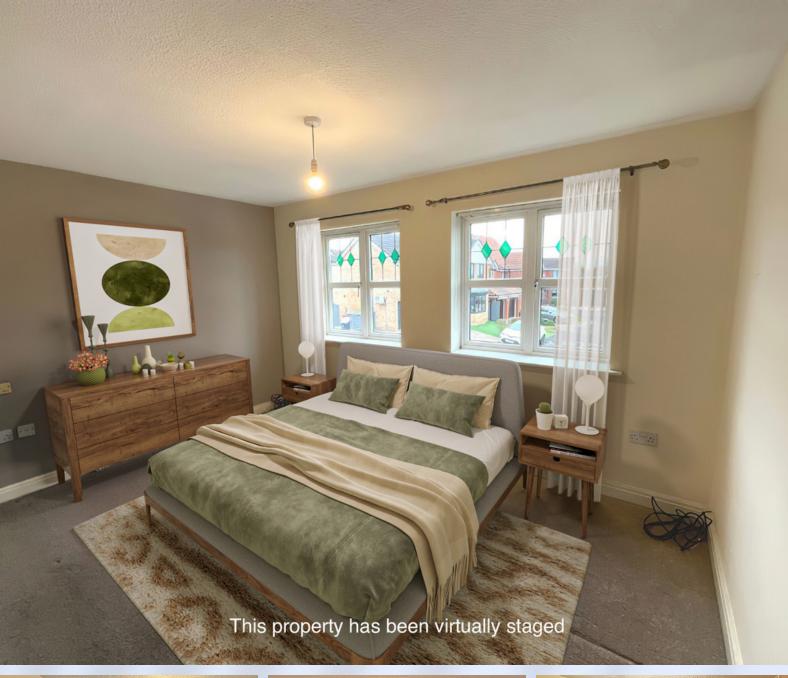

Upstairs, you'll find a front facing double bedroom with ensuite shower room and a rear facing double bedroom and single bedroom with built in wardrobes. The family bathroom is practical and provides a further opportunity for you to modernize overtime.