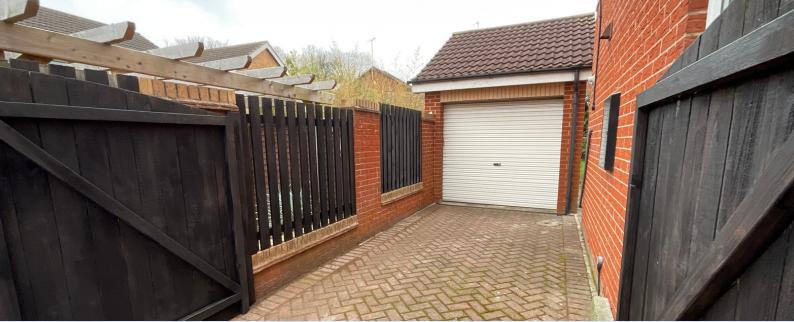

Outside, you'll find the rear garden is enclosed, has a lawn, patio and raised bed. The detached single garage offers you space for storage and has a front roller shutter style door. The block paved driveway gives you off street parking for multiple vehicles and the large wooden gates provide privacy and enclosed the rear garden.