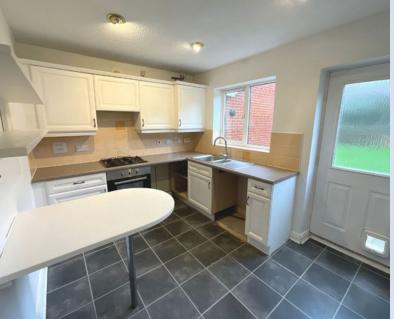

With great proportions and heaps of potential this home is seeking a new owner willing to give it some TLC and unlock its full potential.

This home has a welcoming entrance hall, leading through to a spacious lounge and with south facing bay window. Glass doors lead into the dining room a there's a separate kitchen which has space for your appliances, and whilst practical in its current layout, it also offers scope for improvement, giving you the opportunity to create your dream kitchen.