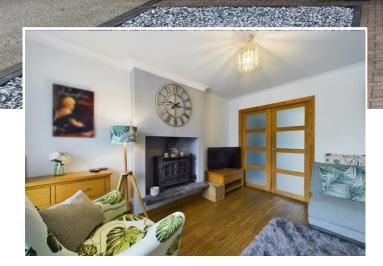

NO UPWARD CHAIN

£350,000

As you pull up to the home you will see the extra large driveway and integral garage. As you enter the home into the hallway you will find the lounge room on your left. This light and bright room benefits from a large bay window, neutral décor, fireplace and engineered timber floor.