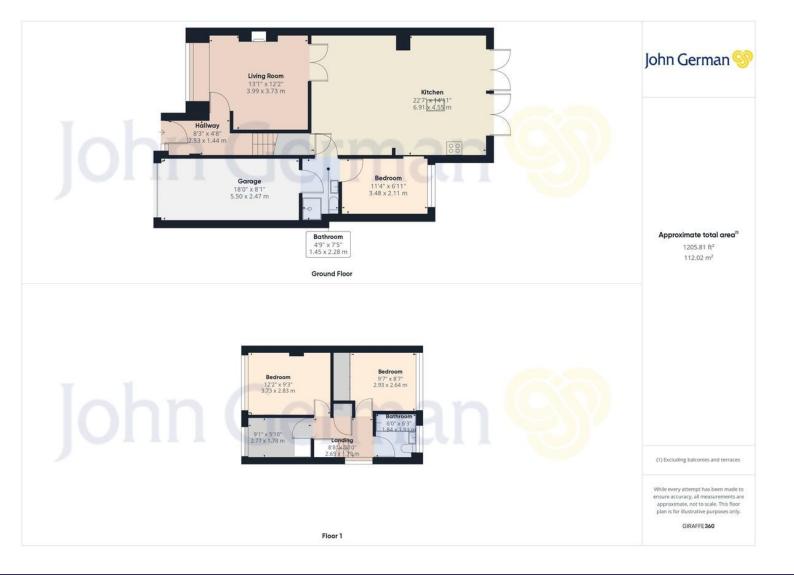

The ground floor has a bonus bedroom and shower room, ideal for guests. The modern shower room consists of a large shower, WC and sink. There is also access to the integral garage.

The first floor consists of a family bathroom and three bedrooms. The family bathroom benefits from a WC, sink and bath with an overhead shower.

The master bedroom is a generous size and the fourth bedroom is well presented with neutral carpets and décor, it would make an ideal home office or children's room.

The rear gardens consist of a large patio area, lawn and mature garden beds.