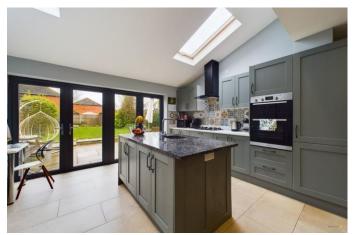

Through double doors you then come to the extended kitchen/dining room. This spacious room is the hub of the home and overlooks the rear gardens which can be accessed from two sets of patio doors. The kitchen itself features a large island, masses of both overhead and undercounter cupboards, stone worktops and quality appliances. It is well finished with feature skylights and neutral décor.