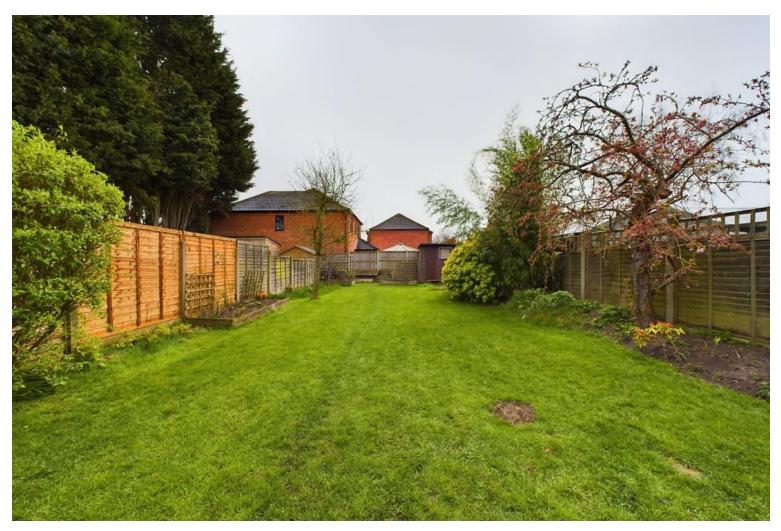

The master bedroom is a generous size and the fourth bedroom is well presented with neutral carpets and décor, it would make an ideal home office or children's room.

The rear gardens consist of a large patio area, lawn and mature garden beds.