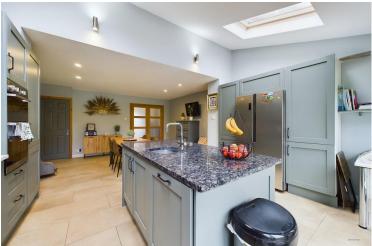

Through double doors you then come to the extended kitchen/dining room. This spacious room is the hub of the home and overlooks the rear gardens which can be accessed from two sets of patio doors. The kitchen itself features a large island, masses of both overhead and undercounter cupboards, stone worktops and quality appliances. It is well finished with feature skylights and neutral décor.