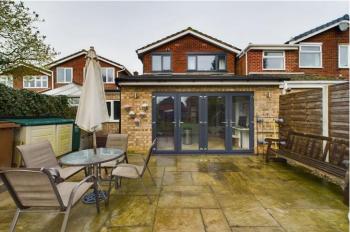

The master bedroom is a generous size and the fourth bedroom is well presented with neutral carpets and décor, it would make an ideal home office or children's room.

The rear gardens consist of a large patio area, lawn and mature garden beds.