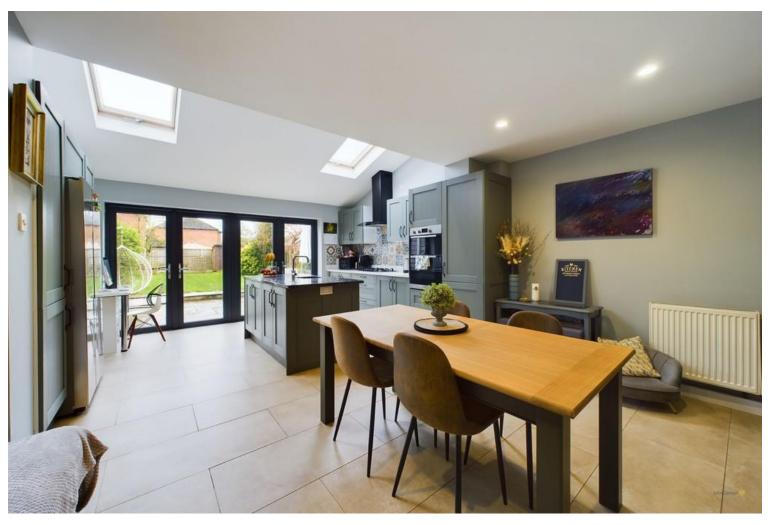

Through double doors you then come to the extended kitchen/dining room. This spacious room is the hub of the home and overlooks the rear gardens which can be accessed from two sets of patio doors. The kitchen itself features a large island, masses of both overhead and undercounter cupboards, stone worktops and quality appliances. It is well finished with feature skylights and neutral décor.