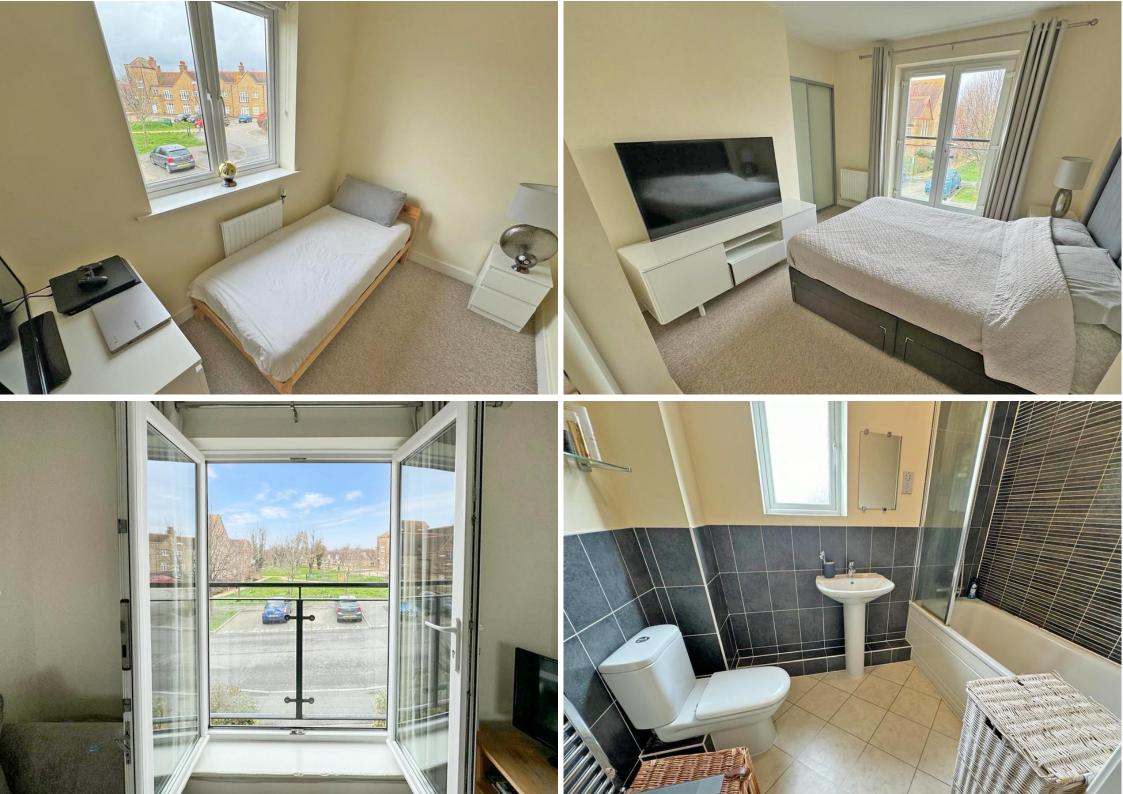

Having its own PRIVATE ENTRANCE and benefiting from having a lawned front garden, CARPORT and being FREEHOLD this property is ideal for various buyers.

There is a good-sized lounge kitchen room, two bedrooms, family bathroom and a Juliet style balcony with views across the park.

- First floor coach house
  - Two bedrooms
- Lounge kitchen room
- Juliet style balcony

- No chain
- Front garden
  - Car port
  - Freehold