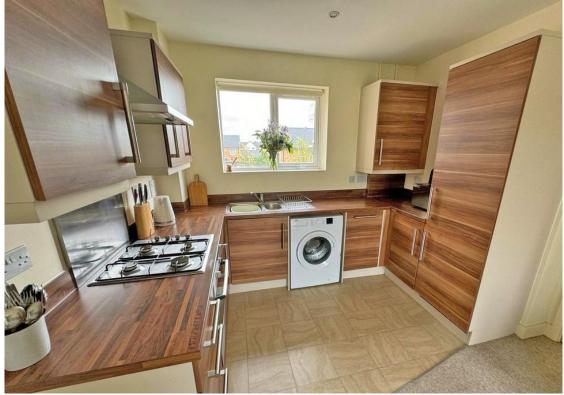

Having its own PRIVATE ENTRANCE and benefiting from having a lawned front garden, CARPORT and being FREEHOLD this property is ideal for various buyers.

There is a good-sized lounge kitchen room, two bedrooms, family bathroom and a Juliet style balcony with views across the park.