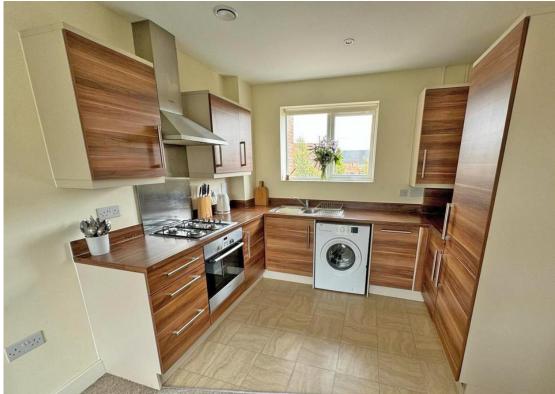

Having its own PRIVATE ENTRANCE and benefiting from having a lawned front garden, CARPORT and being FREEHOLD this property is ideal for various buyers.

There is a good-sized lounge kitchen room, two bedrooms, family bathroom and a Juliet style balcony with views across the park.