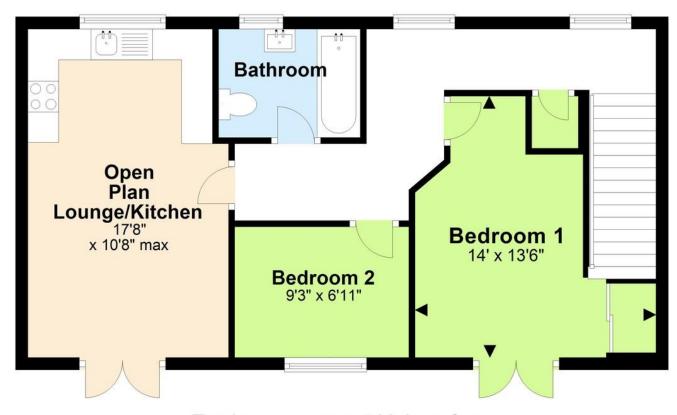

### **Ground Floor**

Total area: approx. 583.8 sq. feet

For illustrative purposes only. Not to scale. Plan produced using PlanUp.