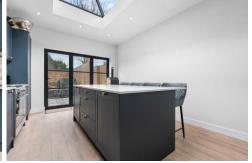

#### KITCHEN/DINER

15' 5" x 11' 2" (4.70m x 3.42m)

Modern kitchen with a range of wall, base and drawer units with Quartz worktops over incorporating inset Belfast sink with drainer and mixer tap over. Tiled splashbacks. Integrated appliances such as fridge/freezer, washing machine, and dishwasher. Space for oven. Large central island with Quartz worktops over and storage beneath as well as space for stool seating. Large skylight. Spotlights. Radiator. Power points. Bi-folding doors leading to rear.