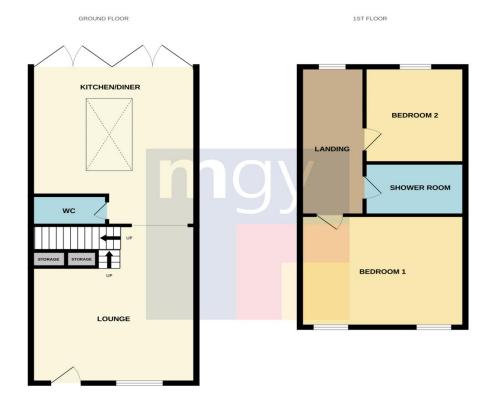

Tenure Freehold

Council Tax Band

Floor Area Approx 807 sq ft

Viewing Arrangements
Strictly by appointment

#### LOUNGE

22' 0" x 12' 3" (6.73m x 3.75m)

Entered via front door from private front courtyard. Laminate flooring running the whole length of the ground floor. Double glazed sash window to front aspect. Two pendant light fittings. Power points. TV and telephone point. Stairs rising to first floor with under stairs storage beneath. Radiator. Opening to kitchen/diner.

### **DOWNSTAIRS WC**

WC. Counter top oval wash hand basin with mixer tap over. Extractor fan. Spotlights to ceiling.

#### KITCHEN/DINER

15' 5" x 11' 2" (4.70m x 3.42m)

Modern kitchen with a range of wall, base and drawer units with Quartz worktops over incorporating inset Belfast sink with drainer and mixer tap over. Tiled splashbacks. Integrated appliances such as fridge/freezer, washing machine, and dishwasher. Space for oven. Large central island with Quartz worktops over and storage beneath as well as space for stool seating. Large skylight. Spotlights. Radiator. Power points. Bi-folding doors leading to rear.

### **FIRST FLOOR**

Carpet to floor. Window to rear aspect. Doors to both bedrooms and shower room. Loft hatch.

### **BEDROOM ONE**

10' 5" x 8' 1" (3.18m x 2.48m) Located at the front of the house. Two double glazed sash windows to front aspect. Carpet. Power points. Spotlights.

#### **BEDROOM TWO**

9' 3" x 8' 1" (2.83m x 2.48m)

Carpet. Double glazed sash window to rear aspect. Radiator. Spotlights. Power points.

### **SHOWER ROOM**

9' 1" x 4' 3" (2.78m x 1.32m)

Tiled flooring and partially tiled walls. Walk in shower cubicle with mains powered shower over. Vanity wash hand basin with mixer tap over and storage beneath. WC. Chrome heated towel rail. Shaver point. Extractor fan.