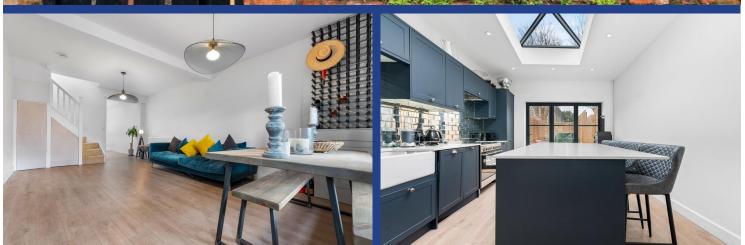

#### LOUNGE

22' 0" x 12' 3" (6.73m x 3.75m)

Entered via front door from private front courtyard. Laminate flooring running the whole length of the ground floor. Double glazed sash window to front aspect. Two pendant light fittings. Power points. TV and telephone point. Stairs rising to first floor with under stairs storage beneath. Radiator. Opening to kitchen/diner.

#### KITCHEN/DINER

15' 5" x 11' 2" (4.70m x 3.42m)

Modern kitchen with a range of wall, base and drawer units with Quartz worktops over incorporating inset Belfast sink with drainer and mixer tap over. Tiled splashbacks. Integrated appliances such as fridge/freezer, washing machine, and dishwasher. Space for oven. Large central island with Quartz worktops over and storage beneath as well as space for stool seating. Large skylight. Spotlights. Radiator. Power points. Bi-folding doors leading to rear.