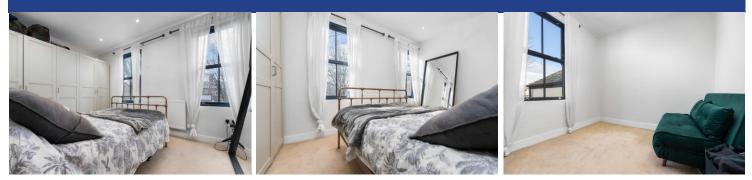

### **BEDROOM ONE**

10' 5" x 8' 1" (3.18m x 2.48m) Located at the front of the house. Two double glazed sash windows to front aspect. Carpet. Power points. Spotlights.

#### **BEDROOM TWO**

9' 3" x 8' 1" (2.83m x 2.48m)

Carpet. Double glazed sash window to rear aspect. Radiator. Spotlights. Power points.