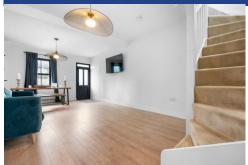

#### LOUNGE

22' 0" x 12' 3" (6.73m x 3.75m)

Entered via front door from private front courtyard. Laminate flooring running the whole length of the ground floor. Double glazed sash window to front aspect. Two pendant light fittings. Power points. TV and telephone point. Stairs rising to first floor with under stairs storage beneath. Radiator. Opening to kitchen/diner.