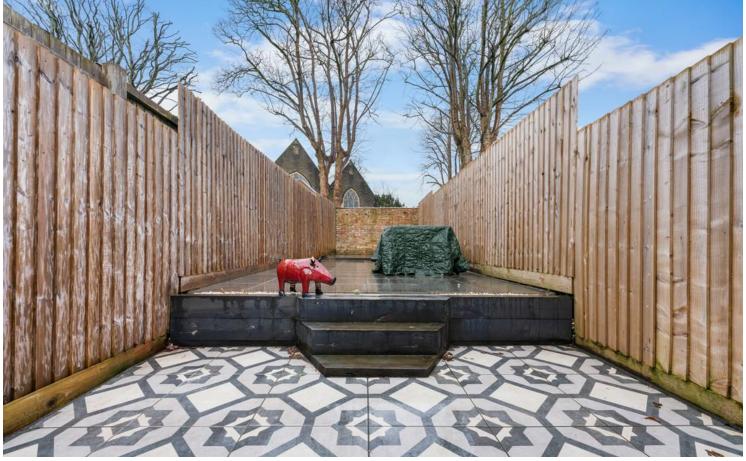

#### **OUTSIDE**

Front - Gate leading to tiled pathway to front door. Patio area. Wall border.

Rear - Laid to tiled flooring. Steps to patio area.

Fenced border either side with wall to far end.