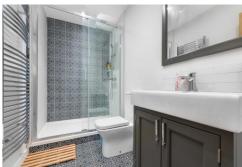

### **SHOWER ROOM**

9' 1" x 4' 3" (2.78m x 1.32m)

Tiled flooring and partially tiled walls. Walk in shower cubicle with mains powered shower over. Vanity wash hand basin with mixer tap over and storage beneath. WC. Chrome heated towel rail. Shaver point. Extractor fan.