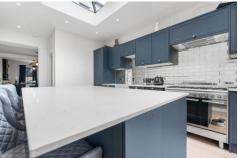

#### KITCHEN/DINER

15' 5" x 11' 2" (4.70m x 3.42m)

Modern kitchen with a range of wall, base and drawer units with Quartz worktops over incorporating inset Belfast sink with drainer and mixer tap over. Tiled splashbacks. Integrated appliances such as fridge/freezer, washing machine, and dishwasher. Space for oven. Large central island with Quartz worktops over and storage beneath as well as space for stool seating. Large skylight. Spotlights. Radiator. Power points. Bi-folding doors leading to rear.