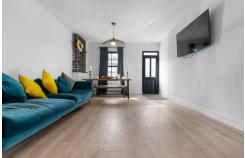

#### LOUNGE

22' 0" x 12' 3" (6.73m x 3.75m)

Entered via front door from private front courtyard. Laminate flooring running the whole length of the ground floor. Double glazed sash window to front aspect. Two pendant light fittings. Power points. TV and telephone point. Stairs rising to first floor with under stairs storage beneath. Radiator. Opening to kitchen/diner.