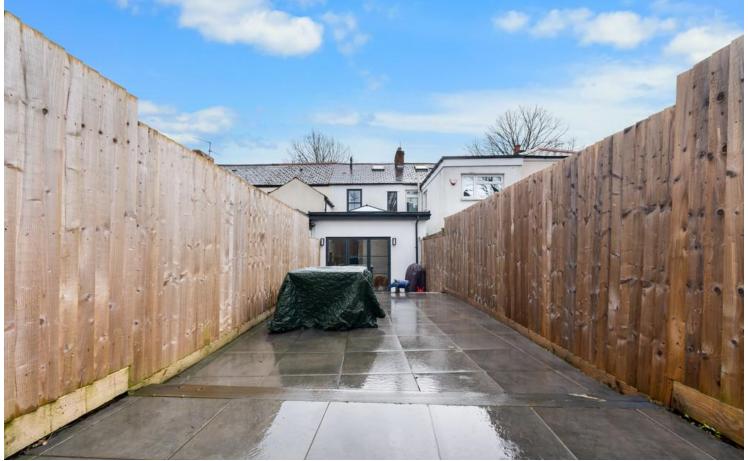

#### **OUTSIDE**

Front - Gate leading to tiled pathway to front door. Patio area. Wall border.

Rear - Laid to tiled flooring. Steps to patio area.

Fenced border either side with wall to far end.