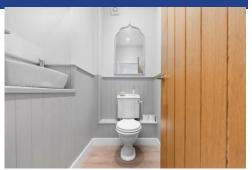

### **DOWNSTAIRS WC**

WC. Counter top oval wash hand basin with mixer tap over. Extractor fan. Spotlights to ceiling.