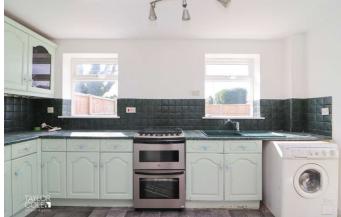

## **GROUND FLOOR**

The home begins with an inviting entrance hall hosting stairs leading to the first floor landing. A well-proportioned lounge offers ample space to accommodate a range of freestanding lounge furnishings with built-in feature fire surround and bright double glazed window overlooking the front aspect, with a spacious kitchen residing at the rear of the property and occupying the full width of the home, offering a wealth of working surfaces supplemented by matching units throughout, with illuminating windows offering outlooks onto the rear garden and built in cupboard providing convenient storage space under the stairs, with door out onto the side aspect and the rear garden.

## **ENTRANCE HALL**

**LOUNGE** 13' 9" x 9' 11" (4.19m x 3.02m)

**KITCHEN** 13' 4" x 7' 8" (4.06m x 2.34m)