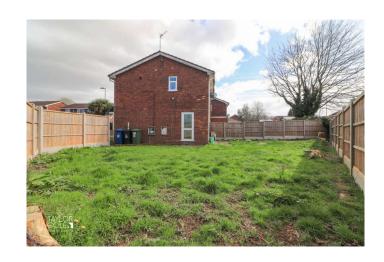

## **OUTSIDE**

The ample sized rear garden is mainly laid to lawn with fencing to borders and provides space for relaxation and entertaining.