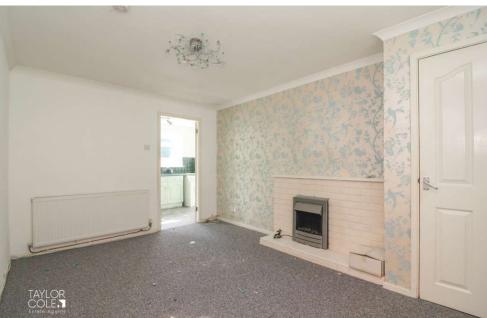

## **GROUND FLOOR**

The home begins with an inviting entrance hall hosting stairs leading to the first floor landing. A well-proportioned lounge offers ample space to accommodate a range of freestanding lounge furnishings with built-in feature fire surround and bright double glazed window overlooking the front aspect, with a spacious kitchen residing at the rear of the property and occupying the full width of the home, offering a wealth of working surfaces supplemented by matching units throughout, with illuminating windows offering outlooks onto the rear garden and built in cupboard providing convenient storage space under the stairs, with door out onto the side aspect and the rear garden.

## **ENTRANCE HALL**

**LOUNGE** 13' 9" x 9' 11" (4.19m x 3.02m)

**KITCHEN** 13' 4" x 7' 8" (4.06m x 2.34m)