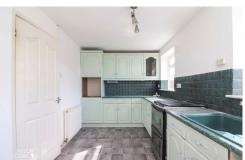

## **GROUND FLOOR**

The home begins with an inviting entrance hall hosting stairs leading to the first floor landing. A well-proportioned lounge offers ample space to accommodate a range of freestanding lounge furnishings with built-in feature fire surround and bright double glazed window overlooking the front aspect, with a spacious kitchen residing at the rear of the property and occupying the full width of the home, offering a wealth of working surfaces supplemented by matching units throughout, with illuminating windows offering outlooks onto the rear garden and built in cupboard providing convenient storage space under the stairs, with door out onto the side aspect and the rear garden.

## **ENTRANCE HALL**

**LOUNGE** 13' 9" x 9' 11" (4.19m x 3.02m)

**KITCHEN** 13' 4" x 7' 8" (4.06m x 2.34m)