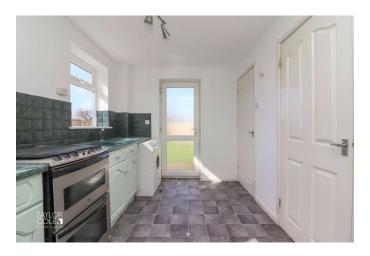

## **GROUND FLOOR**

The home begins with an inviting entrance hall hosting stairs leading to the first floor landing. A well-proportioned lounge offers ample space to accommodate a range of freestanding lounge furnishings with built-in feature fire surround and bright double glazed window overlooking the front aspect, with a spacious kitchen residing at the rear of the property and occupying the full width of the home, offering a wealth of working surfaces supplemented by matching units throughout, with illuminating windows offering outlooks onto the rear garden and built in cupboard providing convenient storage space under the stairs, with door out onto the side aspect and the rear garden.