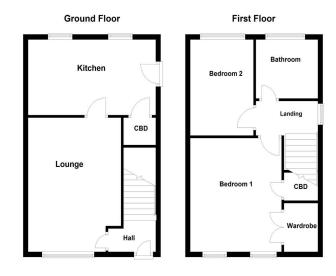

## **GROUND FLOOR**

The home begins with an inviting entrance hall hosting stairs leading to the first floor landing. A well-proportioned lounge offers ample space to accommodate a range of freestanding lounge furnishings with built-in feature fire surround and bright double glazed window overlooking the front aspect, with a spacious kitchen residing at the rear of the property and occupying the full width of the home, offering a wealth of working surfaces supplemented by matching units throughout, with illuminating windows offering outlooks onto the rear garden and built in cupboard providing convenient storage space under the stairs, with door out onto the side aspect and the rear garden.

## **ENTRANCE HALL**

**LOUNGE** 13' 9" x 9' 11" (4.19m x 3.02m)

**KITCHEN** 13' 4" x 7' 8" (4.06m x 2.34m)

#### FIRST FLOOR

To the first floor, the property has two bedrooms with bedroom one having fitted wardrobe and useful fitted storage cupboard. The bathroom features a panelled bath, pedestal hand wash basin and close coupled WC, with natural light filtering through the UPVC double glazed window.

BEDROOM ONE 12' 6" x 10' 3" (3.81m x 3.12m)

BEDROOM TWO 8' 11" x 7' 0" (2.72m x 2.13m)

BATHROOM 5' 10" x 5' 10" (1.78m x 1.78m)