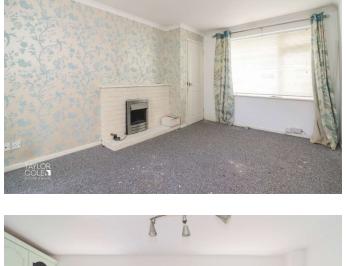

## **GROUND FLOOR**

The home begins with an inviting entrance hall hosting stairs leading to the first floor landing. A well-proportioned lounge offers ample space to accommodate a range of freestanding lounge furnishings with built-in feature fire surround and bright double glazed window overlooking the front aspect, with a spacious kitchen residing at the rear of the property and occupying the full width of the home, offering a wealth of working surfaces supplemented by matching units throughout, with illuminating windows offering outlooks onto the rear garden and built in cupboard providing convenient storage space under the stairs, with door out onto the side aspect and the rear garden.

## **ENTRANCE HALL**

**LOUNGE** 13' 9" x 9' 11" (4.19m x 3.02m)

**KITCHEN** 13' 4" x 7' 8" (4.06m x 2.34m)