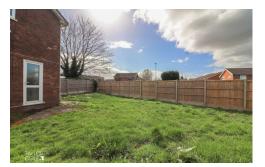

## **OUTSIDE**

The ample sized rear garden is mainly laid to lawn with fencing to borders and provides space for relaxation and entertaining.