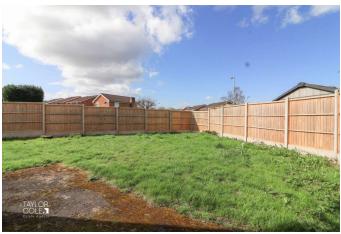

## **OUTSIDE**

The ample sized rear garden is mainly laid to lawn with fencing to borders and provides space for relaxation and entertaining.