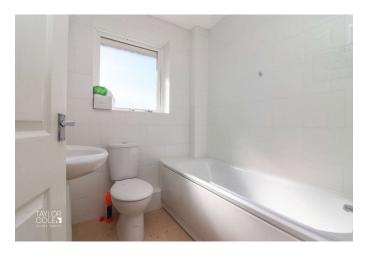

#### FIRST FLOOR

To the first floor, the property has two bedrooms with bedroom one having fitted wardrobe and useful fitted storage cupboard. The bathroom features a panelled bath, pedestal hand wash basin and close coupled WC, with natural light filtering through the UPVC double glazed window.

BEDROOM ONE 12' 6" x 10' 3" (3.81m x 3.12m)

BEDROOM TWO 8' 11" x 7' 0" (2.72m x 2.13m)

BATHROOM 5' 10" x 5' 10" (1.78m x 1.78m)