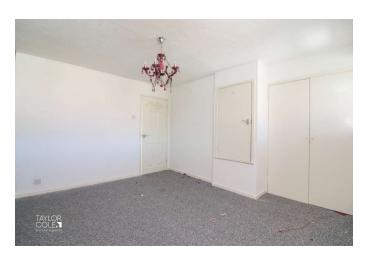

#### FIRST FLOOR

To the first floor, the property has two bedrooms with bedroom one having fitted wardrobe and useful fitted storage cupboard. The bathroom features a panelled bath, pedestal hand wash basin and close coupled WC, with natural light filtering through the UPVC double glazed window.

BEDROOM ONE 12' 6" x 10' 3" (3.81m x 3.12m)

BEDROOM TWO 8' 11" x 7' 0" (2.72m x 2.13m)

BATHROOM 5' 10" x 5' 10" (1.78m x 1.78m)