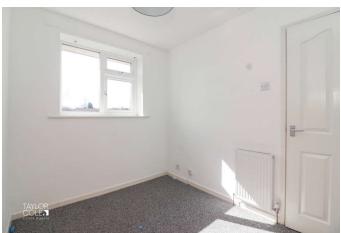

#### FIRST FLOOR

To the first floor, the property has two bedrooms with bedroom one having fitted wardrobe and useful fitted storage cupboard. The bathroom features a panelled bath, pedestal hand wash basin and close coupled WC, with natural light filtering through the UPVC double glazed window.

BEDROOM ONE 12' 6" x 10' 3" (3.81m x 3.12m)

BEDROOM TWO 8' 11" x 7' 0" (2.72m x 2.13m)

BATHROOM 5' 10" x 5' 10" (1.78m x 1.78m)