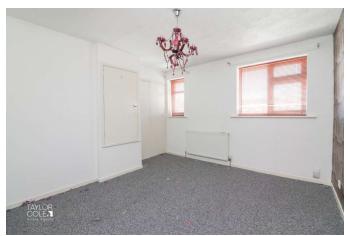

#### FIRST FLOOR

To the first floor, the property has two bedrooms with bedroom one having fitted wardrobe and useful fitted storage cupboard. The bathroom features a panelled bath, pedestal hand wash basin and close coupled WC, with natural light filtering through the UPVC double glazed window.

BEDROOM ONE 12' 6" x 10' 3" (3.81m x 3.12m)

BEDROOM TWO 8' 11" x 7' 0" (2.72m x 2.13m)

BATHROOM 5' 10" x 5' 10" (1.78m x 1.78m)