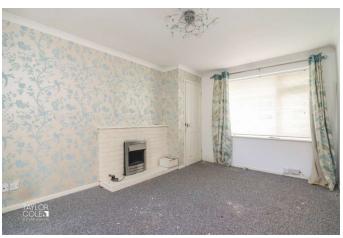

## **GROUND FLOOR**

The home begins with an inviting entrance hall hosting stairs leading to the first floor landing. A well-proportioned lounge offers ample space to accommodate a range of freestanding lounge furnishings with built-in feature fire surround and bright double glazed window overlooking the front aspect, with a spacious kitchen residing at the rear of the property and occupying the full width of the home, offering a wealth of working surfaces supplemented by matching units throughout, with illuminating windows offering outlooks onto the rear garden and built in cupboard providing convenient storage space under the stairs, with door out onto the side aspect and the rear garden.

## **ENTRANCE HALL**

**LOUNGE** 13' 9" x 9' 11" (4.19m x 3.02m)

**KITCHEN** 13' 4" x 7' 8" (4.06m x 2.34m)