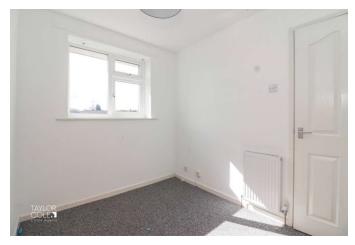

#### FIRST FLOOR

To the first floor, the property has two bedrooms with bedroom one having fitted wardrobe and useful fitted storage cupboard. The bathroom features a panelled bath, pedestal hand wash basin and close coupled WC, with natural light filtering through the UPVC double glazed window.

BEDROOM ONE 12' 6" x 10' 3" (3.81m x 3.12m)

BEDROOM TWO 8' 11" x 7' 0" (2.72m x 2.13m)

BATHROOM 5' 10" x 5' 10" (1.78m x 1.78m)