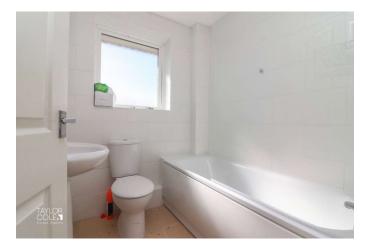

#### FIRST FLOOR

To the first floor, the property has two bedrooms with bedroom one having fitted wardrobe and useful fitted storage cupboard. The bathroom features a panelled bath, pedestal hand wash basin and close coupled WC, with natural light filtering through the UPVC double glazed window.