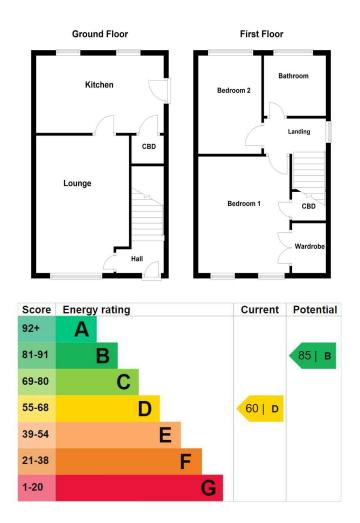

### **GROUND FLOOR**

The home begins with an inviting entrance hall hosting stairs leading to the first floor landing. A well-proportioned lounge offers ample space to accommodate a range of freestanding lounge furnishings with built-in feature fire surround and bright double glazed window overlooking the front aspect, with a spacious kitchen residing at the rear of the property and occupying the full width of the home, offering a wealth of working surfaces supplemented by matching units throughout, with illuminating windows offering outlooks onto the rear garden and built in cupboard providing convenient storage space under the stairs, with door out onto the side aspect and the rear garden.

#### ENTRANCE HALL

LOUNGE 13' 9" x 9' 11" (4.19m x 3.02m)

KITCHEN 13' 4" x 7' 8" (4.06m x 2.34m)

#### FIRST FLOOR

To the first floor, the property has two bedrooms with bedroom one having fitted wardrobe and useful fitted storage cupboard. The bathroom features a panelled bath, pedestal hand wash basin and close coupled WC, with natural light filtering through the UPVC double glazed window.

BEDROOM ONE 12' 6" x 10' 3" (3.81m x 3.12m)

BEDROOM TWO 8' 11" x 7' 0" (2.72m x 2.13m)

BATHROOM 5' 10" x 5' 10" (1.78m x 1.78m)