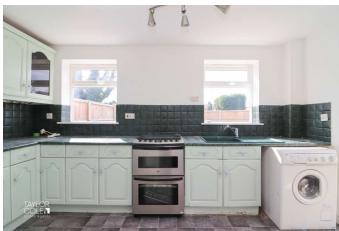

### **GROUND FLOOR**

The home begins with an inviting entrance hall hosting stairs leading to the first floor landing. A well-proportioned lounge offers ample space to accommodate a range of freestanding lounge furnishings with built-in feature fire surround and bright double glazed window overlooking the front aspect, with a spacious kitchen residing at the rear of the property and occupying the full width of the home, offering a wealth of working surfaces supplemented by matching units throughout, with illuminating windows offering outlooks onto the rear garden and built in cupboard providing convenient storage space under the stairs, with door out onto the side aspect and the rear garden.

#### ENTRANCE HALL

LOUNGE 13' 9" x 9' 11" (4.19m x 3.02m)

KITCHEN 13' 4" x 7' 8" (4.06m x 2.34m)