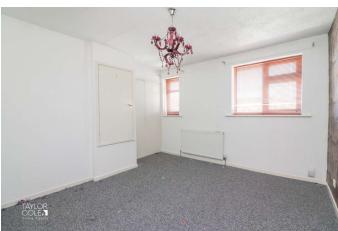

### **GROUND FLOOR**

The home begins with an inviting entrance hall hosting stairs leading to the first floor landing. A well-proportioned lounge offers ample space to accommodate a range of freestanding lounge furnishings with built-in feature fire surround and bright double glazed window overlooking the front aspect, with a spacious kitchen residing at the rear of the property and occupying the full width of the home, offering a wealth of working surfaces supplemented by matching units throughout, with illuminating windows offering outlooks onto the rear garden and built in cupboard providing convenient storage space under the stairs, with door out onto the side aspect and the rear garden.

#### ENTRANCE HALL

LOUNGE 13' 9" x 9' 11" (4.19m x 3.02m)

KITCHEN 13' 4" x 7' 8" (4.06m x 2.34m)