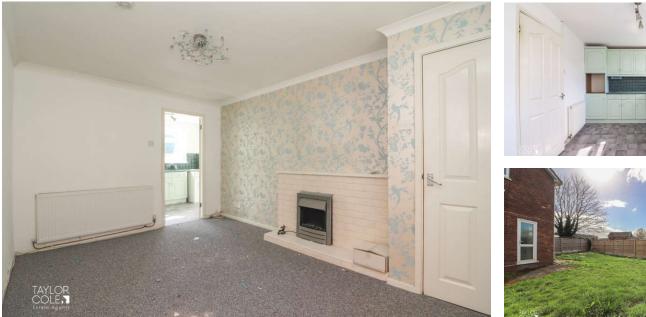

### **GROUND FLOOR**

The home begins with an inviting entrance hall hosting stairs leading to the first floor landing. A well-proportioned lounge offers ample space to accommodate a range of freestanding lounge furnishings with built-in feature fire surround and bright double glazed window overlooking the front aspect, with a spacious kitchen residing at the rear of the property and occupying the full width of the home, offering a wealth of working surfaces supplemented by matching units throughout, with illuminating windows offering outlooks onto the rear garden and built in cupboard providing convenient storage space under the stairs, with door out onto the side aspect and the rear garden.

#### OUTSIDE

The ample sized rear garden is mainly laid to lawn with fencing to borders and provides space for relaxation and entertaining.