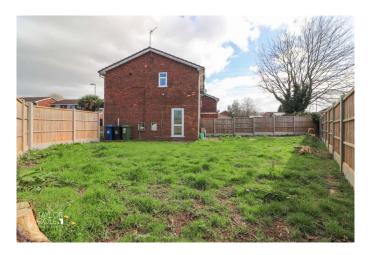

#### OUTSIDE

The ample sized rear garden is mainly laid to lawn with fencing to borders and provides space for relaxation and entertaining.