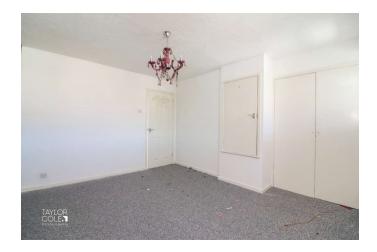

#### FIRST FLOOR

To the first floor, the property has two bedrooms with bedroom one having fitted wardrobe and useful fitted storage cupboard. The bathroom features a panelled bath, pedestal hand wash basin and close coupled WC, with natural light filtering through the UPVC double glazed window.

BEDROOM ONE 12' 6" x 10' 3" (3.81m x 3.12m)

BEDROOM TWO 8' 11" x 7' 0" (2.72m x 2.13m)

BATHROOM 5' 10" x 5' 10" (1.78m x 1.78m)