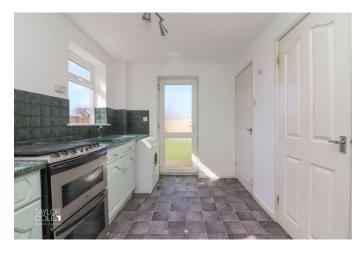

### **GROUND FLOOR**

The home begins with an inviting entrance hall hosting stairs leading to the first floor landing. A well-proportioned lounge offers ample space to accommodate a range of freestanding lounge furnishings with built-in feature fire surround and bright double glazed window overlooking the front aspect, with a spacious kitchen residing at the rear of the property and occupying the full width of the home, offering a wealth of working surfaces supplemented by matching units throughout, with illuminating windows offering outlooks onto the rear garden and built in cupboard providing convenient storage space under the stairs, with door out onto the side aspect and the rear garden.

#### ENTRANCE HALL

LOUNGE 13' 9" x 9' 11" (4.19m x 3.02m)

KITCHEN 13' 4" x 7' 8" (4.06m x 2.34m)