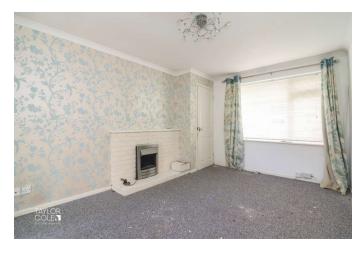

### **GROUND FLOOR**

The home begins with an inviting entrance hall hosting stairs leading to the first floor landing. A well-proportioned lounge offers ample space to accommodate a range of freestanding lounge furnishings with built-in feature fire surround and bright double glazed window overlooking the front aspect, with a spacious kitchen residing at the rear of the property and occupying the full width of the home, offering a wealth of working surfaces supplemented by matching units throughout, with illuminating windows offering outlooks onto the rear garden and built in cupboard providing convenient storage space under the stairs, with door out onto the side aspect and the rear garden.

#### ENTRANCE HALL

LOUNGE 13' 9" x 9' 11" (4.19m x 3.02m)

KITCHEN 13' 4" x 7' 8" (4.06m x 2.34m)