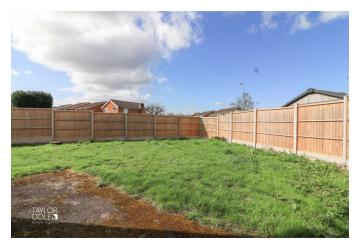

#### OUTSIDE

The ample sized rear garden is mainly laid to lawn with fencing to borders and provides space for relaxation and entertaining.