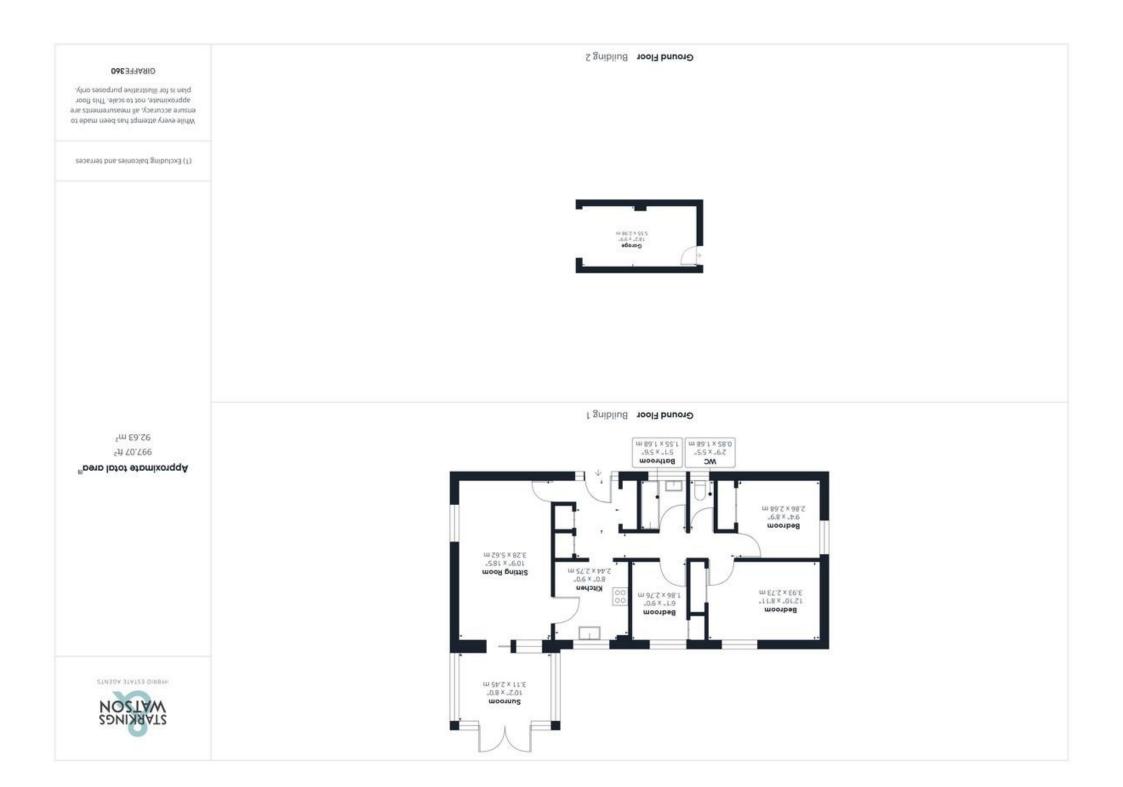

#### **IN SUMMARY**

With a RARE TUCKED AWAY SETTING, this GROUND FLOOR FLAT offers TWO PARKING SPACES, CAR PORT and a LARGE PRIVATE GARDEN. With some 997 Sq. ft (stms) of accommodation, the flat is sizeable and recently decorated, offering GREAT SIZED BEDROOMS and living space. Heading inside you will find a hall entrance, 18' SITTING ROOM, conservatory, KITCHEN, bathroom and SEPARATE W.C, and THREE BEDROOMS - two with built-in WARDROBES. Outside, the GARDENS offer a great lawned expanse with a range of planting.

#### THE GRAND TOUR

Heading inside, the hall entrance is expansive, with a range of built-in storage cupboards and wood effect flooring under foot. To your right, the sitting room leads off, with a window to side and fitted carpet under foot. A door leads into the kitchen, and sliding patio doors take you to the conservatory - extending the living space, with tiled flooring, windows to side, and uPVC double glazed French doors to the garden. The kitchen has been modernised with a Range style cooker, matching up-stands, tiled flooring and integrated appliances including a fridge freezer and dishwasher - space is provided for the washing machine. Three bedrooms lead off the landing, two are double in size, and one is a single. The double bedrooms include built-in wardrobes for storage. A separate cloakroom and bathroom are opposite, including a W.C, and shower over the bath with tiled splash backs.