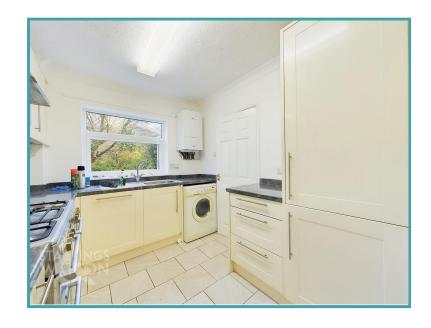

#### THE GRAND TOUR

Heading inside, the hall entrance is expansive, with a range of built-in storage cupboards and wood effect flooring under foot. To your right, the sitting room leads off, with a window to side and fitted carpet under foot. A door leads into the kitchen, and sliding patio doors take you to the conservatory - extending the living space, with tiled flooring, windows to side, and uPVC double glazed French doors to the garden. The kitchen has been modernised with a Range style cooker, matching up-stands, tiled flooring and integrated appliances including a fridge freezer and dishwasher - space is provided for the washing machine. Three bedrooms lead off the landing, two are double in size, and one is a single. The double bedrooms include built-in wardrobes for storage. A separate cloakroom and bathroom are opposite, including a W.C, and shower over the bath with tiled splash backs.