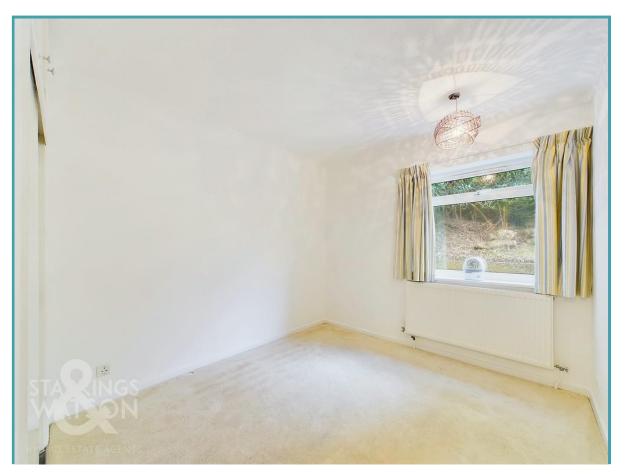

#### THE GRAND TOUR

Heading inside, the hall entrance is expansive, with a range of built-in storage cupboards and wood effect flooring under foot. To your right, the sitting room leads off, with a window to side and fitted carpet under foot. A door leads into the kitchen, and sliding patio doors take you to the conservatory - extending the living space, with tiled flooring, windows to side, and uPVC double glazed French doors to the garden. The kitchen has been modernised with a Range style cooker, matching up-stands, tiled flooring and integrated appliances including a fridge freezer and dishwasher - space is provided for the washing machine. Three bedrooms lead off the landing, two are double in size, and one is a single. The double bedrooms include built-in wardrobes for storage. A separate cloakroom and bathroom are opposite, including a W.C, and shower over the bath with tiled splash backs.