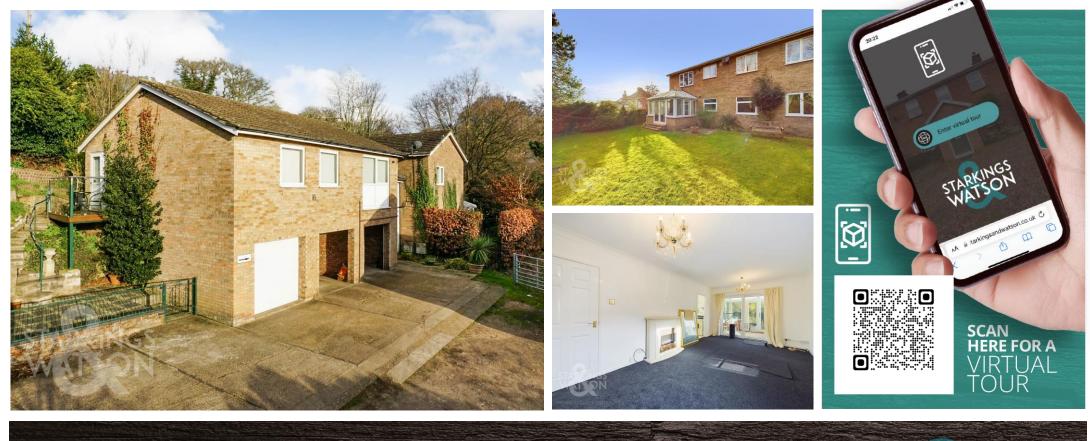

#### **IN SUMMARY**

With a RARE TUCKED AWAY SETTING, this GROUND FLOOR FLAT offers TWO PARKING SPACES, CAR PORT and a LARGE PRIVATE GARDEN. With some 997 Sq. ft (stms) of accommodation, the flat is sizeable and recently decorated, offering GREAT SIZED BEDROOMS and living space. Heading inside you will find a hall entrance, 18' SITTING ROOM, conservatory, KITCHEN, bathroom and SEPARATE W.C, and THREE BEDROOMS - two with built-in WARDROBES. Outside, the GARDENS offer a great lawned expanse with a range of planting.

#### SETTING THE SCENE

The flat is tucked away on an unmade road, with parking on the far left, in the car port and directly in front. A pedestrian walk way leads through adjacent to the front door.

#### **VIRTUAL TOUR**

View our virtual tour for a full 360 degree of the interior of the property.