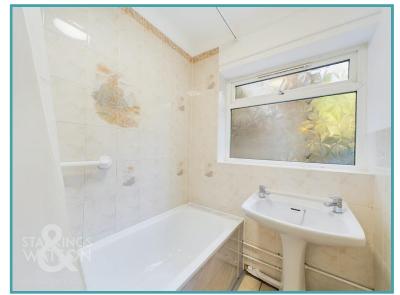

#### THE GRAND TOUR

Heading inside, the hall entrance is expansive, with a range of built-in storage cupboards and wood effect flooring under foot. To your right, the sitting room leads off, with a window to side and fitted carpet under foot. A door leads into the kitchen, and sliding patio doors take you to the conservatory - extending the living space, with tiled flooring, windows to side, and uPVC double glazed French doors to the garden. The kitchen has been modernised with a Range style cooker, matching up-stands, tiled flooring and integrated appliances including a fridge freezer and dishwasher - space is provided for the washing machine. Three bedrooms lead off the landing, two are double in size, and one is a single. The double bedrooms include built-in wardrobes for storage. A separate cloakroom and bathroom are opposite, including a W.C, and shower over the bath with tiled splash backs.