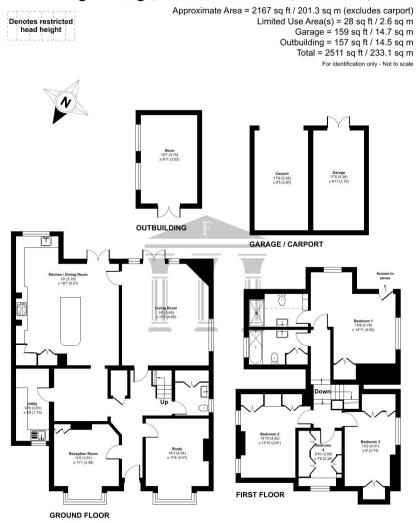

## Bridge Cottage, Castle Grove Road, Chobahm, GU24

Floor plan produced in accordance with RICS Property Measurement Standards incorporating International Property Measurement Standards (IPMS2 Residential). © nchecom 2024. Produced for Foundations Independent Estate Agents. REF: 1092008