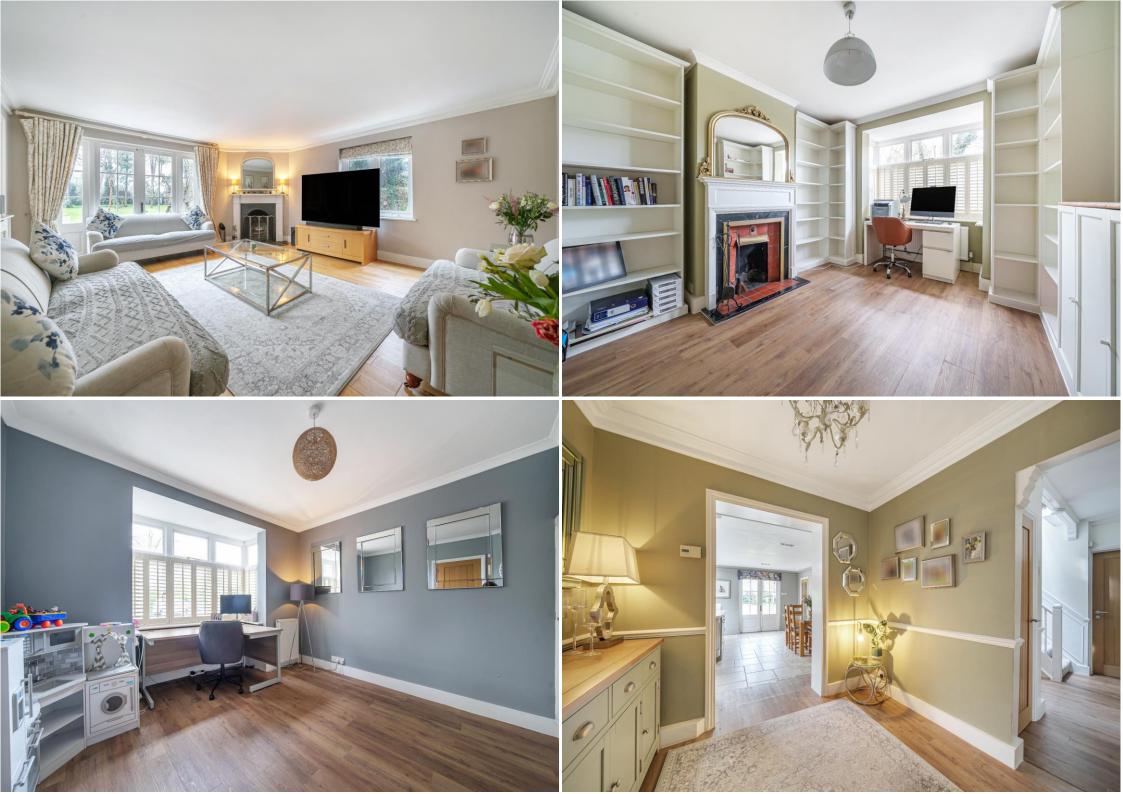

Step inside to discover a versatile layout boasting an impressive open plan kitchen/dining room, ideal for culinary enthusiasts and gatherings alike. With three reception rooms, including a spacious living room, there is ample space for relaxation and entertainment. Ascend the staircase to find four bedrooms, including a luxurious principal suite complete with an en-suite shower room, ensuring comfort and privacy for all residents.