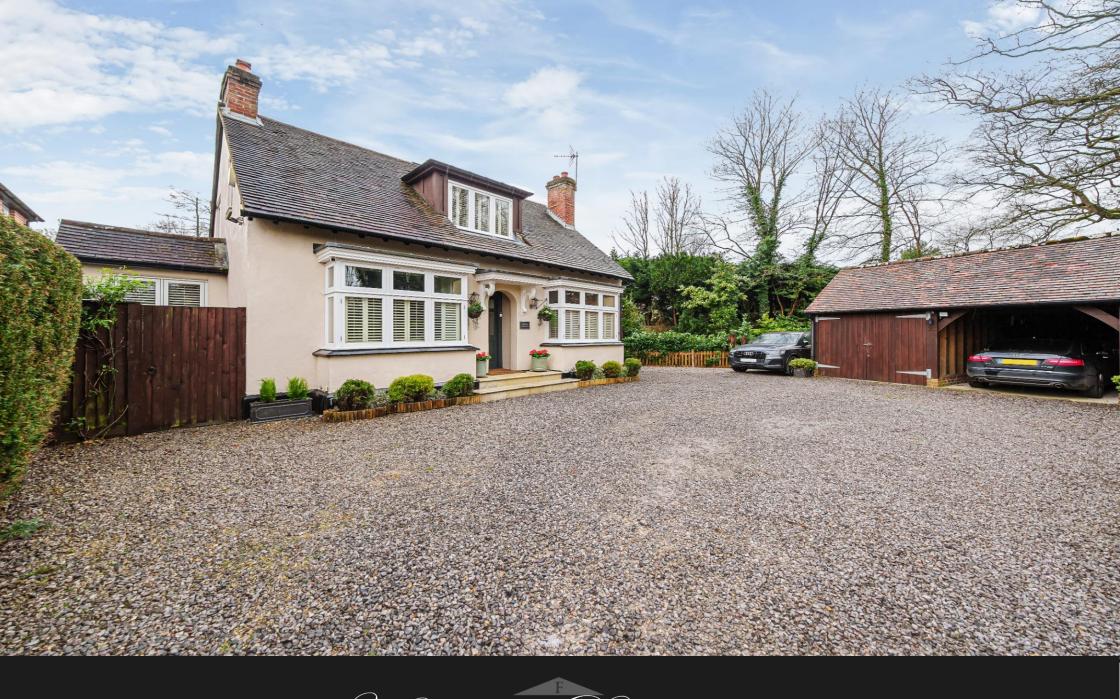

## CHOBHAM

Castle Grove Road, Chobham, Woking, Surrey, GU24

A captivating four bedroom, 2 bathroom period residence positioned within the heart of Chobham Village.

Introducing a captivating opportunity in the heart of the coveted village of Chobham, this detached four-bedroom, two-bathroom period residence epitomises timeless elegance and modern comfort. Conveniently positioned within walking distance of village amenities, this property is a sanctuary of tranquillity set on a sprawling mature plot extending just under half an acre. Despite its unassuming exterior, this home surprises with its substantial size and abundance of character features, offering a harmonious blend of classic charm and contemporary living.

Outside, the meticulously landscaped garden provides a picturesque retreat, while the detached garage and carport offer practicality and convenience. Don't miss the opportunity to make this fine home your own and indulge in the idyllic lifestyle offered by village living in Chobham.

## **ACCOMMODATION & SPECIFICATION**

- Detached Four Bedroom Period Residence
- Impressive Open Plan Kitchen/Dining Room
- Three Separate Reception Rooms
- Family Bathroom & En-suite To Principal Bedroom
- Detached Garage & Carport
- ✤ Set On A Mature Plot Of Just Under 0.5 Of An Acre
- Highly Sought After Village Location
- ✤ An Abundance Of Distinctive Character Features