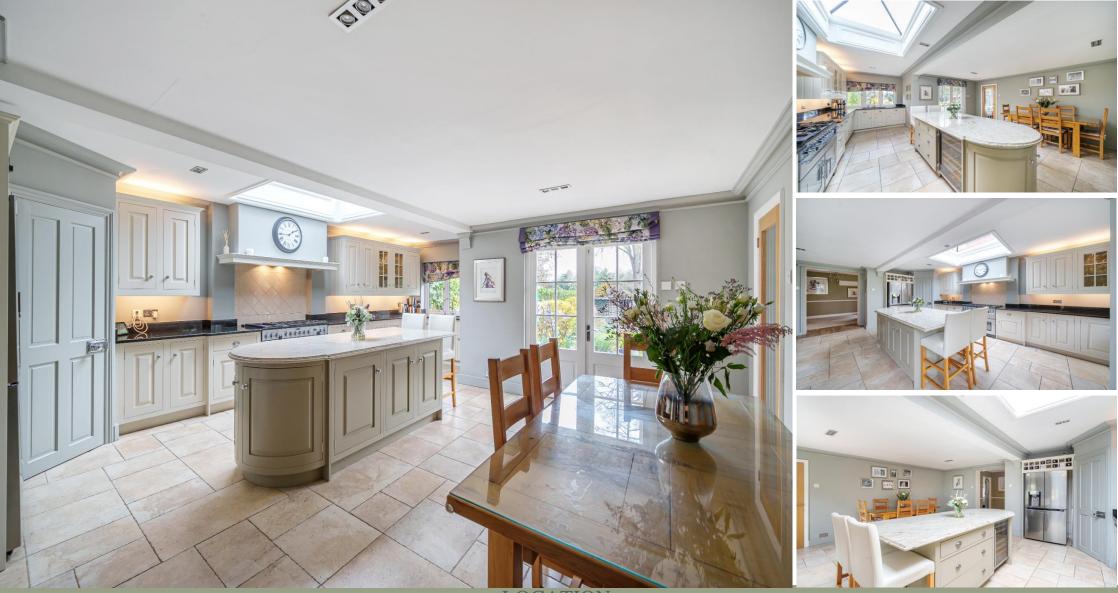

Step inside to discover a versatile layout boasting an impressive open plan kitchen/dining room, ideal for culinary enthusiasts and gatherings alike. With three reception rooms, including a spacious living room, there is ample space for relaxation and entertainment. Ascend the staircase to find four bedrooms, including a luxurious principal suite complete with an en-suite shower room, ensuring comfort and privacy for all residents.

## **ACCOMMODATION & SPECIFICATION**

- Detached Four Bedroom Period Residence
- Impressive Open Plan Kitchen/Dining Room
- Three Separate Reception Rooms
- Family Bathroom & En-suite To Principal Bedroom
- Detached Garage & Carport
- ✤ Set On A Mature Plot Of Just Under 0.5 Of An Acre
- Highly Sought After Village Location
- ✤ An Abundance Of Distinctive Character Features