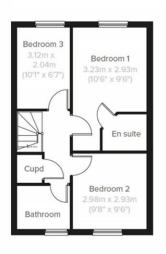

#### LANDING

Loft access, door to:

### **BEDROOM ONE**

10' 6"  $\times$  9' 6" (3.2m  $\times$  2.9m) Spacious double room with space for wardrobes, window to rear aspect, radiator, door to:

### **ENSUITE**

Low level WC, wash hand basin, shower cubicle partly tiled walls, extractor fan, heated towel rail.

## BEDROOM TWO

9' 8" x 9' 6" (2.95m x 2.9m) Spacious double room with window to front aspect, radiator.

# BEDROOM THREE

10' 1" x 6' 7" (3.07m x 2.01m) Window to rear aspect. radiator.