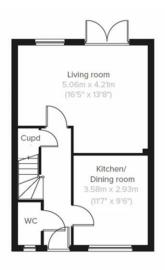

#### ENTRANCE HALL

Entrance via part glazed door, under stair storage cupboard, door leading to:

#### CLOAKROOM

Obscured window to front, Low level WC, wash hand basin.

#### KITCHEN/DINER

11' 7" x 9' 6" (3.53m x 2.9m) The kitchen comprises of a range of wall and base level units, one and a half sink and drainer with mixer tap over, integrated oven with gas hob and extractor fan over and space for appliances such as washer/dryer, fridge/freezer and dishwasher. window to front aspect and radiator.

#### LOUNGE

16' 5" x 13' 8" (5m x 4.17m) A spacious lounge at the back of the property, with window to rear and patio doors leading to the rear garden, radiator.