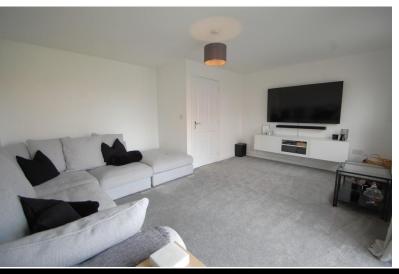

#### LOUNGE

16' 5" x 13' 8" (5m x 4.17m) A spacious lounge at the back of the property, with window to rear and patio doors leading to the rear garden, radiator.