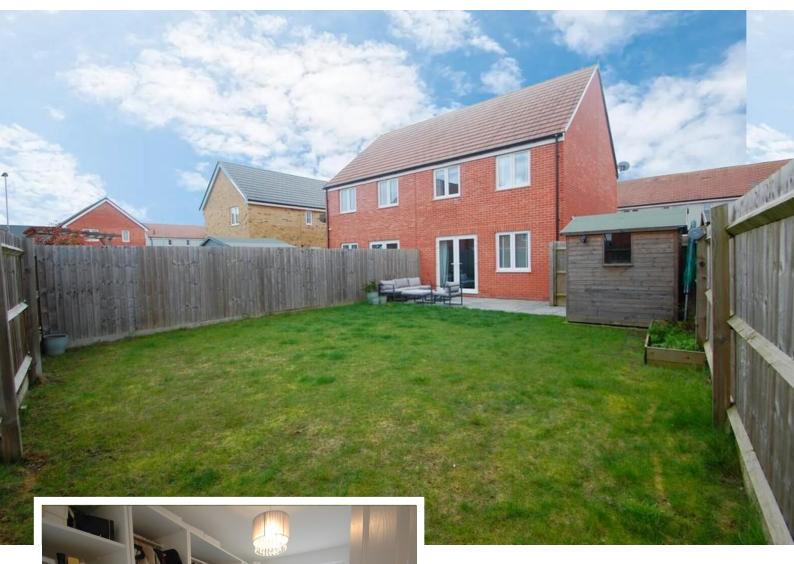

#### **OUTSIDE**

The property has a landscaped rear garden with a recently laid patio creating a perfect seating area ideal for entertaining. There is also a storage shed which we have been advised by the owners will remain. The rest of the garden is mainly laid to lawn. At the side of the property there is parking for two vehicles and a side gate providing access into the rear garden.