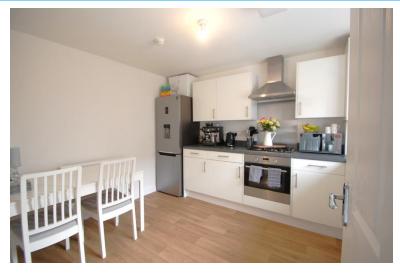

#### KITCHEN/DINER

11' 7" x 9' 6" (3.53m x 2.9m) The kitchen comprises of a range of wall and base level units, one and a half sink and drainer with mixer tap over, integrated oven with gas hob and extractor fan over and space for appliances such as washer/dryer, fridge/freezer and dishwasher. window to front aspect and radiator.