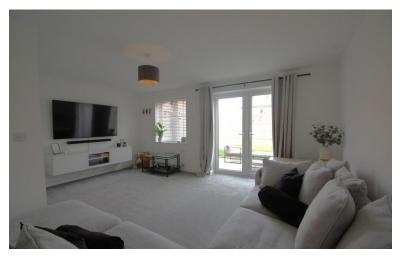

#### LOUNGE

16' 5" x 13' 8" (5m x 4.17m) A spacious lounge at the back of the property, with window to rear and patio doors leading to the rear garden, radiator.