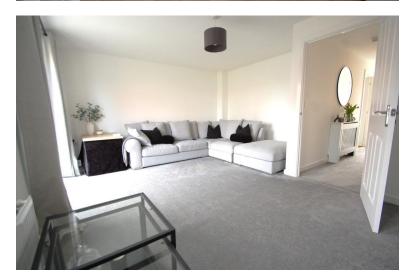

#### LOUNGE

16' 5" x 13' 8" (5m x 4.17m) A spacious lounge at the back of the property, with window to rear and patio doors leading to the rear garden, radiator.