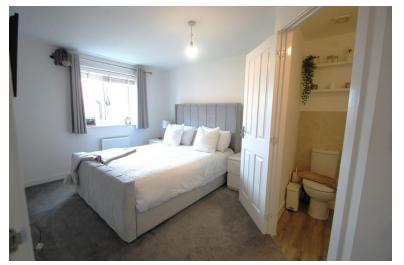

### **BEDROOM ONE**

10' 6"  $\times$  9' 6" (3.2m  $\times$  2.9m) Spacious double room with space for wardrobes, window to rear aspect, radiator, door to:

### **ENSUITE**

Low level WC, wash hand basin, shower cubicle partly tiled walls, extractor fan, heated towel rail.