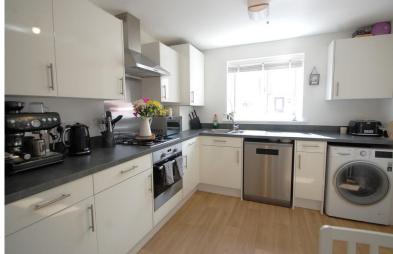

#### KITCHEN/DINER

11' 7" x 9' 6" (3.53m x 2.9m) The kitchen comprises of a range of wall and base level units, one and a half sink and drainer with mixer tap over, integrated oven with gas hob and extractor fan over and space for appliances such as washer/dryer, fridge/freezer and dishwasher. window to front aspect and radiator.