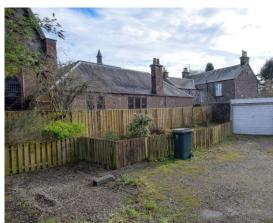

To the rear there is a private garden with lawn and timber fencing and a single garage with allocated parking for 2 cars.

Gas central heating and double glazing throughout.

### Key property features

- Chain free
- **⋖** Garage
- **∀** Private garden
- **У** Ideal for first time buyers
- **У** Spacious accommodation
- **৺** Utility room
- **♥** Close to local amenities
- **৺** Well presented
- **♥** Off Street parking