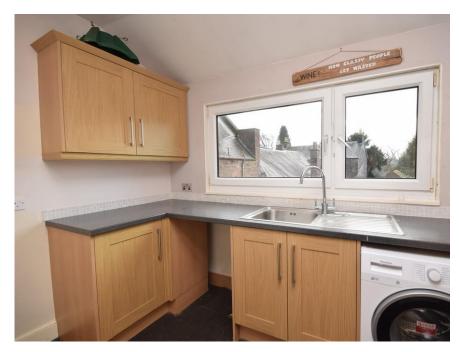

## Property Summary

Next Home are delighted to bring to the market this very spacious 4 bedroom maisonette with a private garden and garage situated in Rattray, Blairgowrie.

The property would make an ideal home for a first time buyer with accommodation set over 2 levels comprising: well-kept communal close, entrance hall, bright and spacious lounge with attractive cornicing and ample room for a range of free-standing furniture, large kitchen/dining room, utility room, 4 bedrooms with 3 located on the 2nd floor and bedroom 4/ office on the 1st floor. There is also modern 3 piece bathroom suite.

#### Property Room sizes

HALL

LOUNGE

17' x 13' 4" (5.18m x 4.06m)

KITCHEN/DINER

12' 2" x 11' 7" (3.71m x 3.53m)

**UTILITY ROOM** 

10' 2" x 5' 11" (3.1m x 1.8m)