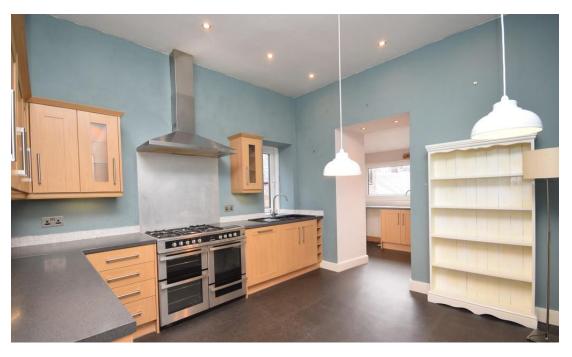

## Property Summary

Next Home are delighted to bring to the market this very spacious 4 bedroom maisonette with a private garden and garage situated in Rattray, Blairgowrie.

The property would make an ideal home for a first time buyer with accommodation set over 2 levels comprising: well-kept communal close, entrance hall, bright and spacious lounge with attractive cornicing and ample room for a range of free-standing furniture, large kitchen/dining room, utility room, 4 bedrooms with 3 located on the 2nd floor and bedroom 4/ office on the 1st floor. There is also modern 3 piece bathroom suite.

#### Property Room sizes

HALL

LOUNGE

17' x 13' 4" (5.18m x 4.06m)

KITCHEN/DINER

12' 2" x 11' 7" (3.71m x 3.53m)

**UTILITY ROOM** 

10' 2" x 5' 11" (3.1m x 1.8m)