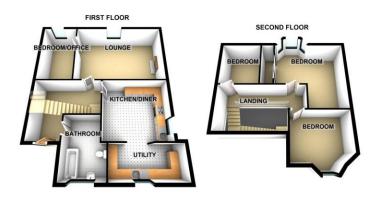

### Floorplans

#### Property Room sizes

HALL

LOUNGE

17' x 13' 4" (5.18m x 4.06m)

KITCHEN/DINER

12' 2" x 11' 7" (3.71m x 3.53m)

**UTILITY ROOM** 

10' 2" x 5' 11" (3.1m x 1.8m)

BEDROOM/OFFICE

13'5" x 6' 7" (4.09m x 2.01m)

**BEDROOM** 

15'6" x 11'8" (4.72m x 3.56m)

**BEDROOM** 

11' 1" x 10' 2" (3.38m x 3.1m)

**BEDROOM** 

8' 2" x 7' 9" (2.49m x 2.36m)

**BATHROOM** 

12' 9" x 6' 9" (3.89m x 2.06m)

PLEASE NOTE: These particulars whilst believed to be accurate are set out as a general outline only for guidance and do not constitute any part of an offer or contract intending, purchasers should not rely on them as statements or representations of fact, but must satisfy themselves by inspection or otherwise as to their accuracy. No person in this firm's employment has the authority to make or give representation or warranty in respect of the property. All roomsizes are approximate and for general guidance only. They cannot be relied upon for fitting carpets, fumiture etc.