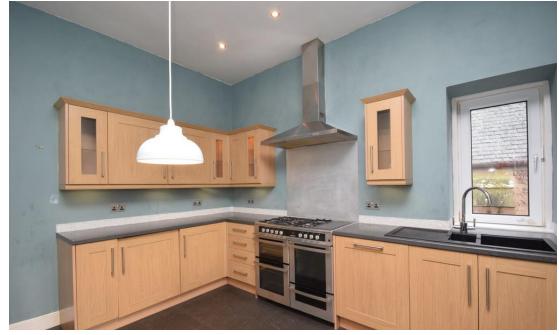

## Property Summary

Next Home are delighted to bring to the market this very spacious 4 bedroom maisonette with a private garden and garage situated in Rattray, Blairgowrie.

The property would make an ideal home for a first time buyer with accommodation set over 2 levels comprising: well-kept communal close, entrance hall, bright and spacious lounge with attractive cornicing and ample room for a range of free-standing furniture, large kitchen/dining room, utility room, 4 bedrooms with 3 located on the 2nd floor and bedroom 4/ office on the 1st floor. There is also modern 3 piece bathroom suite.

#### Property Room sizes

HALL

LOUNGE

17' x 13' 4" (5.18m x 4.06m)

KITCHEN/DINER

12' 2" x 11' 7" (3.71m x 3.53m)

**UTILITY ROOM** 

10' 2" x 5' 11" (3.1m x 1.8m)