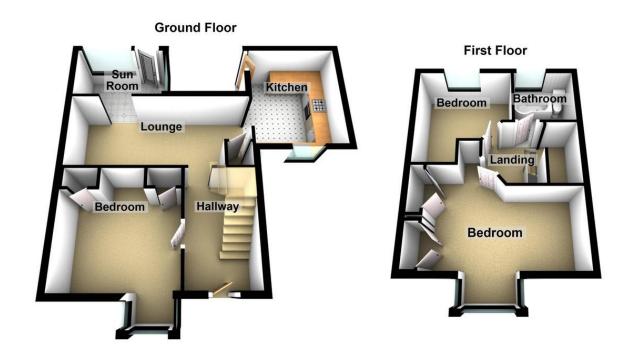

### Floorplans

#### Property Room sizes

**ENTRANCE HALL** 

11'2" x 5' 9" (3.4m x 1.75m)

LOUNGE

15' x 9' 5" (4.57m x 2.87m)

**SUN ROOM** 

11' 2" x 7' 7" (3.4m x 2.31m)

**KITCHEN** 

9' 7" x 7' 3" (2.92m x 2.21m)

**BEDROOM** 

11'8" x 11'4" (3.56m x 3.45m)

**BEDROOM** 

14' 11" x 9' 1" (4.55m x 2.77m)

**BEDROOM** 

11'8" x 10'3" (3.56m x 3.12m)

**BATHROOM** 

6' 10" x 6' 6" (2.08m x 1.98m)

PLEASE NOTE: These particulars whilst believed to be accurate are set out as a general outline only for guidance and do not constitute any part of an offer or contract intending, purchasers should not rely on them as statements or representations of fact, but must satisfy themselves by inspection or otherwise as to their accuracy. No person in this firm's employment has the authority to make or give representation or warranty in respect of the property. All roomsizes are approximate and for general guidance only. They cannot be relied upon for fitting carpets, fumiture etc.