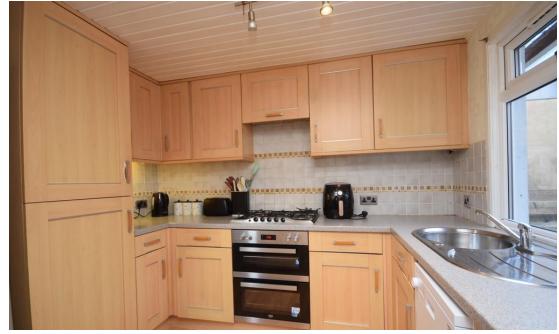

# Property Summary

Next Home are delighted to bring to the market this 3 bedroom detached house situated in the popular area of Rattray, Blairgowrie.

The property offers accommodation over 2 floors comprising entrance hall, bright lounge, sun room, kitchen, 3 double bedrooms and family bathroom. There is double glazing (with the exception of the sun room) and gas central heating throughout.

#### Property Room sizes

**ENTRANCE HALL** 

11'2" x 5' 9" (3.4m x 1.75m)

LOUNGE

15' x 9' 5" (4.57m x 2.87m)

**SUN ROOM** 

11' 2" x 7' 7" (3.4m x 2.31m)

**KITCHEN** 

9' 7" x 7' 3" (2.92m x 2.21m)

**BEDROOM** 

11'8" x 11'4" (3.56m x 3.45m)

**BEDROOM** 

14' 11" x 9' 1" (4.55m x 2.77m)

**BEDROOM** 

11'8" x 10'3" (3.56m x 3.12m)

**BATHROOM** 