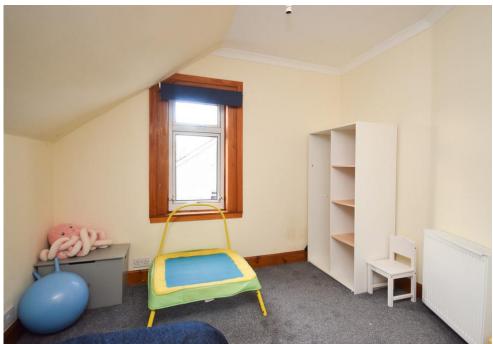

# Property Summary

Next Home are delighted to bring to the market this 3 bedroom detached house situated in the popular area of Rattray, Blairgowrie.

The property offers accommodation over 2 floors comprising entrance hall, bright lounge, sun room, kitchen, 3 double bedrooms and family bathroom. There is double glazing (with the exception of the sun room) and gas central heating throughout.

9' 7" x 7' 3" (2.92m x 2.21m)

**BEDROOM** 

11'8" x 11'4" (3.56m x 3.45m)

**BEDROOM** 

14' 11" x 9' 1" (4.55m x 2.77m)

**BEDROOM** 

11'8" x 10'3" (3.56m x 3.12m)

**BATHROOM** 