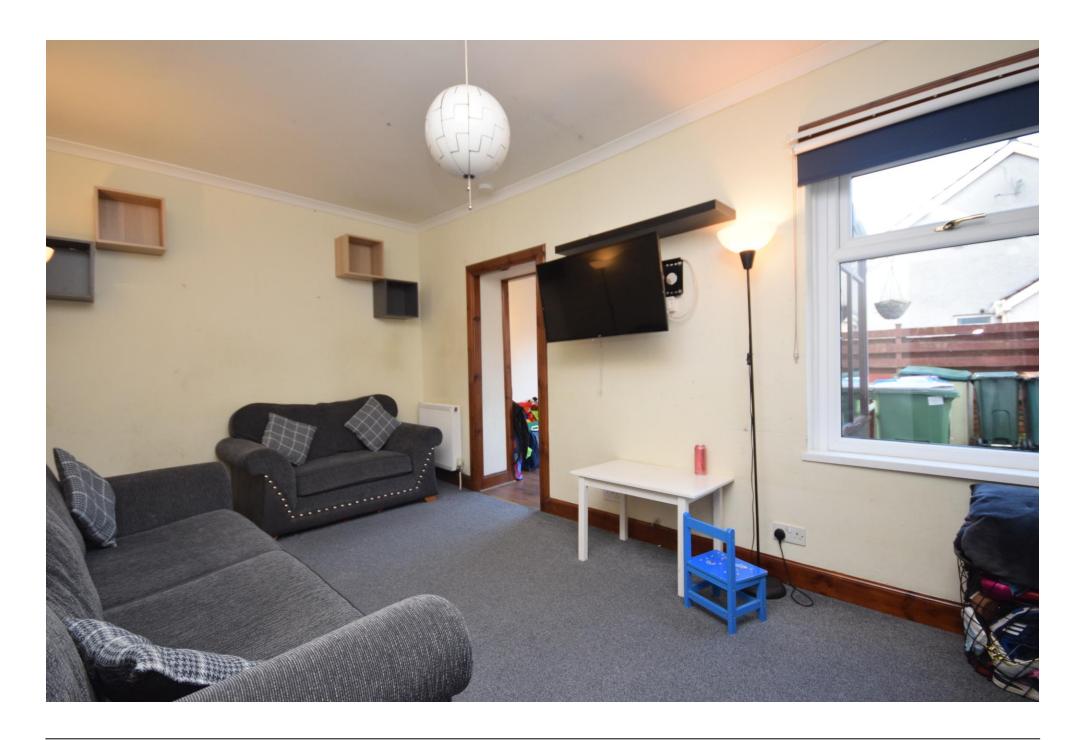

# Property Summary

Next Home are delighted to bring to the market this 3 bedroom detached house situated in the popular area of Rattray, Blairgowrie.

The property offers accommodation over 2 floors comprising entrance hall, bright lounge, sun room, kitchen, 3 double bedrooms and family bathroom. There is double glazing (with the exception of the sun room) and gas central heating throughout.

#### Property Room sizes

**ENTRANCE HALL** 

11'2" x 5' 9" (3.4m x 1.75m)

LOUNGE

15' x 9' 5" (4.57m x 2.87m)

**SUN ROOM** 

11' 2" x 7' 7" (3.4m x 2.31m)

**KITCHEN** 