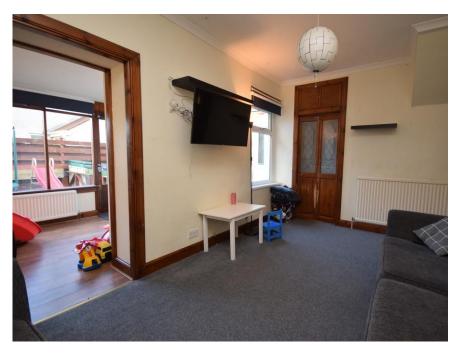

# Property Summary

Next Home are delighted to bring to the market this 3 bedroom detached house situated in the popular area of Rattray, Blairgowrie.

The property offers accommodation over 2 floors comprising entrance hall, bright lounge, sun room, kitchen, 3 double bedrooms and family bathroom. There is double glazing (with the exception of the sun room) and gas central heating throughout.

#### Property Room sizes

**ENTRANCE HALL** 

11'2" x 5' 9" (3.4m x 1.75m)

LOUNGE

15' x 9' 5" (4.57m x 2.87m)

**SUN ROOM** 

11' 2" x 7' 7" (3.4m x 2.31m)

**KITCHEN** 