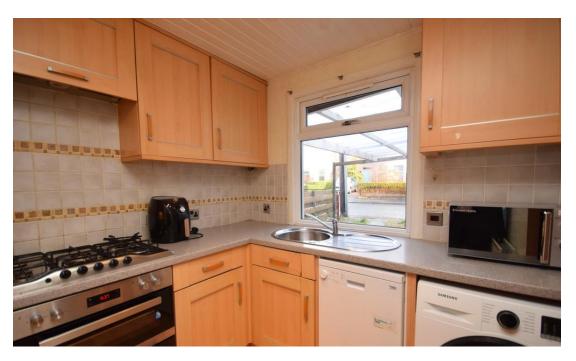

# Property Summary

Next Home are delighted to bring to the market this 3 bedroom detached house situated in the popular area of Rattray, Blairgowrie.

The property offers accommodation over 2 floors comprising entrance hall, bright lounge, sun room, kitchen, 3 double bedrooms and family bathroom. There is double glazing (with the exception of the sun room) and gas central heating throughout.

#### Property Room sizes

**ENTRANCE HALL** 

11'2" x 5' 9" (3.4m x 1.75m)

LOUNGE

15' x 9' 5" (4.57m x 2.87m)

**SUN ROOM** 

11' 2" x 7' 7" (3.4m x 2.31m)

**KITCHEN** 

9' 7" x 7' 3" (2.92m x 2.21m)

**BEDROOM** 

11'8" x 11'4" (3.56m x 3.45m)

**BEDROOM** 

14' 11" x 9' 1" (4.55m x 2.77m)

**BEDROOM** 

11'8" x 10'3" (3.56m x 3.12m)

**BATHROOM** 