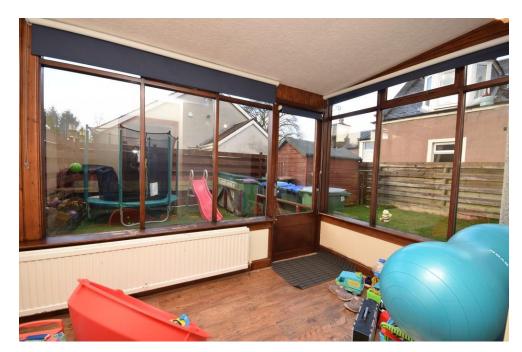

# Property Summary

Next Home are delighted to bring to the market this 3 bedroom detached house situated in the popular area of Rattray, Blairgowrie.

The property offers accommodation over 2 floors comprising entrance hall, bright lounge, sun room, kitchen, 3 double bedrooms and family bathroom. There is double glazing (with the exception of the sun room) and gas central heating throughout.

#### Property Room sizes

**ENTRANCE HALL** 

11'2" x 5' 9" (3.4m x 1.75m)

LOUNGE

15' x 9' 5" (4.57m x 2.87m)

**SUN ROOM** 

11' 2" x 7' 7" (3.4m x 2.31m)

**KITCHEN** 