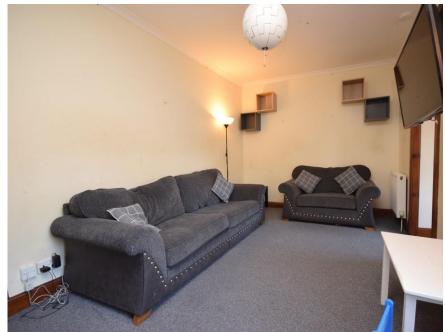

# Property Summary

Next Home are delighted to bring to the market this 3 bedroom detached house situated in the popular area of Rattray, Blairgowrie.

The property offers accommodation over 2 floors comprising entrance hall, bright lounge, sun room, kitchen, 3 double bedrooms and family bathroom. There is double glazing (with the exception of the sun room) and gas central heating throughout.

#### Property Room sizes

**ENTRANCE HALL** 

11'2" x 5' 9" (3.4m x 1.75m)

LOUNGE

15' x 9' 5" (4.57m x 2.87m)

**SUN ROOM** 

11' 2" x 7' 7" (3.4m x 2.31m)

**KITCHEN** 