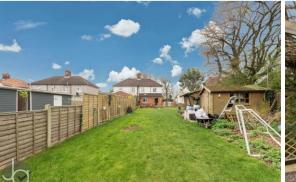

#### OUTSIDE

To the front of this property, there is a hard standing for ample off road parking and access the stand alone annexe which also faces the front aspect of this lovely family home.

To the rear of the property, there is a rather large lengthy lawned garden which currently offers a play area for the present owners, plenty of room for outbuildings, and pergola. The garden is enclosed by panel fencing with enclosed patio dining area being made separate from the remainder of the garden by a picket fence.