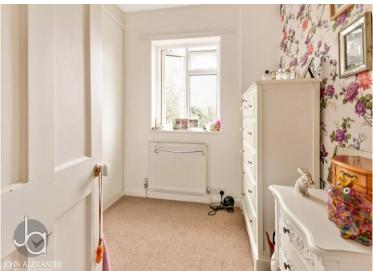

## BATHROOM

FIRST FLOOR LANDING Doors to:

BEDROOM ONE 12' 6" x 8' 11" (3.81m x 2.72m) BEDROOM TWO 10' 4" x 9' 4" (3.15m x 2.84m)

BEDROOM THREE 7' 2" x 6' 8" (2.18m x 2.03m)