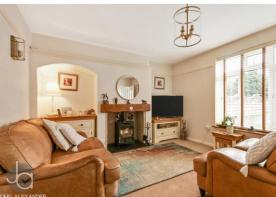

## ENTRANCE HALL

LOUNGE 15' 4" x 12' 1" (4.67m x 3.68m)

DINING ROOM 10' 8" x 7' 1" (3.25m x 2.16m)

KITCHEN/DINER 16' 5" x 8' 6" (5m x 2.59m)