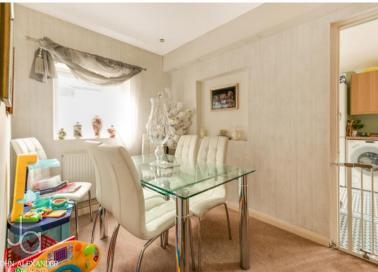

## ENTRANCE HALL

LOUNGE 15' 4" x 12' 1" (4.67m x 3.68m)

DINING ROOM 10' 8" x 7' 1" (3.25m x 2.16m)

KITCHEN/DINER 16' 5" x 8' 6" (5m x 2.59m)