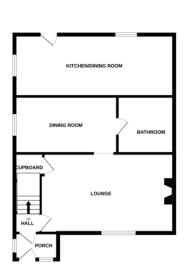

## ENTRANCE HALL

LOUNGE 15' 4" x 12' 1" (4.67m x 3.68m)

DINING ROOM 10' 8" x 7' 1" (3.25m x 2.16m)

KITCHEN/DINER 16' 5" x 8' 6" (5m x 2.59m)

## BATHROOM

FIRST FLOOR LANDING Doors to:

BEDROOM ONE 12' 6" x 8' 11" (3.81m x 2.72m) BEDROOM TWO 10' 4" x 9' 4" (3.15m x 2.84m)

BEDROOM THREE 7' 2" x 6' 8" (2.18m x 2.03m)

## FLOORPLAN

GROUND FLOOR

1ST FLOOR

ANNEXE

While very attempt has been made to ensure the accuracy of the foorplan contained here, measurements, of one, werkers, werkers, them and the term is the property of and though the sure of the any enror, one of the sure o