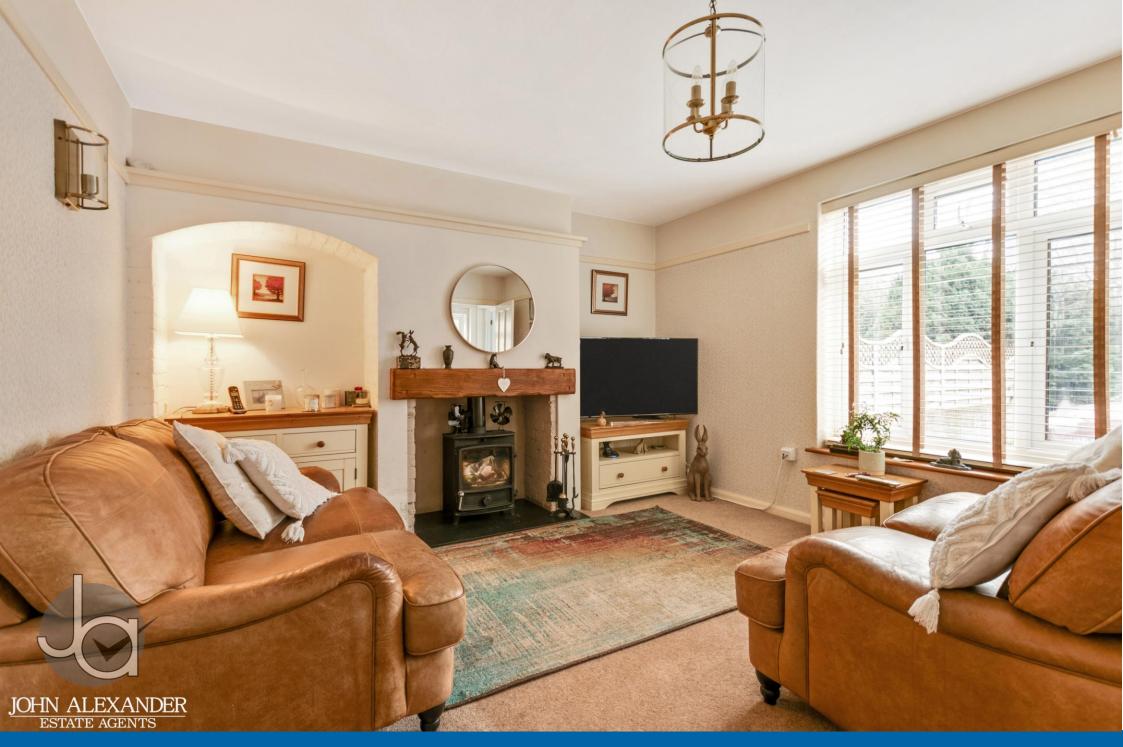

## ENTRANCE HALL

LOUNGE 15' 4" x 12' 1" (4.67m x 3.68m)

DINING ROOM 10' 8" x 7' 1" (3.25m x 2.16m)

KITCHEN/DINER 16' 5" x 8' 6" (5m x 2.59m)