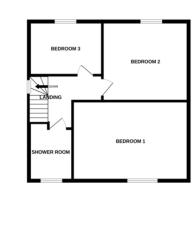

## BATHROOM

FIRST FLOOR LANDING Doors to:

BEDROOM ONE 12' 6" x 8' 11" (3.81m x 2.72m) BEDROOM TWO 10' 4" x 9' 4" (3.15m x 2.84m)

BEDROOM THREE 7' 2" x 6' 8" (2.18m x 2.03m)

## FLOORPLAN

GROUND FLOOR

1ST FLOOR

ANNEXE

While very attempt has been made to ensure the accuracy of the foorplan contained here, measurements, of one, werkers, werkers, them and the term is the property of and though the sure of the any enror, one of the sure o