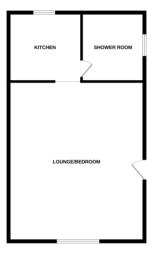

The stand alone annexe offers one reception/bedroom, shower room and kitchen.

Upper Cottages, Abberton Road, Layer-de-la-haye, Colchester, CO2 0JU

## FLOORPLAN

GROUND FLOOR

1ST FLOOR

ANNEXE

While very attempt has been made to ensure the accuracy of the foorplan contained here, measurements, of one, werkers, werkers, them and the term is the property of and though the sure of the any enror, one of the sure o