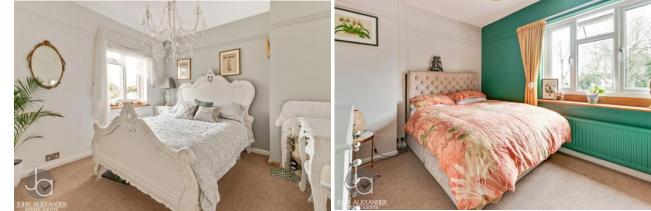

## BATHROOM

FIRST FLOOR LANDING Doors to:

BEDROOM ONE 12' 6" x 8' 11" (3.81m x 2.72m) BEDROOM TWO 10' 4" x 9' 4" (3.15m x 2.84m)

BEDROOM THREE 7' 2" x 6' 8" (2.18m x 2.03m)