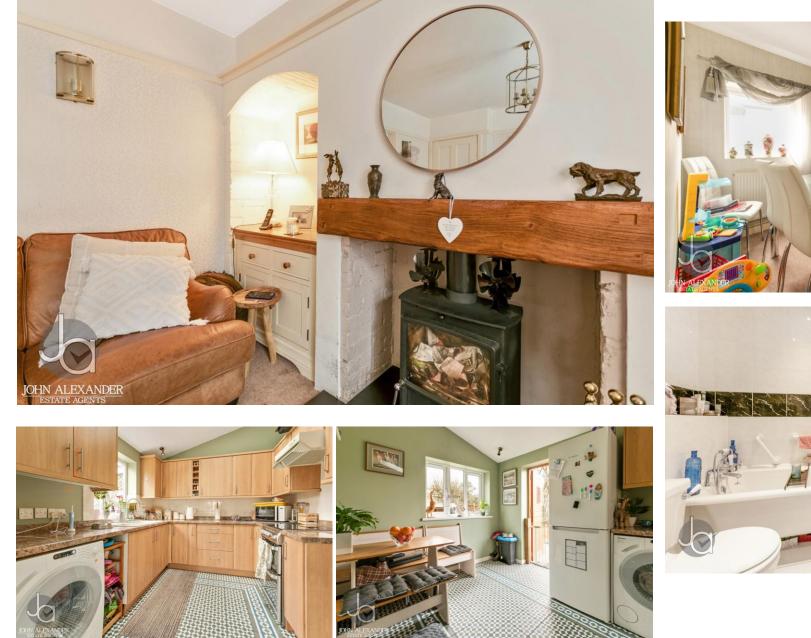

The property benefits include, a large kitchen/diner, lounge, dining room, ground floor bathroom, three bedrooms, a further first floor shower room, separate self contained annexe, enclosed rear garden and off road ample parking.

## ENTRANCE HALL

LOUNGE 15' 4" x 12' 1" (4.67m x 3.68m)

DINING ROOM 10' 8" x 7' 1" (3.25m x 2.16m)

KITCHEN/DINER 16' 5" x 8' 6" (5m x 2.59m)

## BATHROOM

FIRST FLOOR LANDING Doors to:

BEDROOM ONE 12' 6" x 8' 11" (3.81m x 2.72m) BEDROOM TWO 10' 4" x 9' 4" (3.15m x 2.84m)

BEDROOM THREE 7' 2" x 6' 8" (2.18m x 2.03m)

#### OUTSIDE

To the front of this property, there is a hard standing for ample off road parking and access the stand alone annexe which also faces the front aspect of this lovely family home.

To the rear of the property, there is a rather large lengthy lawned garden which currently offers a play area for the present owners, plenty of room for outbuildings, and pergola. The garden is enclosed by panel fencing with enclosed patio dining area being made separate from the remainder of the garden by a picket fence.

The stand alone annexe offers one reception/bedroom, shower room and kitchen.

Upper Cottages, Abberton Road, Layer-de-la-haye, Colchester, CO2 0JU