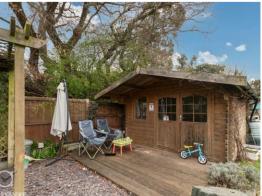

#### OUTSIDE

To the front of this property, there is a hard standing for ample off road parking and access the stand alone annexe which also faces the front aspect of this lovely family home.

To the rear of the property, there is a rather large lengthy lawned garden which currently offers a play area for the present owners, plenty of room for outbuildings, and pergola. The garden is enclosed by panel fencing with enclosed patio dining area being made separate from the remainder of the garden by a picket fence.