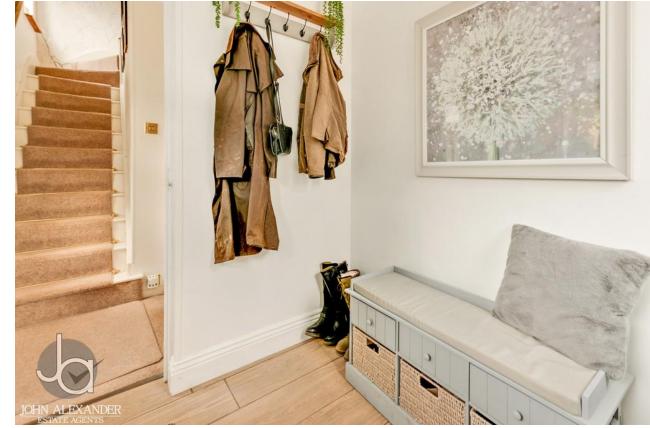

## ENTRANCE HALL

LOUNGE 15' 4" x 12' 1" (4.67m x 3.68m)

DINING ROOM 10' 8" x 7' 1" (3.25m x 2.16m)

KITCHEN/DINER 16' 5" x 8' 6" (5m x 2.59m)