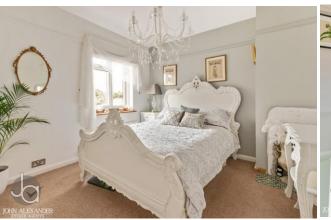

### **BEDROOM ONE**

12' 6" x 8' 11" (3.81m x 2.72m)

### **BEDROOM TWO**

10' 4" x 9' 4" (3.15m x 2.84m)

### **BEDROOM THREE**

7' 2" x 6' 8" (2.18m x 2.03m)