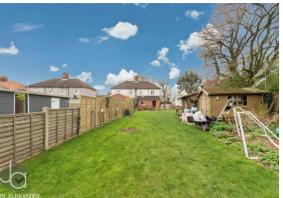

### **OUTSIDE**

To the front of this property, there is a hard standing for ample off road parking and access the stand alone annexe which also faces the front aspect of this lovely family home.

To the rear of the property, there is a rather large lengthy lawned garden which currently offers a play area for the present owners, plenty of room for outbuildings, and pergola. The garden is enclosed by panel fencing with enclosed patio dining area being made separate from the remainder of the garden by a picket fence.