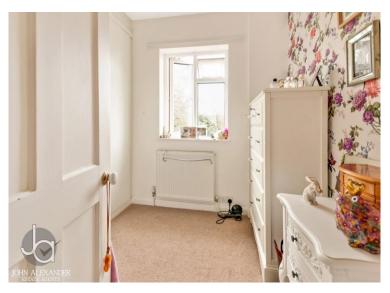

### **BEDROOM ONE**

12' 6" x 8' 11" (3.81m x 2.72m)

### **BEDROOM TWO**

10' 4" x 9' 4" (3.15m x 2.84m)

### **BEDROOM THREE**

7' 2" x 6' 8" (2.18m x 2.03m)