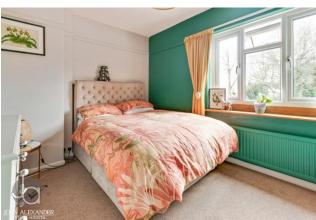

### **BEDROOM ONE**

12' 6" x 8' 11" (3.81m x 2.72m)

### **BEDROOM TWO**

10' 4" x 9' 4" (3.15m x 2.84m)

### **BEDROOM THREE**

7' 2" x 6' 8" (2.18m x 2.03m)