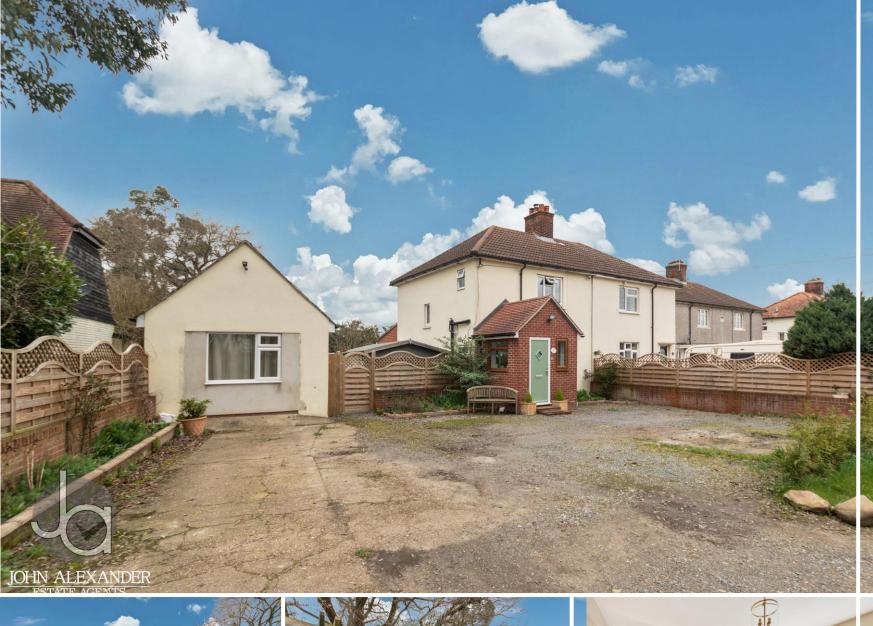

## **FULL DESCRIPTION**

\*\*\* GUIDE PRICE of £375,000 - £400,000 \*\*\*

John Alexander are pleased to present to market this three bedroom semi-detached home situated in the popular South Colchester village of Layer-deda-haye. The property is conveniently located for the South West of Colchester providing easy access to Maldon, Tiptree, West Mersea and the Stanway district for its Retail Parks, Marks Tey railway station and A12.

The property benefits include, a large kitchen/diner, lounge, dining room, ground floor bathroom, three bedrooms, a further first floor shower room, separate self contained annexe, enclosed rear garden and off road ample parking.

### **OUTSIDE**

To the front of this property, there is a hard standing for ample off road parking and access the stand alone annexe which also faces the front aspect of this lovely family home.

To the rear of the property, there is a rather large lengthy lawned garden which currently offers a play area for the present owners, plenty of room for outbuildings, and pergola. The garden is enclosed by panel fencing with enclosed patio dining area being made separate from the remainder of the garden by a picket fence.