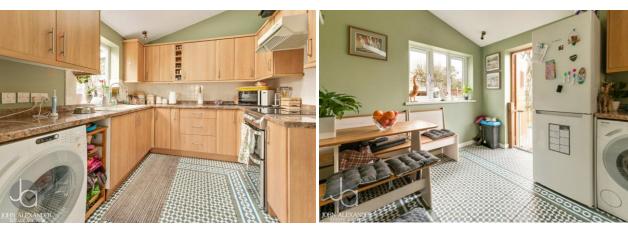

DING

Doors to:

### **BEDROOM ONE**

12' 6" x 8' 11" (3.81m x 2.72m)

### **BEDROOM TWO**

10' 4" x 9' 4" (3.15m x 2.84m)

### **BEDROOM THREE**

7' 2" x 6' 8" (2.18m x 2.03m)

### SHOWER ROOM

### **OUTSIDE**

To the front of this property, there is a hard standing for ample off road parking and access the stand alone annexe which also faces the front aspect of this lovely family home.

To the rear of the property, there is a rather large lengthy lawned garden which currently offers a play area for the present owners, plenty of room for outbuildings, and pergola. The garden is enclosed by panel fencing with enclosed patio dining area being made separate from the remainder of the garden by a picket fence.

The stand alone annexe offers one reception/bedroom, shower room and kitchen.











Upper Cottages, Abberton Road, Layer-de-la-haye, Colchester, CO2 0JU











# **FLOORPLAN**

GROUND FLOOR 1ST FLOOR ANNEXE







Whilst every attempt has been made to ensure the accuracy of the floorplan contained here, measurements of doors, windows, rooms and any other lems are approximate and no responsibility is taken for any error, omission or mis-statement. This plan is for illustrative purposes only and should be used as such by any prospective purchaser. The services, systems and appliances shown have not been tested and no guarantee as to their operability or efficiency can be given.

Made with Metropix ©2024

# CONTACT

99 London Road Stanway Colchester Essex CO3 0NY

E sales@john-alexander.co.uk

T 01206 656007

www.john-alexander.co.uk

Find us on..