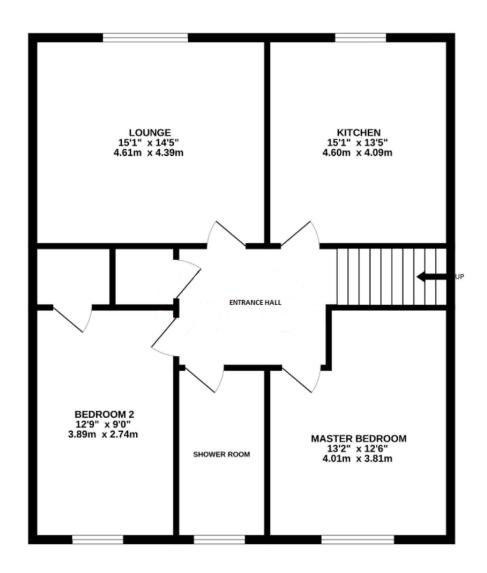

Property benefits include, two bedrooms, shower room, large kitchen/diner, lounge, private garden, single garage and parking.

#### LOUNGE

15' 1" x 14' 5" (4.6m x 4.39m)

#### KITCHEN/DINER

15' 1" x 13' 5" (4.6m x 4.09m)

#### **BEDROOM ONE**

12' 6" x 13' 2" (3.81m x 4.01m)

#### **BEDROOM TWO**

12' 9" x 9' 0" (3.89m x 2.74m)

#### SHOWER ROOM

## **GROUND FLOOR**