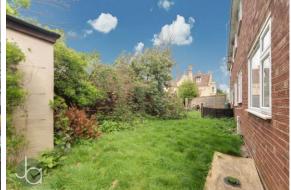

#### OUTSIDE

The rear garden is private, laid to lawn, with a decking area, shrub borders and a shed which has power and light connected. The garage is situated within a block.