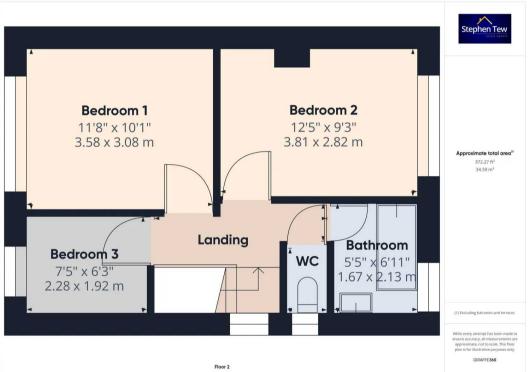

# Landing

10' 10" x 2' 6" (3.29m x 0.75m)

#### Bedroom 1

11' 9" x 10' 1" (3.58m x 3.08m)

#### Bedroom 2

12' 6" x 9' 3" (3.81m x 2.82m)

#### Bedroom 3

7' 6" x 6' 4" (2.28m x 1.92m)

#### Bathroom

5' 6" x 7' 0" (1.67m x 2.13m)

#### wc

2' 7" x 4' 0" (0.79m x 1.23m)