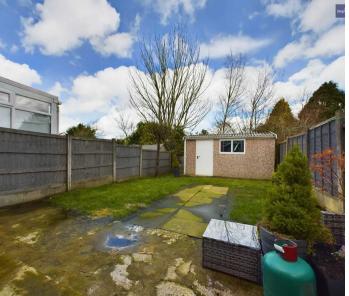

Outside, the property showcases a laid to lawn front garden and driveway for multiple cars, offering a warm welcome to residents and visitors alike. The enclosed rear garden provides a private retreat with its own laid to lawn area and practical storage shed, perfect for outdoor gatherings or simply enjoying a peaceful moment outdoors. This property combines practicality with charm, creating a home that is both inviting and functional – a rare find in today's competitive property market.

# REAR GARDEN

Enclosed garden to the rear with laid to lawn and shed for storage.