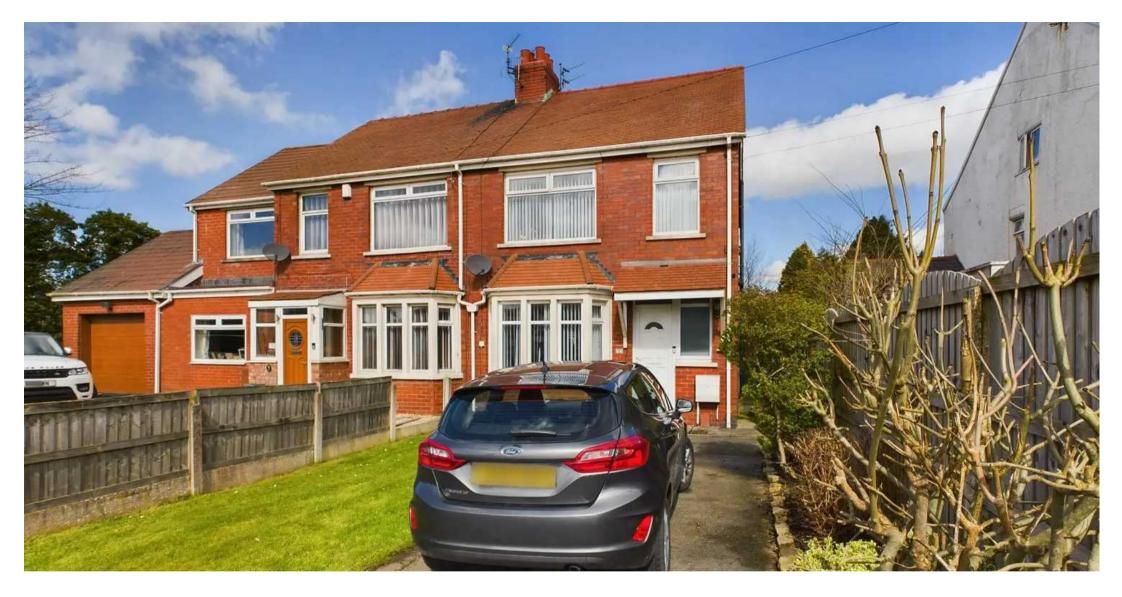

# Poulton-Le-Fylde

This well presented 3-bedroom semi-detached house offers a wonderful opportunity for families and investors alike. Boasting a layout designed for comfort and functionality, the property features a spacious hallway leading to the open plan lounge/dining room, perfect for entertaining guests. The kitchen is equipped with integrated appliances including a 5-ring gas hob and electric oven, making meal preparation a breeze. Upstairs, the landing leads to 3 well-proportioned bedrooms, a 2-piece suite bathroom, and a separate WC, providing ample space for a growing family. Additional highlights include offroad parking for multiple cars and an enclosed garden to the rear with a convenient storage shed. The modern boiler, only 5 years old, is located in the back bedroom, ensuring efficiency and warmth throughout the property.

Outside, the property showcases a laid to lawn front garden and driveway for multiple cars, offering a warm welcome to residents and visitors alike. The enclosed rear garden provides a private retreat with its own laid to lawn area and practical storage shed, perfect for outdoor gatherings or simply enjoying a peaceful moment outdoors. This property combines practicality with charm, creating a home that is both inviting and functional – a rare find in today's competitive property market.

# FRONT GARDEN

Laid to lawn and driveway to the front.

# OFF STREET

2 Parking Spaces

Driveway to the front.