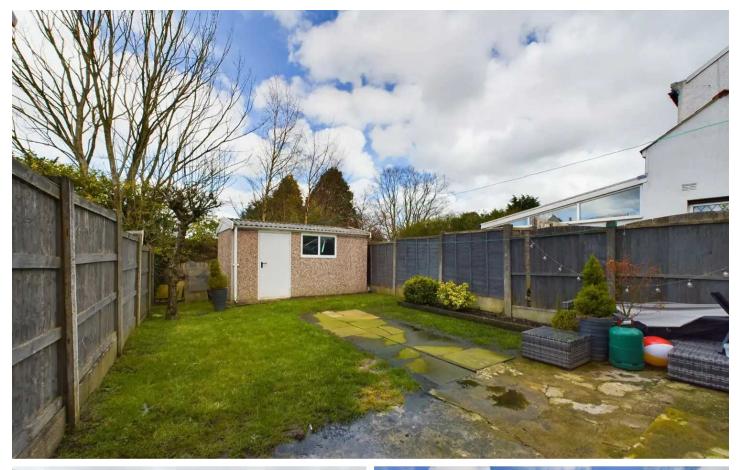

Outside, the property showcases a laid to lawn front garden and driveway for multiple cars, offering a warm welcome to residents and visitors alike. The enclosed rear garden provides a private retreat with its own laid to lawn area and practical storage shed, perfect for outdoor gatherings or simply enjoying a peaceful moment outdoors. This property combines practicality with charm, creating a home that is both inviting and functional – a rare find in today's competitive property market.

# REAR GARDEN

Enclosed garden to the rear with laid to lawn and shed for storage.