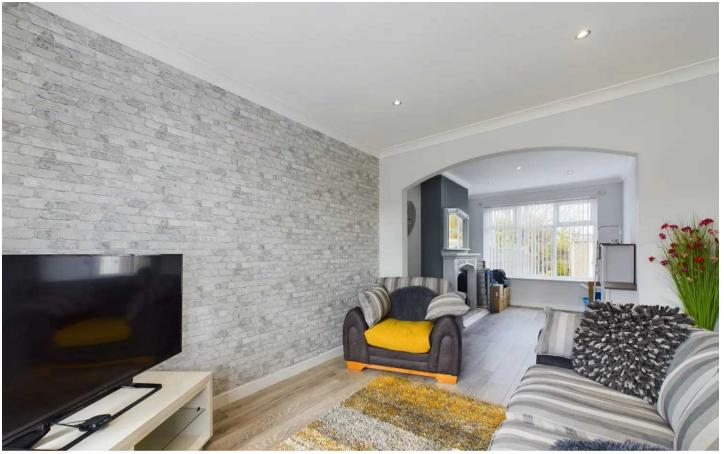

# Lounge

11' 9" x 10' 5" (3.59m x 3.17m)

# Dining Room

13' 3" x 9' 4" (4.05m x 2.85m)