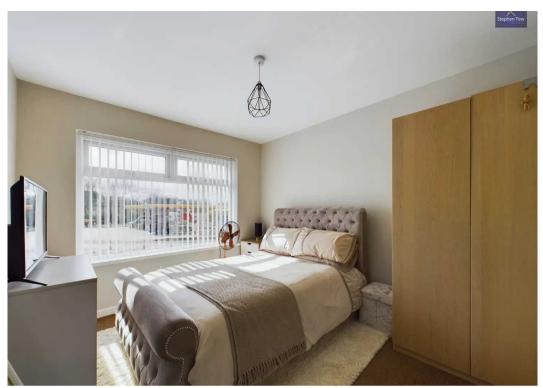

#### Bedroom 1

11' 9" x 10' 1" (3.58m x 3.08m)

#### Bedroom 2

12' 6" x 9' 3" (3.81m x 2.82m)