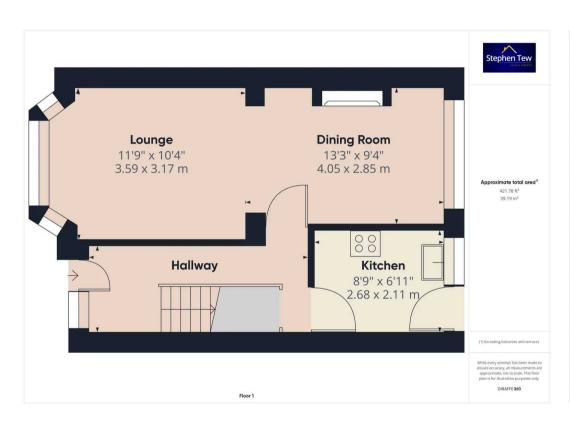

# Hallway

15' 2" x 6' 0" (4.63m x 1.82m)

# Lounge

11' 9" x 10' 5" (3.59m x 3.17m)

# Dining Room

13' 3" x 9' 4" (4.05m x 2.85m)

#### Kitchen

8' 10" x 6' 11" (2.68m x 2.11m)