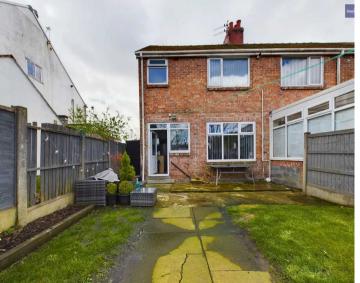

Outside, the property showcases a laid to lawn front garden and driveway for multiple cars, offering a warm welcome to residents and visitors alike. The enclosed rear garden provides a private retreat with its own laid to lawn area and practical storage shed, perfect for outdoor gatherings or simply enjoying a peaceful moment outdoors. This property combines practicality with charm, creating a home that is both inviting and functional – a rare find in today's competitive property market.

# REAR GARDEN

Enclosed garden to the rear with laid to lawn and shed for storage.