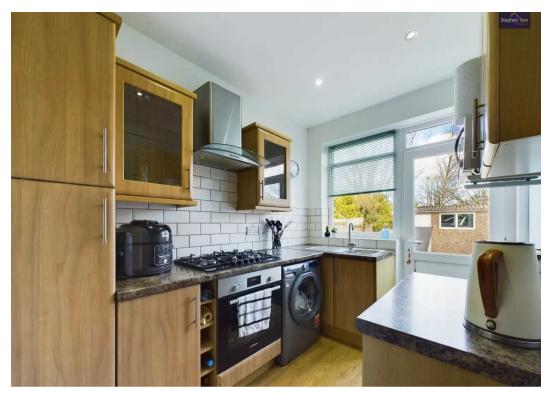

day's competitive property market.

Council Tax band: C

Tenure: Freehold

- No Onward Chain
- Hallway, Open Plan Lounge/Dining Room, Kitchen with integrated 5 ring gas hob and electric oven
- Landing, 3 Bedrooms, 2 Piece Suite Bathroom and separate WC
- Off Road Parking for Multiple Cars, Enclosed Garden to the rear with storage shed









# Hallway

15' 2" x 6' 0" (4.63m x 1.82m)

# Lounge

11' 9" x 10' 5" (3.59m x 3.17m)

# Dining Room

13' 3" x 9' 4" (4.05m x 2.85m)

#### Kitchen

8' 10" x 6' 11" (2.68m x 2.11m)

# Landing

10' 10" x 2' 6" (3.29m x 0.75m)

#### Bedroom 1

11' 9" x 10' 1" (3.58m x 3.08m)

#### Bedroom 2

12' 6" x 9' 3" (3.81m x 2.82m)

#### Bedroom 3

7' 6" x 6' 4" (2.28m x 1.92m)

#### Bathroom

5' 6" x 7' 0" (1.67m x 2.13m)

#### wc

2' 7" x 4' 0" (0.79m x 1.23m)















# FRONT GARDEN

Laid to lawn and driveway to the front.

# REAR GARDEN

Enclosed garden to the rear with laid to lawn and shed for storage.

# OFF STREET

2 Parking Spaces

Driveway to the front.









# **Stephen Tew Estate Agents**

Stephen Tew Estate Agents, 132 Highfield Road - FY4 2HH 01253 401111

info@stephentew.co.uk

www.stephentew.co.uk