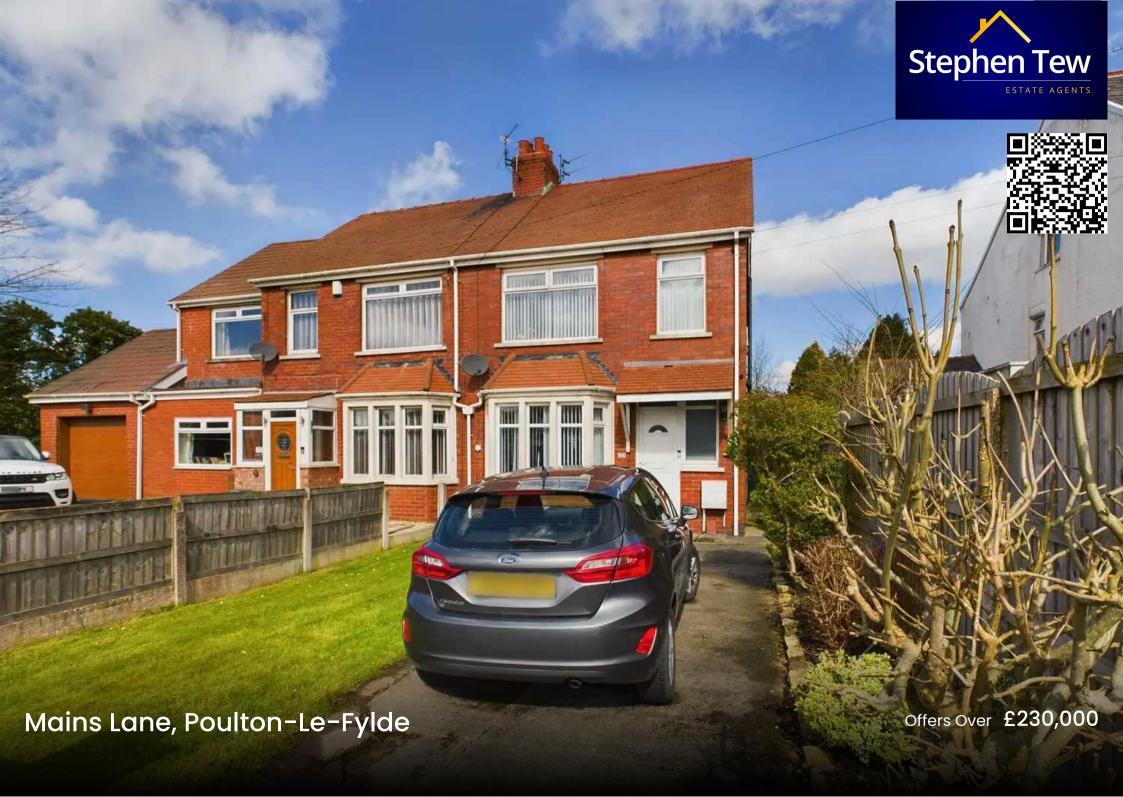

# **Mains Lane**

# Poulton-Le-Fylde

This well presented 3-bedroom semi-detached house offers a wonderful opportunity for families and investors alike. Boasting a layout designed for comfort and functionality, the property features a spacious hallway leading to the open plan lounge/dining room, perfect for entertaining guests. The kitchen is equipped with integrated appliances including a 5-ring gas hob and electric oven, making meal preparation a breeze. Upstairs, the landing leads to 3 well-proportioned bedrooms, a 2-piece suite bathroom, and a separate WC, providing ample space for a growing family. Additional highlights include offroad parking for multiple cars and an enclosed garden to the rear with a convenient storage shed. The modern boiler, only 5 years old, is located in the back bedroom, ensuring efficiency and warmth throughout the property.

Outside, the property showcases a laid to lawn front garden and driveway for multiple cars, offering a warm welcome to residents and visitors alike. The enclosed rear garden provides a private retreat with its own laid to lawn area and practical storage shed, perfect for outdoor gatherings or simply enjoying a peaceful moment outdoors. This property combines practicality with charm, creating a home that is both inviting and functional – a rare find in today's competitive property market.

# FRONT GARDEN

Laid to lawn and driveway to the front.

# OFF STREET

2 Parking Spaces

Driveway to the front.