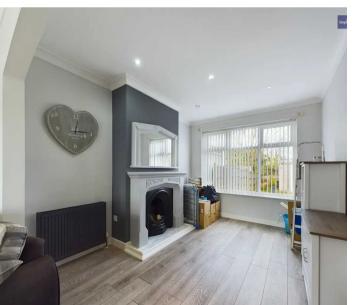

# Lounge

11' 9" x 10' 5" (3.59m x 3.17m)

# Dining Room

13' 3" x 9' 4" (4.05m x 2.85m)