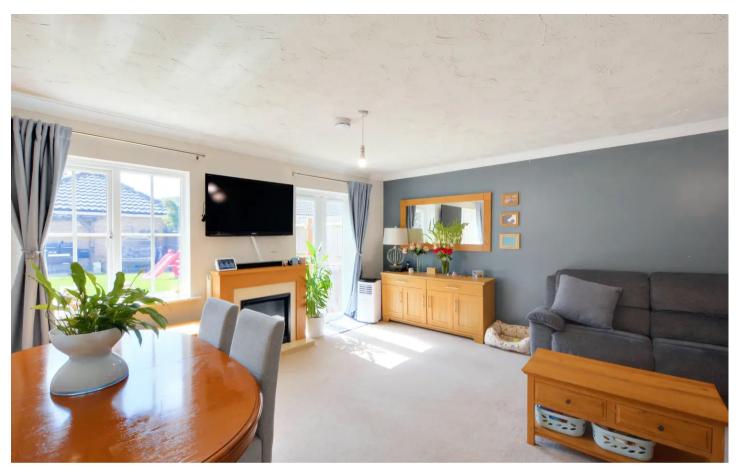

## **Entrance Hallway**

wc

**Kitchen** 11' 11" x 8' 8" (3.63m x 2.63m)

Lounge Diner 15' 7" x 18' 0" (4.76m x 5.48m)

Second Reception Room 8' 8" x 16' 2" (2.63m x 4.93m)

First floor landing

**Bedroom** 16' 4" x 8' 11" (4.99m x 2.72m)