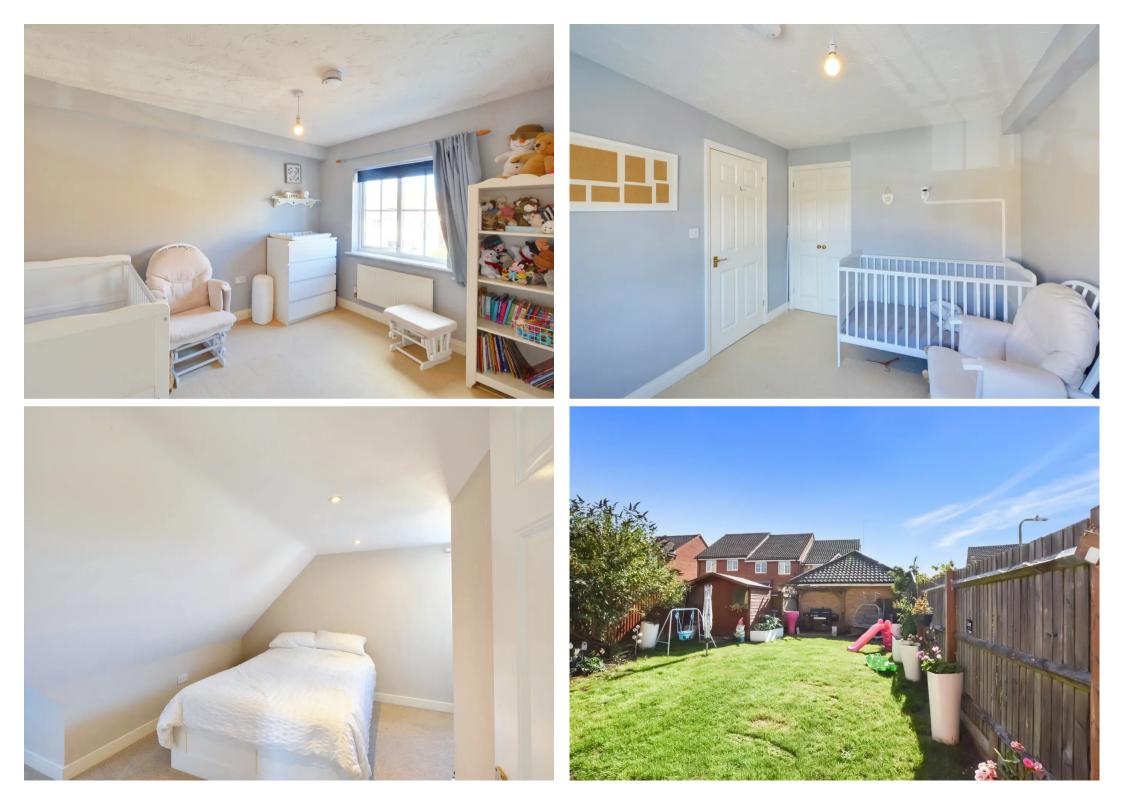

## **Entrance Hallway**

wc

**Kitchen** 11' 11" x 8' 8" (3.63m x 2.63m)

Lounge Diner 15' 7" x 18' 0" (4.76m x 5.48m)

Second Reception Room 8' 8" x 16' 2" (2.63m x 4.93m)

First floor landing

**Bedroom** 16' 4" x 8' 11" (4.99m x 2.72m)

En-suite

**Bedroom** 10' 10" x 6' 5" (3.31m x 1.96m)

Bedroom 8' 11" x 10' 9" (2.72m x 3.28m)

Bathroom

Second floor

**Bedroom** 13' 9" x 15' 3" (4.19m x 4.64m)

**Bedroom** 14' 6" x 8' 8" (4.41m x 2.63m)

REAR GARDEN