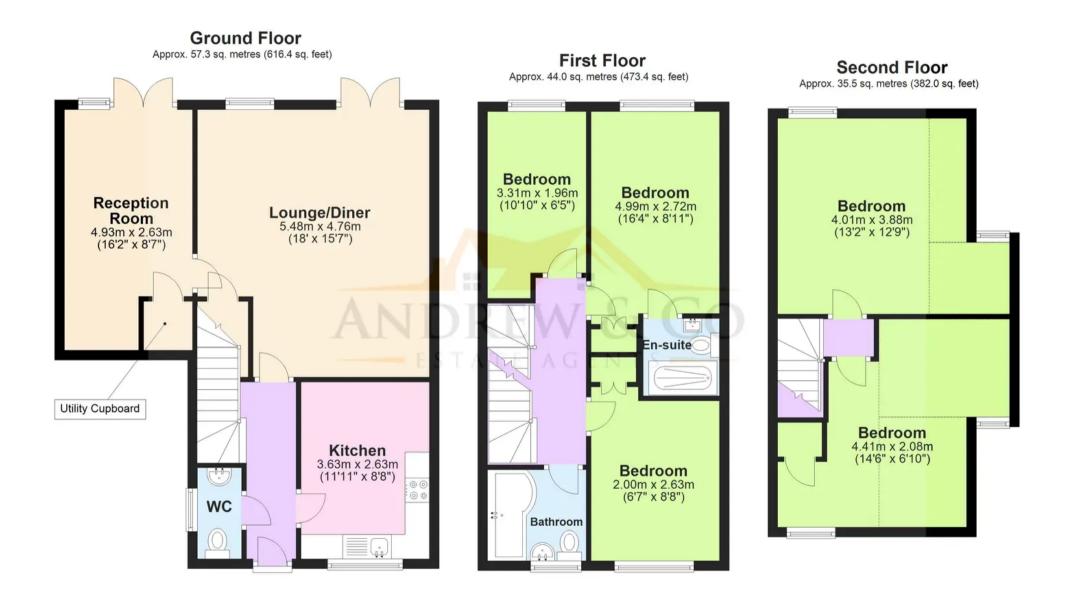

## **Entrance Hallway**

wc

**Kitchen** 11' 11" x 8' 8" (3.63m x 2.63m)

Lounge Diner 15' 7" x 18' 0" (4.76m x 5.48m)

Second Reception Room 8' 8" x 16' 2" (2.63m x 4.93m)

First floor landing

**Bedroom** 16' 4" x 8' 11" (4.99m x 2.72m)

En-suite

**Bedroom** 10' 10" x 6' 5" (3.31m x 1.96m)

Bedroom 8' 11" x 10' 9" (2.72m x 3.28m)

Bathroom

Second floor

**Bedroom** 13' 9" x 15' 3" (4.19m x 4.64m)

**Bedroom** 14' 6" x 8' 8" (4.41m x 2.63m)

REAR GARDEN

DRIVEWAY

2 Parking Spaces

Total area: approx. 136.7 sq. metres (1471.8 sq. feet) Plans are for layout purposes only and not drawn to scale, with any doors, windows and other internal features merely intended as a guide. Plan produced using PlanUp. These particulars are intended to give a fair and reliable description of the property but no responsibility for any inaccuracy or error can be accepted and do not constitute an offer or contract. We have not tested any services or appliances (including central heating if fitted) referred to in these particulars and purchasers are advised to satisfy themselves as to the working order and condition, if a property is unoccupied at any time there may be reconnection charges for any switched off/disconnected or drained services or appliances. All measurements are approximate.