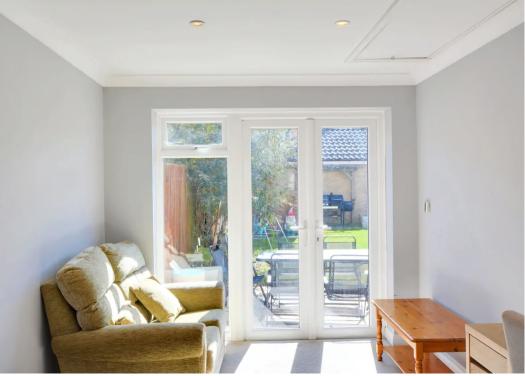

## **Entrance Hallway**

wc

**Kitchen** 11' 11" x 8' 8" (3.63m x 2.63m)

Lounge Diner 15' 7" x 18' 0" (4.76m x 5.48m)

Second Reception Room 8' 8" x 16' 2" (2.63m x 4.93m)

First floor landing

**Bedroom** 16' 4" x 8' 11" (4.99m x 2.72m)

En-suite

**Bedroom** 10' 10" x 6' 5" (3.31m x 1.96m)

Bedroom 8' 11" x 10' 9" (2.72m x 3.28m)

Bathroom

Second floor

**Bedroom** 13' 9" x 15' 3" (4.19m x 4.64m)

**Bedroom** 14' 6" x 8' 8" (4.41m x 2.63m)

REAR GARDEN