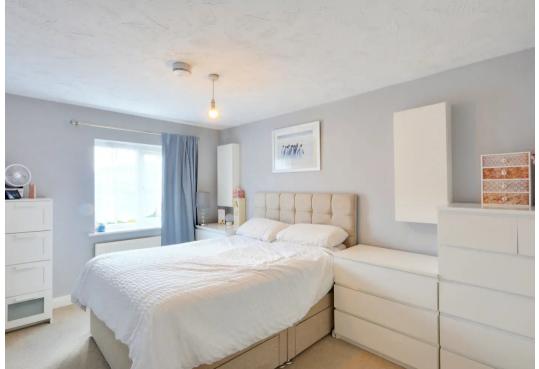

## **Entrance Hallway**

wc

**Kitchen** 11' 11" x 8' 8" (3.63m x 2.63m)

Lounge Diner 15' 7" x 18' 0" (4.76m x 5.48m)

Second Reception Room 8' 8" x 16' 2" (2.63m x 4.93m)

First floor landing

**Bedroom** 16' 4" x 8' 11" (4.99m x 2.72m)

En-suite

**Bedroom** 10' 10" x 6' 5" (3.31m x 1.96m)

Bedroom 8' 11" x 10' 9" (2.72m x 3.28m)

Bathroom

Second floor

**Bedroom** 13' 9" x 15' 3" (4.19m x 4.64m)

**Bedroom** 14' 6" x 8' 8" (4.41m x 2.63m)

REAR GARDEN