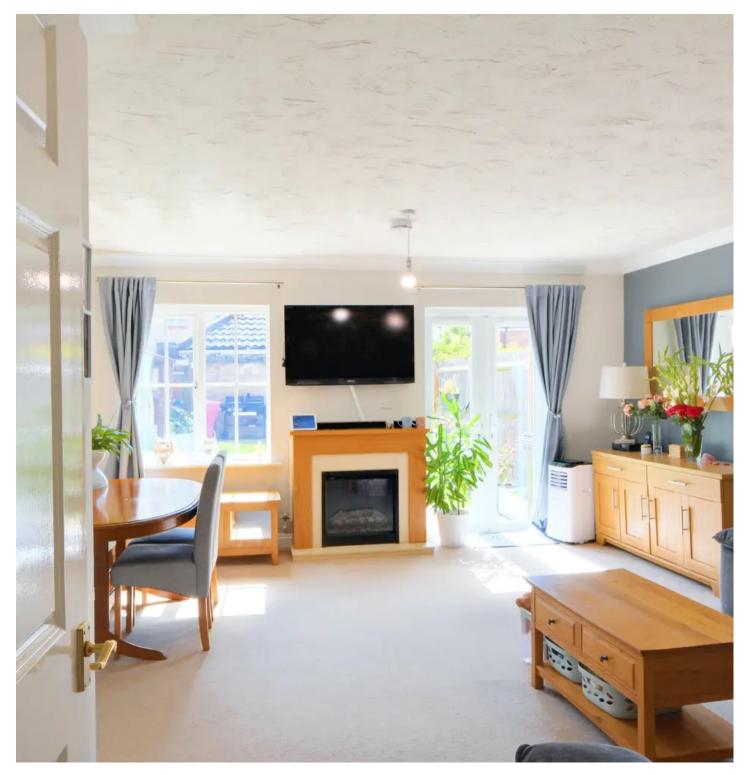

## **Entrance Hallway**

wc

**Kitchen** 11' 11" x 8' 8" (3.63m x 2.63m)

Lounge Diner 15' 7" x 18' 0" (4.76m x 5.48m)

Second Reception Room 8' 8" x 16' 2" (2.63m x 4.93m)

First floor landing

**Bedroom** 16' 4" x 8' 11" (4.99m x 2.72m)