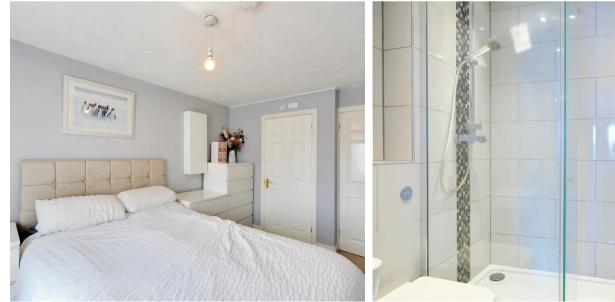

En-suite

**Bedroom** 10' 10" x 6' 5" (3.31m x 1.96m)

Bedroom 8' 11" x 10' 9" (2.72m x 3.28m)

Bathroom

Second floor

**Bedroom** 13' 9" x 15' 3" (4.19m x 4.64m)

**Bedroom** 14' 6" x 8' 8" (4.41m x 2.63m)

REAR GARDEN