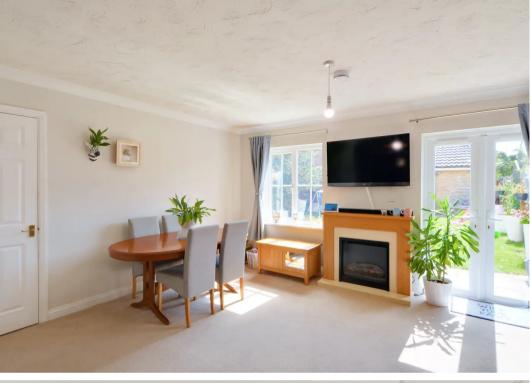

## **Entrance Hallway**

wc

**Kitchen** 11' 11" x 8' 8" (3.63m x 2.63m)

Lounge Diner 15' 7" x 18' 0" (4.76m x 5.48m)

Second Reception Room 8' 8" x 16' 2" (2.63m x 4.93m)

First floor landing

**Bedroom** 16' 4" x 8' 11" (4.99m x 2.72m)