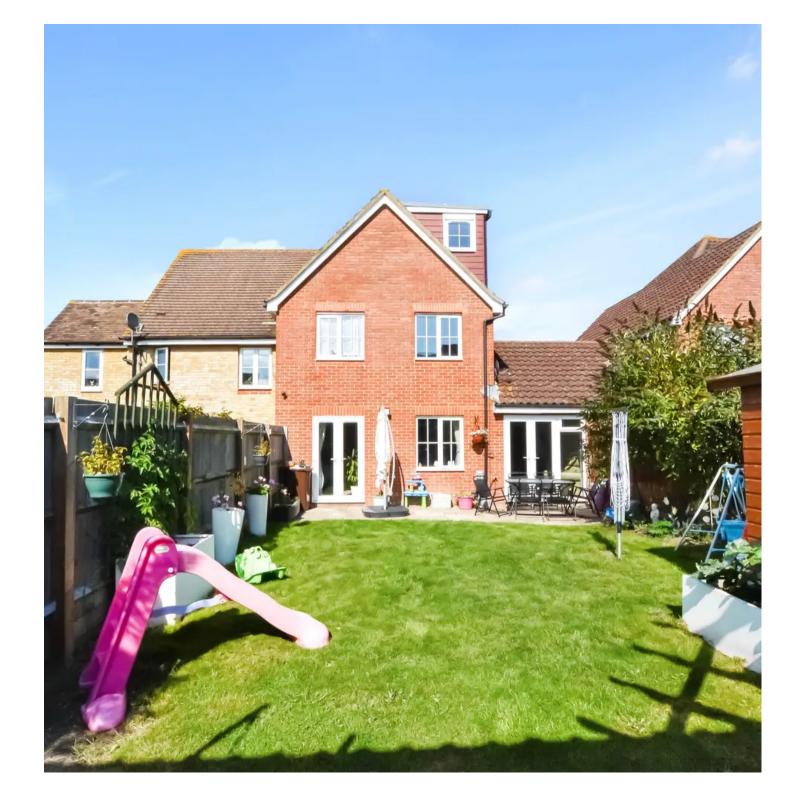

## 52 Guernsey Way

Kennington, Ashford

An expansive 5 bedroom family home, located in a sought-after Kennington location. A south-west facing garden enjoys sun throughout the day whilst there is parking on the driveway to the front for two cars, including an EV charging point. Council Tax band: E

En-suite

**Bedroom** 10' 10" x 6' 5" (3.31m x 1.96m)

Bedroom 8' 11" x 10' 9" (2.72m x 3.28m)

Bathroom

Second floor

**Bedroom** 13' 9" x 15' 3" (4.19m x 4.64m)

**Bedroom** 14' 6" x 8' 8" (4.41m x 2.63m)

REAR GARDEN