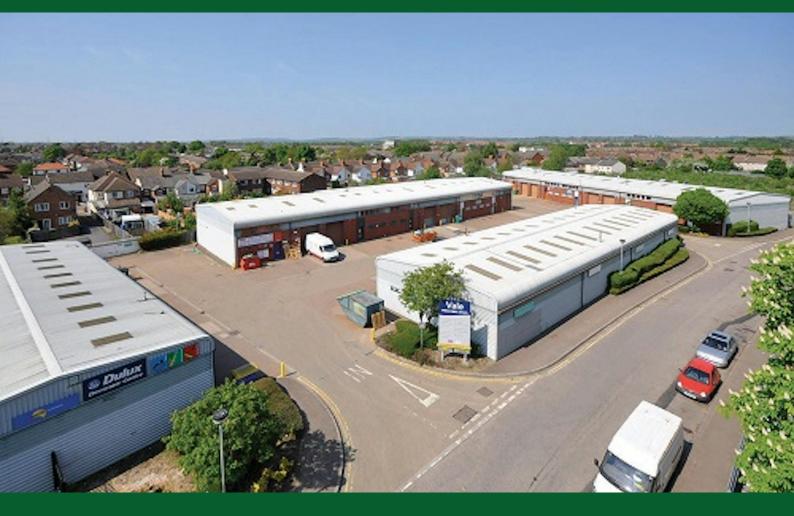

### Various Units, Vale Industrial Estate, Southern Road, Aylesbury, HP19 9EW

#### Description

4 modern industrial/warehouse units available on the Vale Industrial Estate. The properties comprise modern single storey terraced buildings of steel frame construction under a pitched roof. They offer ground floor storage/production/distribution space, accompanied by male and female toilets and