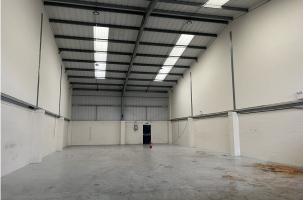

#### Description

4 modern industrial/warehouse units available on the Vale Industrial Estate. The properties comprise modern single storey terraced buildings of steel frame construction under a pitched roof. They offer ground floor storage/production/distribution space, accompanied by male and female toilets and