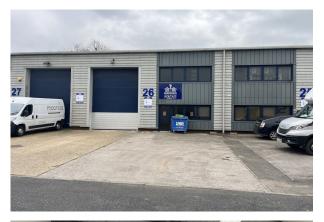

## MODERN SINGLE STOREY INDUSTRIAL UNITS

**1,561 to 3,189 sq ft** (145.02 to 296.27 sq m)

- Unit 4 2466 sq ft available July 2024
- Unit 9 2470 sq ft available May 2024
- Unit 16 1561 sq ft available August 2024
- Unit 26 3189 sq ft to be refurbished
- 4.2 minimum eaves height, Roller shutter door
- Allocated parking

parking. Unit 4 is 2466 sq ft to let at £15.00 psf. Unit 9 is 2470 sq ft to let at £15.00 psf. Unit 16 is 1561 sq ft to let at £16.50 psf. Unit 26 is 3189 sq ft to let at £14.50 psf.