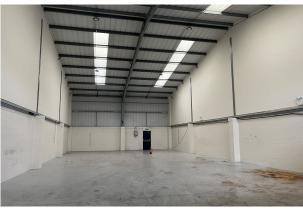

# MODERN SINGLE STOREY INDUSTRIAL UNIT

3,189 sq ft

(296.27 sq m)

- 4.2 minimum eaves height
- Allocated parking
- Mid terrace industrial unit
- Electric roller shutter door
- Office / reception to the front with WC.
- NO MOTOR TRADE

### Description

Modern mid terrace industrial/warehouse unit available on the Vale Industrial Estate. The property comprises a modern mid terrace building of steel frame construction under a pitched roof. Unit 26 offers a storage/production/distribution space, accompanied by a small office / reception to the front and WC/tea point. Allocated parking available to the front with access to the electric roller shutter door. Unit 26 is 3,189 sq ft to let at £15.50 psf.