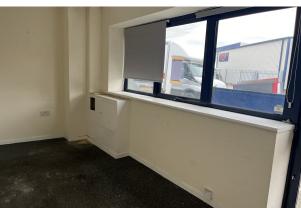

# MODERN SINGLE STOREY INDUSTRIAL UNIT

3,189 sq ft

(296.27 sq m)

- 4.2 minimum eaves height
- Allocated parking
- Mid terrace industrial unit
- Electric roller shutter door
- Office / reception to the front with WC.
- NO MOTOR TRADE

### Description

Modern mid terrace industrial/warehouse unit available on the Vale Industrial Estate. The property comprises a modern mid terrace building of steel frame construction under a pitched roof. Unit 26 offers a storage/production/distribution space, accompanied by a small office / reception to the front and WC/tea point. Allocated parking available to the front with access to the electric roller shutter door. Unit 26 is 3,189 sq ft to let at £15.50 psf.