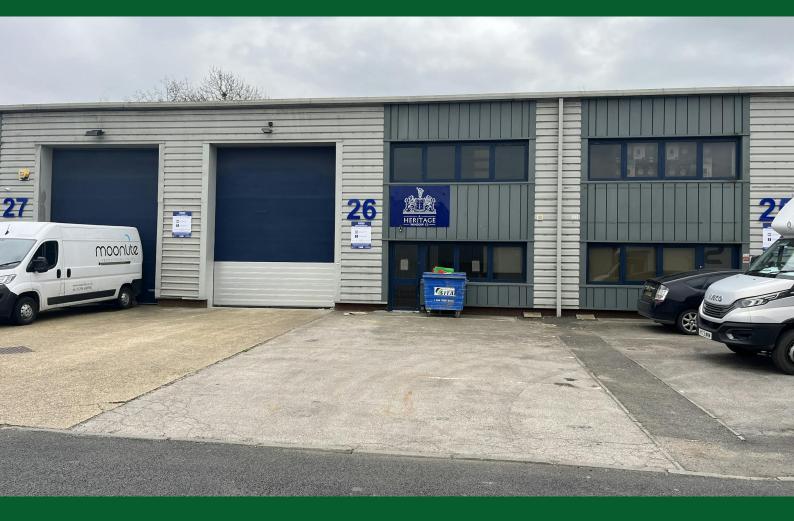

# **TO LET**

Unit 26, Vale Industrial Estate Southern Road, Aylesbury, HP19 9EW

# MODERN SINGLE STOREY INDUSTRIAL UNIT

3,189 sq ft

(296.27 sq m)

- 4.2 minimum eaves height
- Allocated parking
- Mid terrace industrial unit
- Electric roller shutter door
- Office / reception to the front with WC.
- NO MOTOR TRADE

### Description

Modern mid terrace industrial/warehouse unit available on the Vale Industrial Estate. The property comprises a modern mid terrace building of steel frame construction under a pitched roof. Unit 26 offers a storage/production/distribution space, accompanied by a small office / reception to the front and WC/tea point. Allocated parking available to the front with access to the electric roller shutter door. Unit 26 is 3,189 sq ft to let at £15.50 psf.