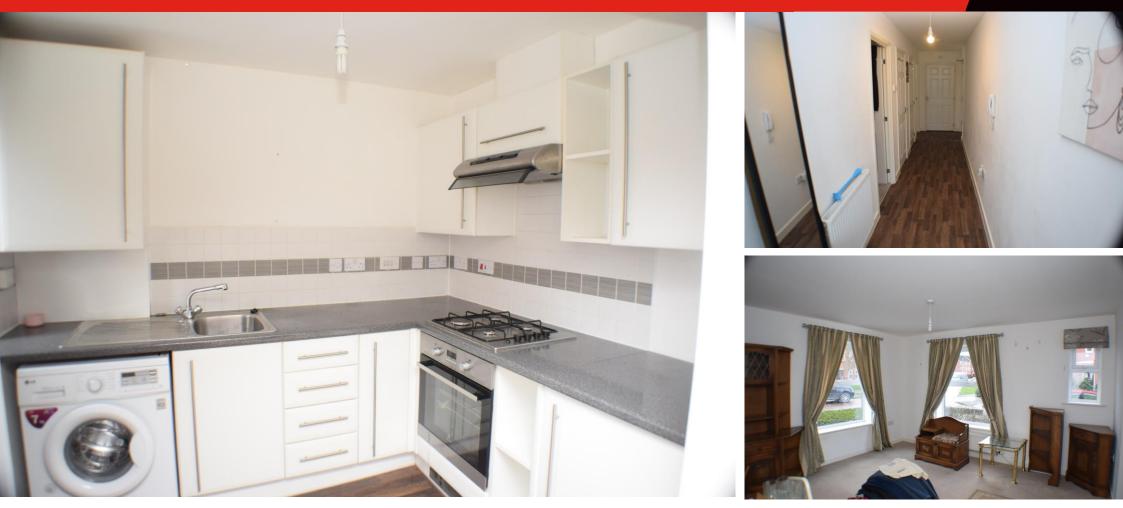

This spacious ground floor flat is accessed via its own front door which was replaced in 2022 and also benefits from a new gas boiler which was installed in January 2024. The double glazed accommodation briefly comprises spacious hallway with two storage cupboards, lounge/diner, fitted kitchen, two double bedrooms (ensuite shower room to bedroom one) and additional bathroom.