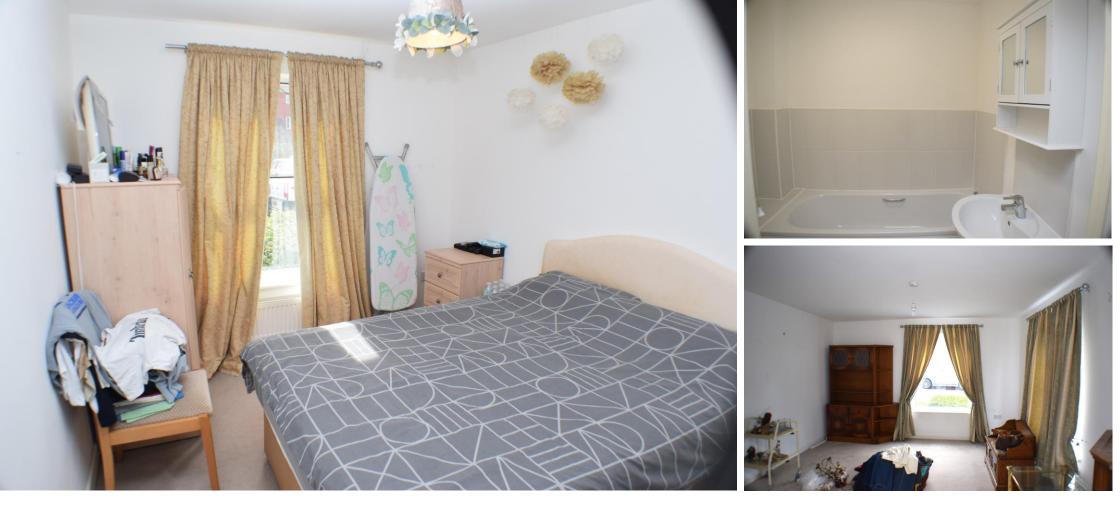

This spacious ground floor flat is accessed via its own front door which was replaced in 2022 and also benefits from a new gas boiler which was installed in January 2024. The double glazed accommodation briefly comprises spacious hallway with two storage cupboards, lounge/diner, fitted kitchen, two double bedrooms (ensuite shower room to bedroom one) and additional bathroom.