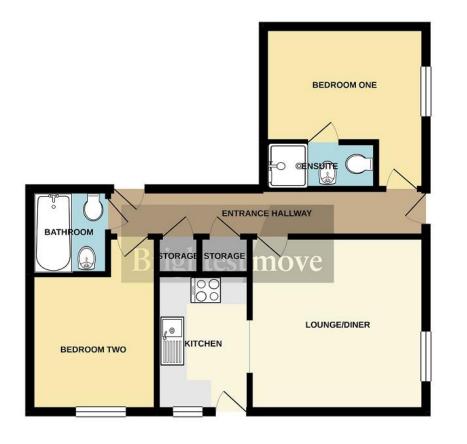

This spacious ground floor flat is accessed via its own front door which was replaced in 2022 and also benefits from a new gas boiler which was installed in January 2024. The double glazed accommodation briefly comprises spacious hallway with two storage cupboards, lounge/diner, fitted kitchen, two double bedrooms (ensuite shower room to bedroom one) and additional bathroom.