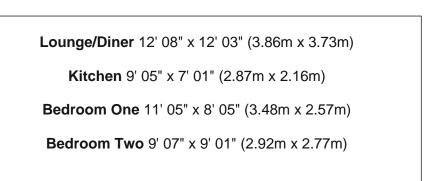

This spacious ground floor flat is accessed via its own front door which was replaced in 2022 and also benefits from a new gas boiler which was installed in January 2024. The double glazed accommodation briefly comprises spacious hallway with two storage cupboards, lounge/diner, fitted kitchen, two double bedrooms (ensuite shower room to bedroom one) and additional bathroom.