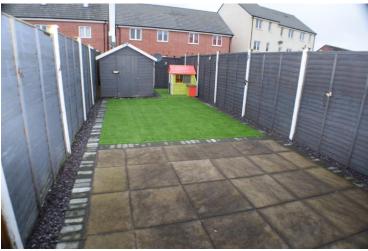

Externally the property benefits from off street parking to the front and a landscaped low maintenance garden to the rear.

An internal inspection is recommended to fully appreciate this value for money three bedroom home.