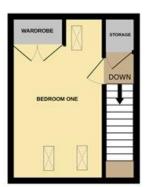

TENURE: Freehold COUNCIL TAX BAND: B

GROUND FLOOR 1ST FLOOR 2ND FLOOR

**Lounge/Diner/Kitchen** 22' 02" x 11' 01" max narrowing to 8' 11" (6.76m x 3.38m)

**Bedroom One** 12' 04" into eaves x 8' 08" (3.76m x 0m) (Excluding recesses)