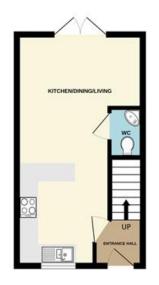

This energy efficient home briefly comprises entrance hallway, open plan living/dining/kitchen to the ground floor. There are two bedrooms and family bathroom on the first floor with the largest bedroom on the second floor.

TENURE: Freehold COUNCIL TAX BAND: B

GROUND FLOOR 1ST FLOOR 2ND FLOOR

**Lounge/Diner/Kitchen** 22' 02" x 11' 01" max narrowing to 8' 11" (6.76m x 3.38m)

**Bedroom One** 12' 04" into eaves x 8' 08" (3.76m x 0m) (Excluding recesses)