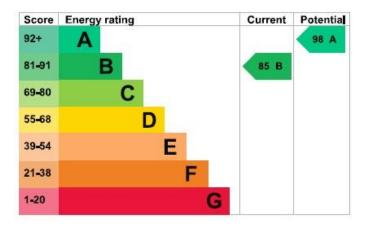

This energy efficient home briefly comprises entrance hallway, open plan living/dining/kitchen to the ground floor. There are two bedrooms and family bathroom on the first floor with the largest bedroom on the second floor.