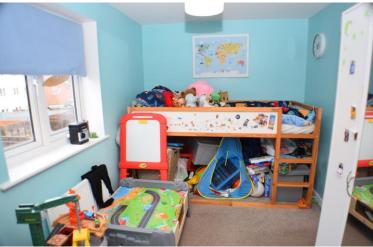

This energy efficient home briefly comprises entrance hallway, open plan living/dining/kitchen to the ground floor. There are two bedrooms and family bathroom on the first floor with the largest bedroom on the second floor.

**Bedroom Two** 12' 02" x 7' 09" (3.71m x 2.36m)

**Bedroom Three** 7' 09" x 5' 07" (2.36m x 1.7m) and 6' 05" x 3' 07" (1.96m x 1.09m) (Excluding recess)

No statement in these details is to be relied upon as representation of fact, and purchasers should satisfy themselves by inspection or otherwise as to the accuracy of the statements contained within. These details do not constitute any part of any offer or contract. CMH Southwest limited trading as Brightest Move and their employees and agents do not have any authority to give warranty or representation whatsoever in respect of this property. These details and all statements herein are provided without any responsibility on the part of CMH Southwest limited trading as Brightest Move or the vendors. CMH Southwest limited trading as Brightest Move has not tested the equipment or central heating system mentioned in these particulars and the purchasers are advised to satisfy themselves as to the working order and control or ordering carpets, equipment, etc. This property sheet forms part of our database, and is protected by the database right and copyright laws. No unauthorised copying or distribution without permission.