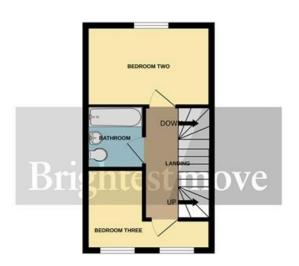

TENURE: Freehold COUNCIL TAX BAND: B

GROUND FLOOR 1ST FLOOR 2ND FLOOR

**Lounge/Diner/Kitchen** 22' 02" x 11' 01" max narrowing to 8' 11" (6.76m x 3.38m)

**Bedroom One** 12' 04" into eaves x 8' 08" (3.76m x 0m) (Excluding recesses)

**Bedroom Two** 12' 02" x 7' 09" (3.71m x 2.36m)

**Bedroom Three** 7' 09" x 5' 07" (2.36m x 1.7m) and 6' 05" x 3' 07" (1.96m x 1.09m) (Excluding recess)

No statement in these details is to be relied upon as representation of fact, and purchasers should satisfy themselves by inspection or otherwise as to the accuracy of the statements contained within. These details do not constitute any part of any offer or contract. CMH Southwest limited trading as Brightest Move and their employees and agents do not have any authority to give warranty or representation whatsoever in respect of this property. These details and all statements herein are provided without any responsibility on the part of CMH Southwest limited trading as Brightest Move or the vendors. CMH Southwest limited trading as Brightest Move has not tested the equipment or central heating system mentioned in these particulars and the purchasers are advised to satisfy themselves as to the working order and control or ordering carpets, equipment, etc. This property sheet forms part of our database, and is protected by the database right and copyright laws. No unauthorised copying or distribution without permission.