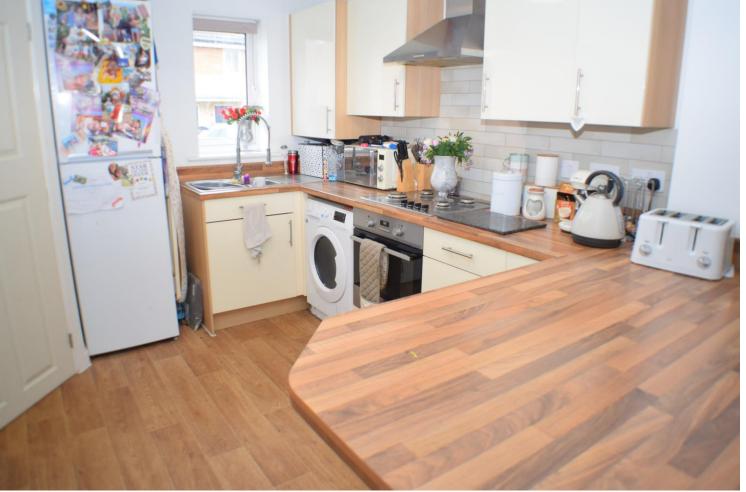

This energy efficient home briefly comprises entrance hallway, open plan living/dining/kitchen to the ground floor. There are two bedrooms and family bathroom on the first floor with the largest bedroom on the second floor.

TENURE: Freehold COUNCIL TAX BAND: B

GROUND FLOOR 1ST FLOOR 2ND FLOOR

**Lounge/Diner/Kitchen** 22' 02" x 11' 01" max narrowing to 8' 11" (6.76m x 3.38m)

**Bedroom One** 12' 04" into eaves x 8' 08" (3.76m x 0m) (Excluding recesses)