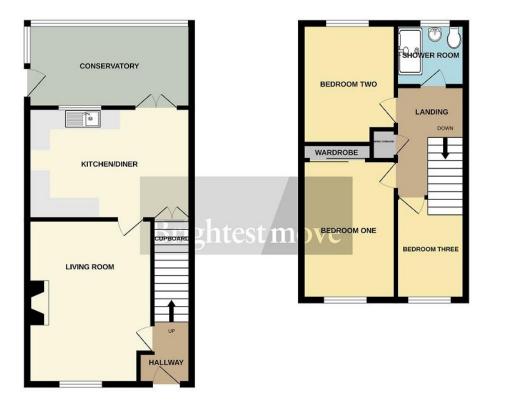

This appealing home is situated on a good size corner plot with garden to three sides with the West facing rear garden benefitting from far reaching views of the countryside.

The accommodation which is warmed by 'Economy 7' heating briefly comprises hallway, living room, kitchen/diner and conservatory to the ground floor with three bedrooms and shower room upstairs.

Living Room 14' 10" x 11' 06" (4.52m x 3.51m) Kitchen/Diner 14' 10" x 10' 07" (4.52m x 3.23m) Conservatory 14' 0" x 7' 07" (4.27m x 2.31m) Bedroom One 12' 03" x 8' 03" (3.73m x 2.51m) Bedroom Two 11' 04" x 8' 02" (3.45m x 2.49m) (max) Bedroom Three 8' 04" x 6' 04" (2.54m x 1.93m) Garage 16' 07" x 8' 08" (5.05m x 2.64m) Approximate Total Floor Area 82 Square Metres