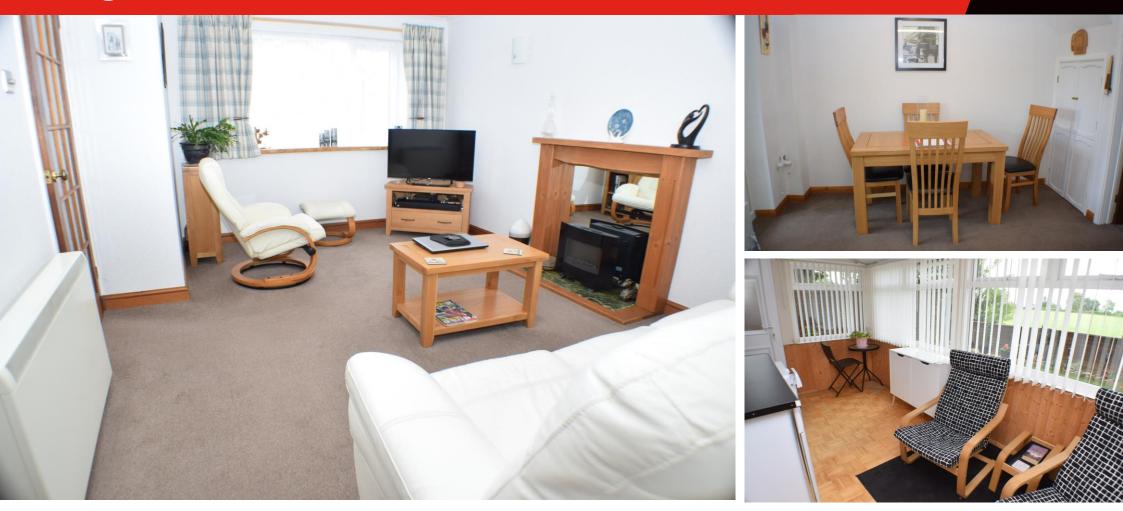

This appealing home is situated on a good size corner plot with garden to three sides with the West facing rear garden benefitting from far reaching views of the countryside.

The accommodation which is warmed by 'Economy 7' heating briefly comprises hallway, living room, kitchen/diner and conservatory to the ground floor with three bedrooms and shower room upstairs.

Living Room 14' 10" x 11' 06" (4.52m x 3.51m) Kitchen/Diner 14' 10" x 10' 07" (4.52m x 3.23m) Conservatory 14' 0" x 7' 07" (4.27m x 2.31m) Bedroom One 12' 03" x 8' 03" (3.73m x 2.51m) Bedroom Two 11' 04" x 8' 02" (3.45m x 2.49m) (max) Bedroom Three 8' 04" x 6' 04" (2.54m x 1.93m) Garage 16' 07" x 8' 08" (5.05m x 2.64m) Approximate Total Floor Area 82 Square Metres