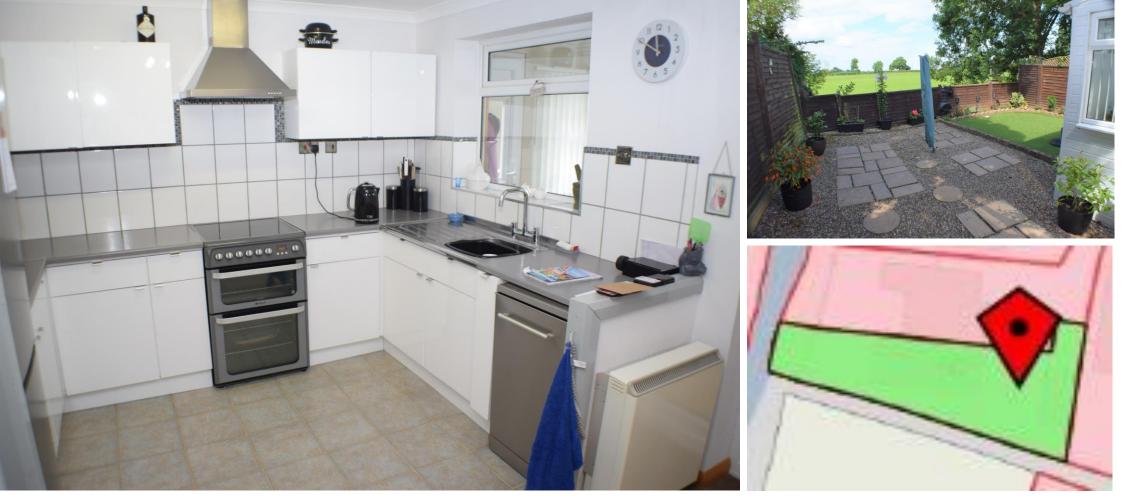

This appealing home is situated on a good size corner plot with garden to three sides with the West facing rear garden benefitting from far reaching views of the countryside.

The accommodation which is warmed by 'Economy 7' heating briefly comprises hallway, living room, kitchen/diner and conservatory to the ground floor with three bedrooms and shower room upstairs.

Living Room 14' 10" x 11' 06" (4.52m x 3.51m) Kitchen/Diner 14' 10" x 10' 07" (4.52m x 3.23m) Conservatory 14' 0" x 7' 07" (4.27m x 2.31m) Bedroom One 12' 03" x 8' 03" (3.73m x 2.51m) Bedroom Two 11' 04" x 8' 02" (3.45m x 2.49m) (max) Bedroom Three 8' 04" x 6' 04" (2.54m x 1.93m) Garage 16' 07" x 8' 08" (5.05m x 2.64m) Approximate Total Floor Area 82 Square Metres