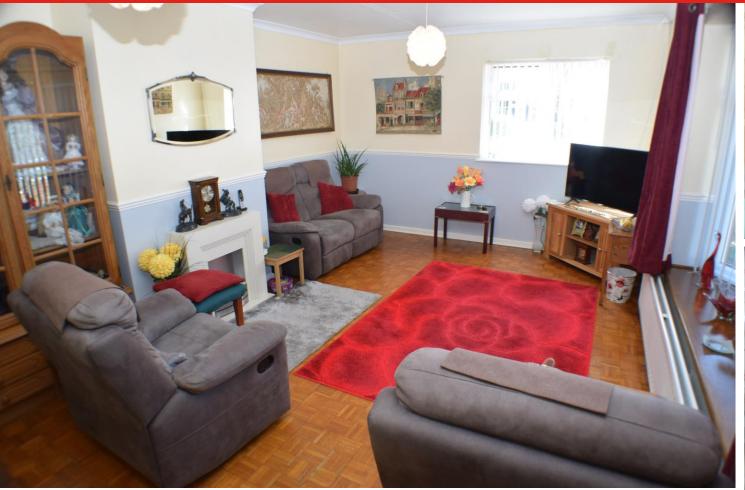

SERVICES: Mains electricity, water and drainage HEATING: Oil central heating system. Last serviced in March 2023.

TENURE: Freehold COUNCIL TAX BAND: D

**Living Room** 19' 03" x 12' (5.87m x 3.66m)

**Kitchen/Diner** 19' 02" x 9' 10" (5.84m x 3m)