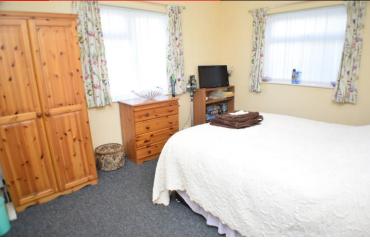

**Conservatory** 18' 09" x 8' 03" (5.72m x 2.51m)

**Bedroom One** 12' 06" x 11' 10" (3.81m x 3.61m)

**Bedroom Two** 12' 10" x 11' (3.91m x 3.35m)

**Bedroom Three** 9' 07" x 9' 04" (2.92m x 2.84m)

**Garage** 16' x 8' (4.88m x 2.44m)