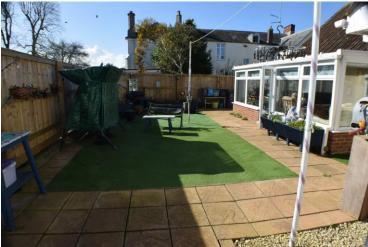

This double glazed three bedroom home is warmed by an oil fired central heating system.

The accommodation briefly comprises spacious hallway, living room, kitchen/diner, conservatory, three good size bedrooms and shower room. Externally there are landscaped gardens to the front, side and rear as well as off street parking in front of the single garage.