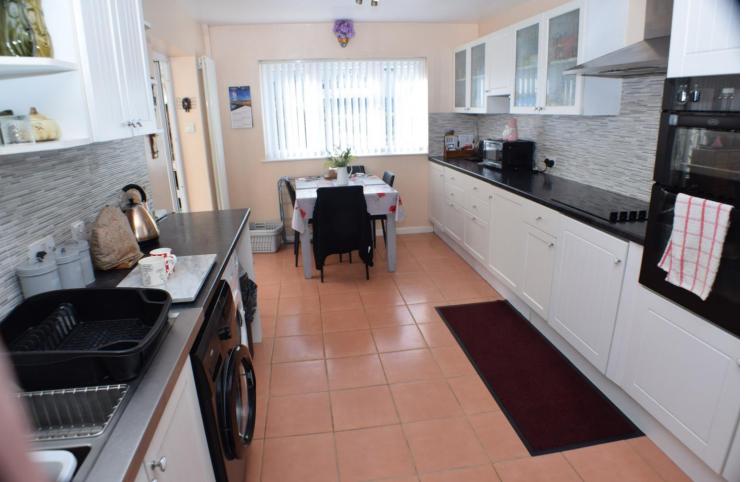

This double glazed three bedroom home is warmed by an oil fired central heating system.

The accommodation briefly comprises spacious hallway, living room, kitchen/diner, conservatory, three good size bedrooms and shower room. Externally there are landscaped gardens to the front, side and rear as well as off street parking in front of the single garage.

SERVICES: Mains electricity, water and drainage HEATING: Oil central heating system. Last serviced in March 2023.

TENURE: Freehold COUNCIL TAX BAND: D

**Living Room** 19' 03" x 12' (5.87m x 3.66m)

**Kitchen/Diner** 19' 02" x 9' 10" (5.84m x 3m)