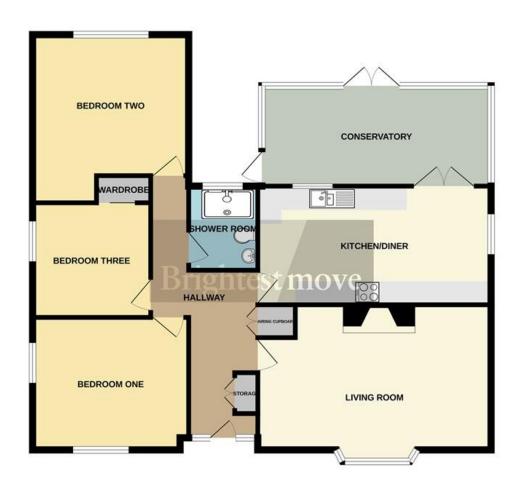

This double glazed three bedroom home is warmed by an oil fired central heating system.

The accommodation briefly comprises spacious hallway, living room, kitchen/diner, conservatory, three good size bedrooms and shower room. Externally there are landscaped gardens to the front, side and rear as well as off street parking in front of the single garage.

SERVICES: Mains electricity, water and drainage HEATING: Oil central heating system. Last serviced in March 2023.

TENURE: Freehold COUNCIL TAX BAND: D

**Living Room** 19' 03" x 12' (5.87m x 3.66m)

**Kitchen/Diner** 19' 02" x 9' 10" (5.84m x 3m)

**Conservatory** 18' 09" x 8' 03" (5.72m x 2.51m)

**Bedroom One** 12' 06" x 11' 10" (3.81m x 3.61m)

**Bedroom Two** 12' 10" x 11' (3.91m x 3.35m)

**Bedroom Three** 9' 07" x 9' 04" (2.92m x 2.84m)

**Garage** 16' x 8' (4.88m x 2.44m)