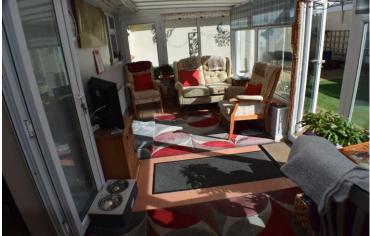

This double glazed three bedroom home is warmed by an oil fired central heating system.

The accommodation briefly comprises spacious hallway, living room, kitchen/diner, conservatory, three good size bedrooms and shower room. Externally there are landscaped gardens to the front, side and rear as well as off street parking in front of the single garage.

**Conservatory** 18' 09" x 8' 03" (5.72m x 2.51m)

**Bedroom One** 12' 06" x 11' 10" (3.81m x 3.61m)

**Bedroom Two** 12' 10" x 11' (3.91m x 3.35m)

**Bedroom Three** 9' 07" x 9' 04" (2.92m x 2.84m)

**Garage** 16' x 8' (4.88m x 2.44m)