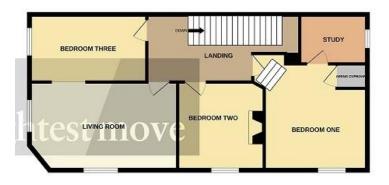

The property is accessed via a front door from Edward Street into a vestibule and then a hallway which provides access to the kitchen with utility room and lobby with access to the bathroom and separate WC.

A spacious stairway provides access to the landing with access to the living room and three bedrooms which all benefit from high ceilings. Externally there is a small courtyard garden.

St John Street is also within 100 metres of the local shops, convenience stores and takeaways. Bridgwater is an emerging town situated in the heart of the borough of Sedgemoor and within 11 miles of Taunton and 38 miles of Bristol. The town which is famed for its annual carnival is a thriving place with many new jobs being created in recent years. For more information or an appointment to view please contact the vendors sole agents.

GROUND FLOOR

Kitchen 12' 03" x 8' 06" (3.73m x 2.59m) Utility Room 8' x 5' 11" (2.44m x 1.8m) Bedroom One 12' 04" x 12' 06" (3.76m x 3.81m) Study 8' 01" x 5' (2.46m x 1.52m) Bedroom Two 12' 03" x 9' 02" (3.73m x 2.79m) Living Room 18' x 11' 09" (5.49m x 3.58m) Bedroom Three 14' 03" x 8' 08" (4.34m x 2.64m) Approximate Total Floor Area 106 Square Metres