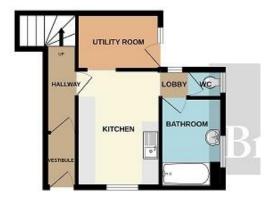

The property is accessed via a front door from Edward Street into a vestibule and then a hallway which provides access to the kitchen with utility room and lobby with access to the bathroom and separate WC.

GROUND FLOOR

Kitchen 12' 03" x 8' 06" (3.73m x 2.59m) Utility Room 8' x 5' 11" (2.44m x 1.8m) Bedroom One 12' 04" x 12' 06" (3.76m x 3.81m) Study 8' 01" x 5' (2.46m x 1.52m) Bedroom Two 12' 03" x 9' 02" (3.73m x 2.79m) Living Room 18' x 11' 09" (5.49m x 3.58m) Bedroom Three 14' 03" x 8' 08" (4.34m x 2.64m) Approximate Total Floor Area 106 Square Metres