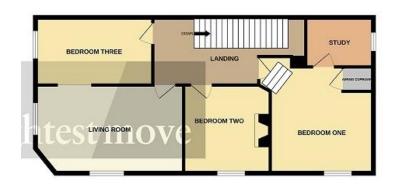

GROUND FLOOR

1ST FLOOR

Kitchen 12' 03" x 8' 06" (3.73m x 2.59m)

**Utility Room** 8' x 5' 11" (2.44m x 1.8m)

**Bedroom One** 12' 04" x 12' 06" (3.76m x 3.81m)

**Study** 8' 01" x 5' (2.46m x 1.52m)

**Bedroom Two** 12' 03" x 9' 02" (3.73m x 2.79m)

**Living Room** 18' x 11' 09" (5.49m x 3.58m)

**Bedroom Three** 14' 03" x 8' 08" (4.34m x 2.64m)

**Approximate Total Floor Area** 106 Square Metres

No statement in these details is to be relied upon as representation of fact, and purchasers should satisfy themselves by inspection or otherwise as to the accuracy of the statements contained within. These details do not constitute any part of any offer or contract. CMH Southwest limited trading as Brightest Move and their employees and agents do not have any authority to give warranty or representation whatsoever in respect of this property. These details and all statements herein are provided without any responsibility on the part of CMH Southwest limited trading as Brightest Move or the vendors. CMH Southwest limited trading as Brightest Move has not tested the equipment or central heating system mentioned in these particulars and the purchasers are advised to satisfy themselves as to the vendors. Great care is taken when measuring, but measurements should not be relied upon for ordering carpets, equipment, etc. This property sheet forms part of our database, and is protected by the database right and copyright laws. No unauthorised copying or distribution without permission.