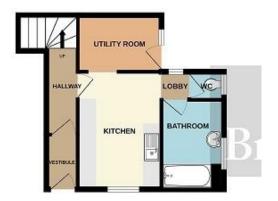

The property is accessed via a front door from Edward Street into a vestibule and then a hallway which provides access to the kitchen with utility room and lobby with access to the bathroom and separate WC.

GROUND FLOOR

1ST FLOOR

Kitchen 12' 03" x 8' 06" (3.73m x 2.59m)

**Utility Room** 8' x 5' 11" (2.44m x 1.8m)

**Bedroom One** 12' 04" x 12' 06" (3.76m x 3.81m)

**Study** 8' 01" x 5' (2.46m x 1.52m)

**Bedroom Two** 12' 03" x 9' 02" (3.73m x 2.79m)

**Living Room** 18' x 11' 09" (5.49m x 3.58m)

**Bedroom Three** 14' 03" x 8' 08" (4.34m x 2.64m)

**Approximate Total Floor Area** 106 Square Metres

No statement in these details is to be relied upon as representation of fact, and purchasers should satisfy themselves by inspection or otherwise as to the accuracy of the statements contained within. These details do not constitute any part of any offer or contract. CMH Southwest limited trading as Brightest Move and their employees and agents do not have any authority to give warranty or representation whatsoever in respect of this property. These details and all statements herein are provided without any responsibility on the part of CMH Southwest limited trading as Brightest Move or the vendors. CMH Southwest limited trading as Brightest Move has not tested the equipment or central heating system mentioned in these particulars and the purchasers are advised to satisfy themselves as to the vendors. Great care is taken when measuring, but measurements should not be relied upon for ordering carpets, equipment, etc. This property sheet forms part of our database, and is protected by the database right and copyright laws. No unauthorised copying or distribution without permission.