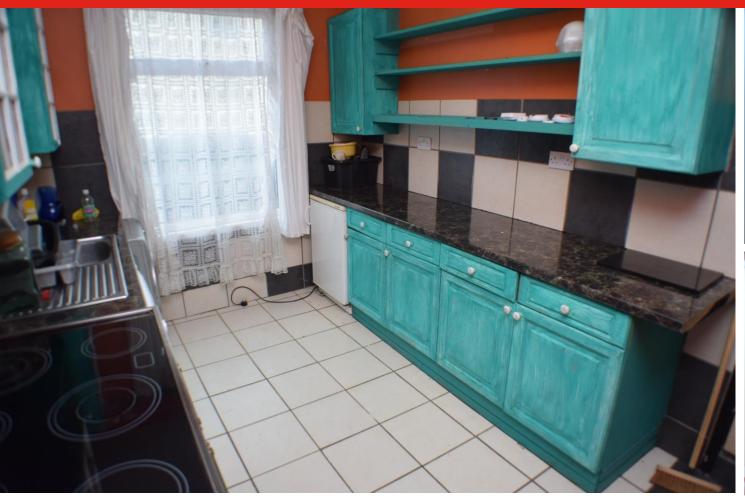

The property is accessed via a front door from Edward Street into a vestibule and then a hallway which provides access to the kitchen with utility room and lobby with access to the bathroom and separate WC.

GROUND FLOOR

1ST FLOOR

Kitchen 12' 03" x 8' 06" (3.73m x 2.59m)

**Utility Room** 8' x 5' 11" (2.44m x 1.8m)

**Bedroom One** 12' 04" x 12' 06" (3.76m x 3.81m)

**Study** 8' 01" x 5' (2.46m x 1.52m)

**Bedroom Two** 12' 03" x 9' 02" (3.73m x 2.79m)