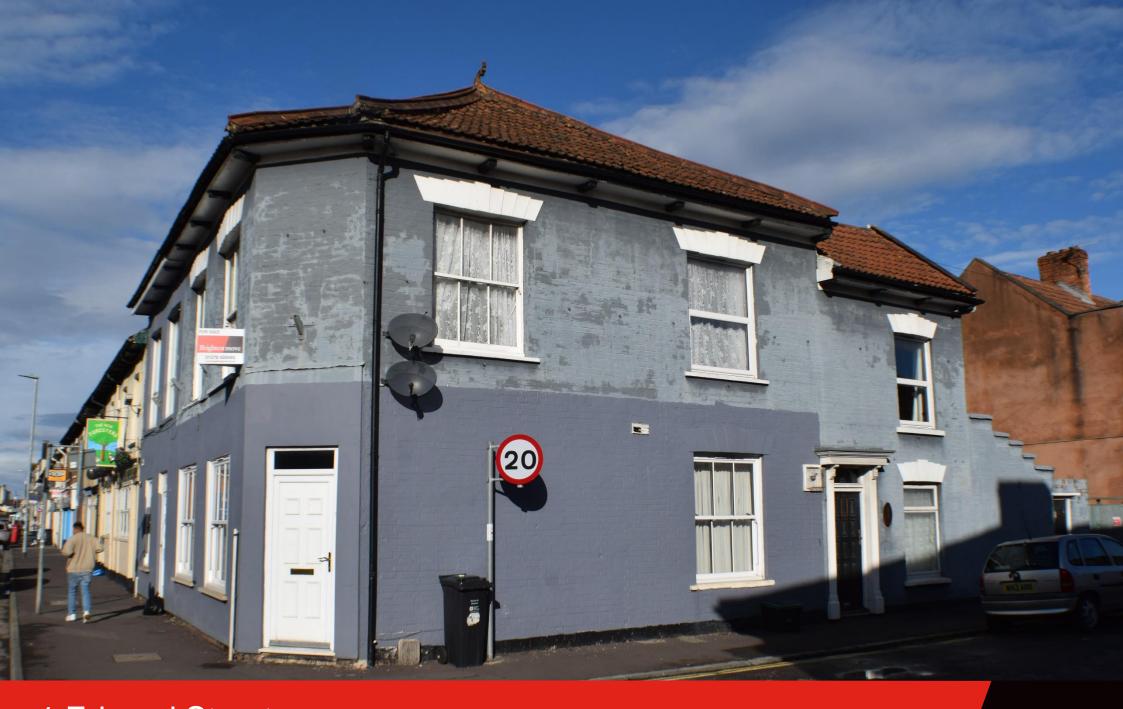

## Starting Bid £110,000

Brightestmove are delighted to offer for sale this unique end terrace house which is situated on the corner of Edward Street and St John Street and within 500 metres of the mainline station.

This spacious property measure 106 square metres in total and now is in need of modernisation throughout.

The accommodation is arranged over two floors and would lend itself to being a HMO but would only be suitable for cash buyers due to the EPC rating of 'F'.

A spacious stairway provides access to the landing with access to the living room and three bedrooms which all benefit from high ceilings. Externally there is a small courtyard garden.

St John Street is also within 100 metres of the local shops, convenience stores and takeaways.