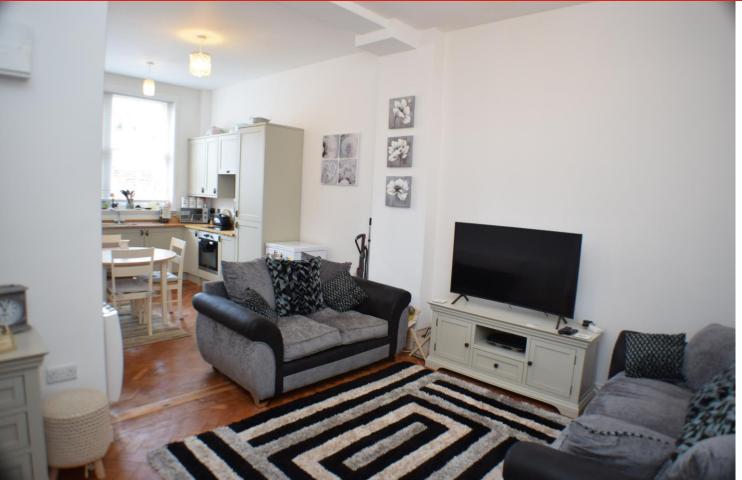

## Brightest move

£137,000

Brightestmove would like to offer to the market this stunning first floor apartment in recently converted Grade II Listed building overlooking the River Parrett within close proximity to the town centre. Wessex House has been converted into twelve very unique apartments all having been beautifully designed and sympathetically converted to ensure that many features have been kept. The generously proportioned accommodation briefly comprises hallway, open plan lounge/diner/kitchen, two double bedrooms and a family bathroom. In addition there is an allocated parking space.

Service Charges - £750 per annum

Ground Rent – £375 per annum

SERVICES: Mains electricity, water and drainage HEATING: Inertia Electric Gel Radiators

TENURE: Leasehold COUNCIL TAX BAND: A

Lounge/Diner/Kitchen 25' 10" x 9' 07" (7.87m x 2.92m)