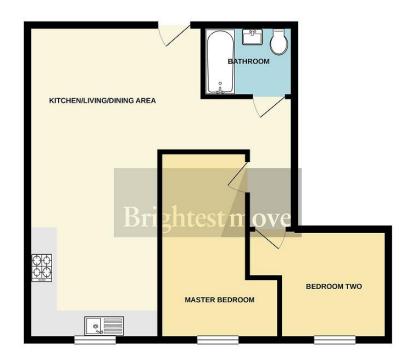

## Brightest move

£137,000

Brightestmove would like to offer to the market this stunning first floor apartment in recently converted Grade II Listed building overlooking the River Parrett within close proximity to the town centre. Wessex House has been converted into twelve very unique apartments all having been beautifully designed and sympathetically converted to ensure that many features have been kept. The generously proportioned accommodation briefly comprises hallway, open plan lounge/diner/kitchen, two double bedrooms and a family bathroom. In addition there is an allocated parking space.

Service Charges - £750 per annum

Ground Rent – £375 per annum

SERVICES: Mains electricity, water and drainage HEATING: Inertia Electric Gel Radiators

TENURE: Leasehold COUNCIL TAX BAND: A

Lounge/Diner/Kitchen 25' 10" x 9' 07" (7.87m x 2.92m)

**Bedroom One** 15' 0" x 9' 10" (4.57m x 3m)

**Bedroom Two** 9' 01" x 8' 10" (2.77m x 2.69m)

No statement in these details is to be relied upon as representation of fact, and purchasers should satisfy themselves by inspection or otherwise as to the accuracy of the statements contained within. These details do not constitute any part of any offer or contract. CMH Southwest limited trading as Brightest Move and their employees and agents do not have any authority to give warranty or representation whatsoever in respect of this property. These details and all statements herein are provided without any responsibility on the part of CMH Southwest limited trading as Brightest Move or the vendors. CMH Southwest limited trading as Brightest Move and the equipment or central heating system mentioned in these particulars and the purchasers are advised to satisfy themselves as to the working order and contains. Great care is taken when measuring, but measurements should not be relied upon for ordering carpets, equipment, etc. This property sheet forms part of our database, and is protected by the database right and copyright laws. No unauthorised copying or distribution without permission.