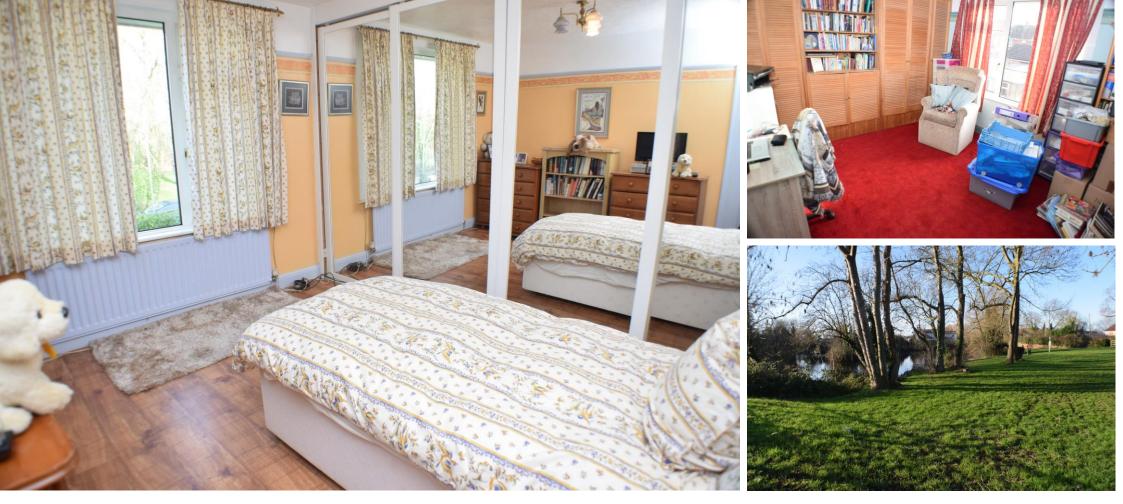

This three bedroom home is set back from the road and benefits from views of the pond and green to the front.

The double glazed and centrally heated accommodation is now in need of updating throughout and is being sold with the added advantage of no onward chain.

The accommodation briefly comprises entrance vestibule, hallway, living room, dining room and kitchen to the ground floor with three bedrooms and shower room upstairs.

Externally there is a good size front garden with the potential to create off road parking and an enclosed south facing garden to the rear with access to the double garage.

Bedroom One 11' x 9' 10" (3.35m x 3m)

Bedroom Two 12' 2" x 10' 11" (3.71m x 3.33m)

Bedroom Three 8' 06" x 7' 08" (2.59m x 2.34m)

Garage 18' 02" x 16' 09" (5.54m x 5.11m)

No statement in these details is to be relied upon as representation of fact, and purchasers should satisfy themselves by inspection or otherwise as to the accuracy of the statements contained within. These details do not constitute any part of any offer or contract. CMH Southwest limited trading as Brightest Move and their employees and agents do not have any authority to give warranty or representation whatsoever in respect of this property. These details and all statements herein are provided without any responsibility on the patient of CMH Southwest limited trading as Brightest Move or the vendors. CMH Southwest limited trading as Brightest Move and their equipment or central heating system mentioned in these particulars and the purchasers are advised to satisfy themselves as to the working order and constitute on the order of users and a statements. CmH southwest limited trading as Brightest Move or the vendors. Statisfy themselves as to the working order and constitute any part of our database, and is protected by the database right and copyright laws. No unauthorised copyring or distribution without permission.