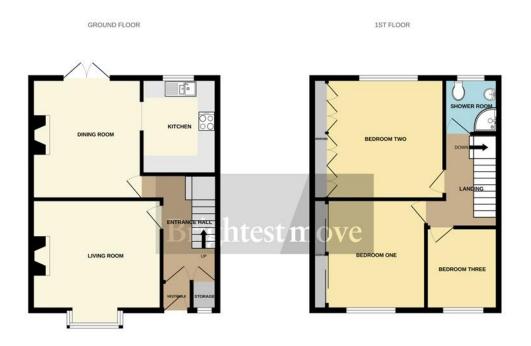

The accommodation briefly comprises entrance vestibule, hallway, living room, dining room and kitchen to the ground floor with three bedrooms and shower room upstairs.

Externally there is a good size front garden with the potential to create off road parking and an enclosed south facing garden to the rear with access to the double garage.

SERVICES: Mains gas, electricity, water and drainage HEATING: Gas fired central heating system

TENURE: Freehold COUNCIL TAX BAND: B

Brightest move

www.brightestmove.co.uk

bridgwater@brightestmove.co.uk

Living Room 13' 08" x 9' 11" (4.17m x 3.02m) Dining Room 11' 06" x 11' 07" (3.51m x 3.53m) Kitchen 8' 06" x 8' (2.59m x 2.44m)

Bedroom One 11' x 9' 10" (3.35m x 3m)

Bedroom Two 12' 2" x 10' 11" (3.71m x 3.33m)

Bedroom Three 8' 06" x 7' 08" (2.59m x 2.34m)

Garage 18' 02" x 16' 09" (5.54m x 5.11m)

No statement in these details is to be relied upon as representation of fact, and purchasers should satisfy themselves by inspection or otherwise as to the accuracy of the statements contained within. These details do not constitute any part of any offer or contract. CMH Southwest limited trading as Brightest Move and their employees and agents do not have any authority to give warranty or representation whatsoever in respect of this property. These details and all statements herein are provided without any responsibility on the patient of CMH Southwest limited trading as Brightest Move or the vendors. CMH Southwest limited trading as Brightest Move and their equipment or central heating system mentioned in these particulars and the purchasers are advised to satisfy themselves as to the working order and constitute on the order of users and a statements. CmH southwest limited trading as Brightest Move or the vendors. Statisfy themselves as to the working order and constitute any part of our database, and is protected by the database right and copyright laws. No unauthorised copyring or distribution without permission.