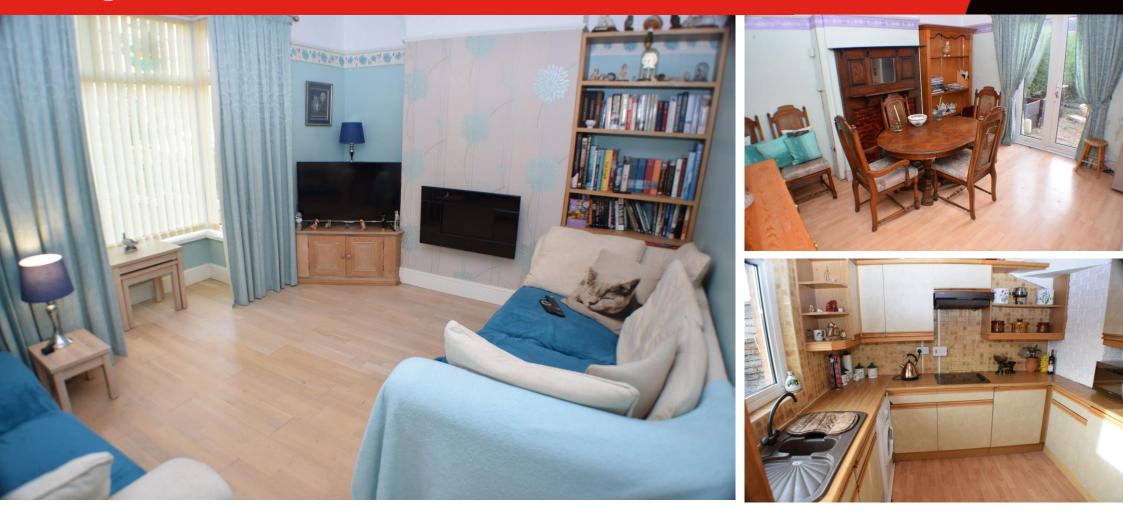

The accommodation briefly comprises entrance vestibule, hallway, living room, dining room and kitchen to the ground floor with three bedrooms and shower room upstairs.

Externally there is a good size front garden with the potential to create off road parking and an enclosed south facing garden to the rear with access to the double garage.

SERVICES: Mains gas, electricity, water and drainage HEATING: Gas fired central heating system

TENURE: Freehold COUNCIL TAX BAND: B

Brightest move

www.brightestmove.co.uk

bridgwater@brightestmove.co.uk

Living Room 13' 08" x 9' 11" (4.17m x 3.02m) Dining Room 11' 06" x 11' 07" (3.51m x 3.53m) Kitchen 8' 06" x 8' (2.59m x 2.44m)