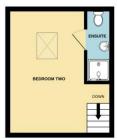

The galleried second bedroom with en suite shower room are situated on the second floor. Externally there is off street parking for 1 vehicle in front of the attached garage.

For more information or an appointment to view please contact the vendors sole agents.

**Bedroom Two** 15' 01" x 9' 03" (4.6m x 2.82m)

No statement in these details is to be relied upon as representation of fact, and purchasers should satisfy themselves by inspection or otherwise as to the accuracy of the statements contained within. These details do not constitute any part of any offer or contract. CMH Southwest limited trading as Brightest Move and their employees and agents do not have any authority to give warranty or representation whatsoever in respect of this property. These details and all statements herein are provided without any responsibility on the part of CMH Southwest limited trading as Brightest Move or the vendors. CMH Southwest limited trading as Brightest Move and the equipment or central heating system mentioned in these particulars and the purchasers are advised to satisfy themselves as to the working order and control or ordering carpets, equipment, etc. This property sheet forms part of our databases, and is protected by the database right and copyright laws. No unauthorised copying or distribution without permission.