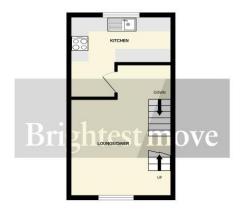

## £160,000

Brightestmove are delighted to offer for sale this Grade II listed townhouse which is situated in a tucked away position just off Watery Lane in the sought after town of North Petherton.

This two bedroom is arranged over three floors and is now in need of general updating and is being sold with the added advantage of no onward chain. The centrally heated accommodation briefly comprises entrance hall way, bathroom and bedroom on the ground floor with lounge diner and kitchen on the middle floor.

GROUND FLOOR IST FLOOR 2ND FLOOR

**Lounge/Diner** 14' 0" x 9' 04 " ( excluding stairs ) " (4.27m x 2.84m)

**Kitchen** 12' 07" x 6' 0" ( widening to 8 ' 06" ) " (3.84m x 1.83m)

**Bedroom One** 13' 07" x 12' 01" (4.14m x 3.68m)