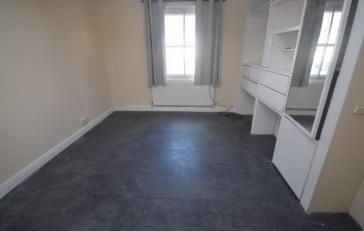

**Lounge/Diner** 14' 0" x 9' 04 " ( excluding stairs ) " (4.27m x 2.84m)

**Kitchen** 12' 07" x 6' 0" ( widening to 8 ' 06" ) " (3.84m x 1.83m)

**Bedroom One** 13' 07" x 12' 01" (4.14m x 3.68m)

**Bedroom Two** 15' 01" x 9' 03" (4.6m x 2.82m)