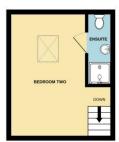

The galleried second bedroom with en suite shower room are situated on the second floor. Externally there is off street parking for 1 vehicle in front of the attached garage.

For more information or an appointment to view please contact the vendors sole agents.

**Lounge/Diner** 14' 0" x 9' 04 " ( excluding stairs ) " (4.27m x 2.84m)

**Kitchen** 12' 07" x 6' 0" ( widening to 8 ' 06" ) " (3.84m x 1.83m)

**Bedroom One** 13' 07" x 12' 01" (4.14m x 3.68m)

**Bedroom Two** 15' 01" x 9' 03" (4.6m x 2.82m)