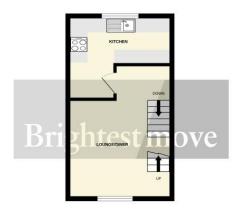

## £155,000

Brightestmove are delighted to offer for sale this Grade II listed townhouse which is situated in a tucked away position just off Watery Lane in the sought after town of North Petherton.

This two bedroom is arranged over three floors and is now in need of general updating and is being sold with the added advantage of no onward chain. The centrally heated accommodation briefly comprises entrance hall way, bathroom and bedroom on the ground floor with lounge diner and kitchen on the middle floor.

For more information or an appointment to view please contact the vendors sole agents.

HEATING: Gas fired central heating system SERVICES: Mains gas, electricity, water and drainage

TENURE: Freehold SERVICE CHARGE: £15 per month **COUNCIL TAX BAND: B**  GROUND FLOOR IST FLOOR 2ND FLOOR

**Lounge/Diner** 14' 0" x 9' 04 " ( excluding stairs ) " (4.27m x 2.84m)

**Kitchen** 12' 07" x 6' 0" ( widening to 8 ' 06" ) " (3.84m x 1.83m)

**Bedroom One** 13' 07" x 12' 01" (4.14m x 3.68m)

**Bedroom Two** 15' 01" x 9' 03" (4.6m x 2.82m)