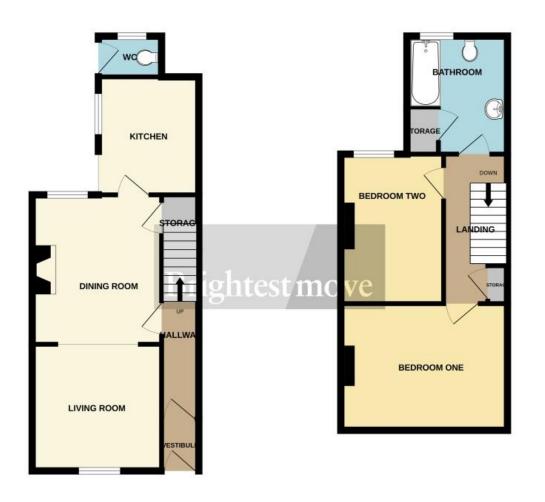

GROUND FLOOR 1ST FLOOR

Living Room 10' 07" x 10' 04" (3.23m x 3.15m)

Dining Room 12' 02" x 10' 07" (3.71m x 3.23m)

Kitchen 9' 07" x 8' 01" (2.92m x 2.46m)

Bedroom One 14' x 10' 06" (4.27m x 3.2m)

Bedroom Two 12' 06" x 9' 02" (3.81m x 2.79m)

Bathroom 9' 08" x 8' 01" (2.95m x 2.46m)

No statement in these details is to be relied upon as representation of fact, and purchasers should satisfy themselves by inspection or otherwise as to the accuracy of the statements contained within. These details do not constitute any part of any offer or contract. CMH Southwest limited trading as Brightest Move and their employees and agents do not have any authority to give warranty or representation whatsoever in respect of this property. These details and all statements herein are provided without any responsibility on the part of CMH Southwest limited trading as Brightest Move or the vendors. CMH Southwest limited trading as Brightest Move has not tested the equipment or central heating system mentioned in these particulars and the purchasers are advised to satisfy themselves as to the vendors. Great care is taken when measuring, but measurements should not be relied upon for ordering carpets, equipment, etc. This property sheet forms part of our database, and is protected by the database right and copyright laws. No unauthorised copying or distribution without permission.