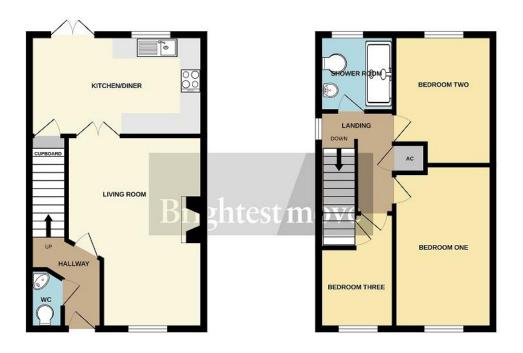

The double glazed accommodation briefly comprises hallway, cloakroom/WC, living room and kitchen/diner to the ground floor with three bedrooms and a shower room upstairs.

In addition there are well stocked gardens to front, side and rear as well as a single garage and off street parking.

GROUND FLOOR 1ST FLOOR

**Living Room** 16' 07" x 12' 0" (5.05m x 3.66m) (max)

**Kitchen/Diner** 15' 01" x 8' 08" (4.6m x 2.64m)

**Bedroom One** 14' 01" x 8' 06" (4.29m x 2.59m)

**Bedroom Two** 11' 03" x 8' 09" (3.43m x 2.67m)

**Bedroom Three** 10' 0" x 6' 05" (3.05m x 1.96m)

No statement in these details is to be relied upon as representation of fact, and purchasers should satisfy themselves by inspection or otherwise as to the accuracy of the statements contained within. These details do not constitute any part of any offer or contract. CMH Southwest limited trading as Brightest Move and their employees and agents do not have any authority to give warranty or representation whatsoever in respect of this property. These details and all statements herein are provided without any responsibility on the part of CMH Southwest limited trading as Brightest Move or the vendors. CMH Southwest limited trading as Brightest Move and the equipment or central heating system mentioned in these particulars and the purchasers are advised to satisfy themselves as to the working order and control or ordering carpets, equipment, etc. This property sheet forms part of our databases, and is protected by the database right and copyright laws. No unauthorised copying or distribution without permission.