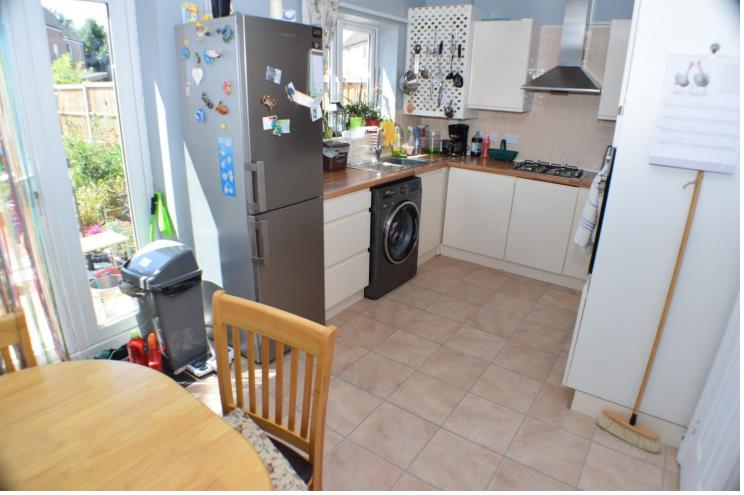

The double glazed accommodation briefly comprises hallway, cloakroom/WC, living room and kitchen/diner to the ground floor with three bedrooms and a shower room upstairs.

In addition there are well stocked gardens to front, side and rear as well as a single garage and off street parking.

GROUND FLOOR 1ST FLOOR

**Living Room** 16' 07" x 12' 0" (5.05m x 3.66m) (max)

**Kitchen/Diner** 15' 01" x 8' 08" (4.6m x 2.64m)

**Bedroom One** 14' 01" x 8' 06" (4.29m x 2.59m)

**Bedroom Two** 11' 03" x 8' 09" (3.43m x 2.67m)