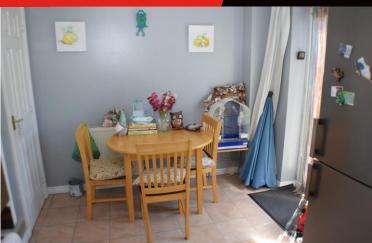

The double glazed accommodation briefly comprises hallway, cloakroom/WC, living room and kitchen/diner to the ground floor with three bedrooms and a shower room upstairs.

In addition there are well stocked gardens to front, side and rear as well as a single garage and off street parking.

GROUND FLOOR 1ST FLOOR

**Living Room** 16' 07" x 12' 0" (5.05m x 3.66m) (max)

**Kitchen/Diner** 15' 01" x 8' 08" (4.6m x 2.64m)

**Bedroom One** 14' 01" x 8' 06" (4.29m x 2.59m)

**Bedroom Two** 11' 03" x 8' 09" (3.43m x 2.67m)