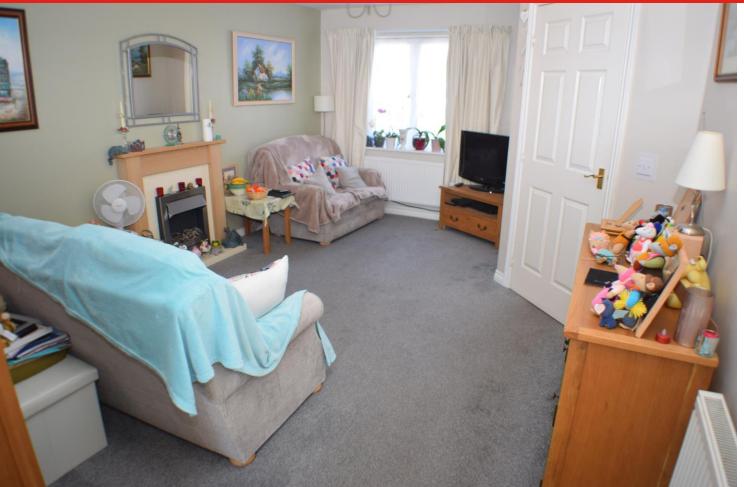

The double glazed accommodation briefly comprises hallway, cloakroom/WC, living room and kitchen/diner to the ground floor with three bedrooms and a shower room upstairs.

In addition there are well stocked gardens to front, side and rear as well as a single garage and off street parking.

GROUND FLOOR 1ST FLOOR

**Living Room** 16' 07" x 12' 0" (5.05m x 3.66m) (max)

**Kitchen/Diner** 15' 01" x 8' 08" (4.6m x 2.64m)

**Bedroom One** 14' 01" x 8' 06" (4.29m x 2.59m)

**Bedroom Two** 11' 03" x 8' 09" (3.43m x 2.67m)