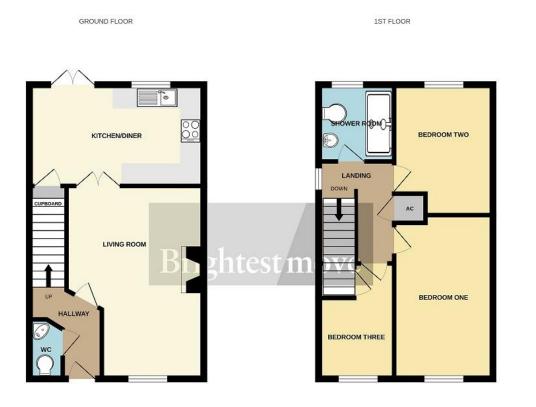

The double glazed accommodation briefly comprises hallway, cloakroom/WC, living room and kitchen/diner to the ground floor with three bedrooms and a shower room upstairs.

In addition there are well stocked gardens to front, side and rear as well as a single garage and off street parking.

www.brightestmove.co.uk

bridgwater@brightestmove.co.uk

Brightest move

Living Room 16' 07" x 12' 0" (5.05m x 3.66m) (max) Kitchen/Diner 15' 01" x 8' 08" (4.6m x 2.64m) Bedroom One 14' 01" x 8' 06" (4.29m x 2.59m) Bedroom Two 11' 03" x 8' 09" (3.43m x 2.67m) Bedroom Three 10' 0" x 6' 05" (3.05m x 1.96m) Approximate Total Floor Area 73 Square Metres